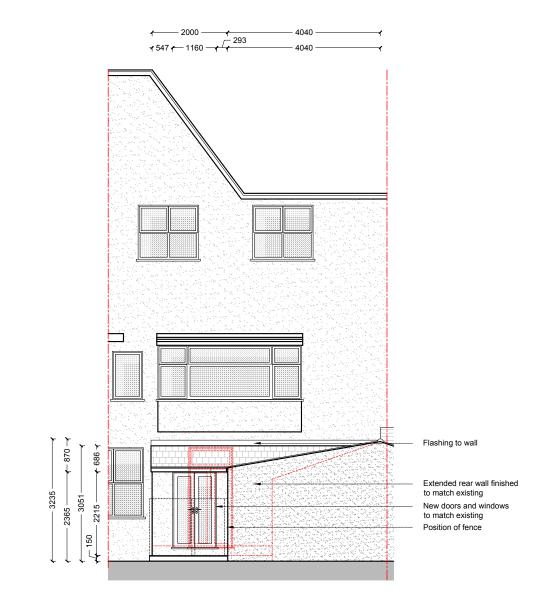

## Flat 1A, 15 Arkwright Road

DRAWING TITLE :

Option A Proposed Rear Elevation

PROJECT STATUS :