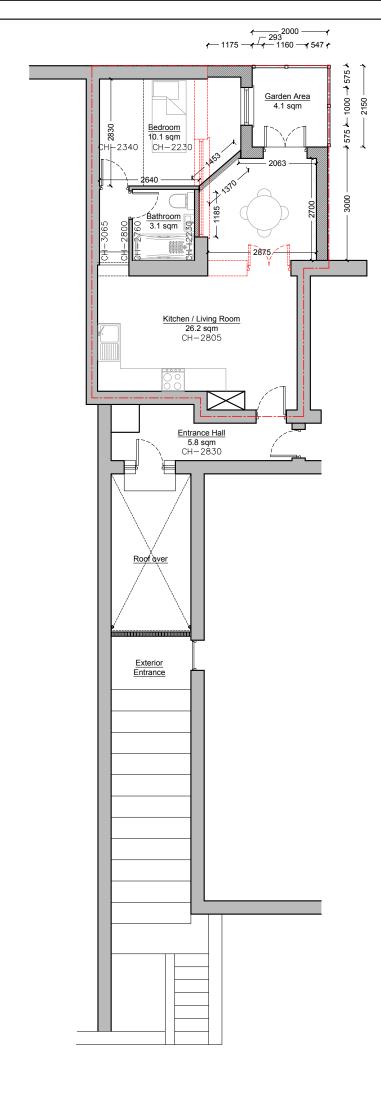

SITE ADDRESS :

Flat 1A, 15 Arkwright Road

<u>DRAWING TITLE:</u> **Proposed Ground Floor Plan** 

PROJECT STATUS :

| Preliminary

| RAWN BY :   | CHECKED BY:           |
|-------------|-----------------------|
| A.K         | F.C                   |
| TE:         | DRAWING NUMBER :      |
| ctober 2024 | P1                    |
| EVISION :   | DRAWING SCALE :       |
|             | 1:100 @ A3            |
|             | A.K  TE:  ctober 2024 |

Ground Floor Plan
As Proposed - Scale 1:100