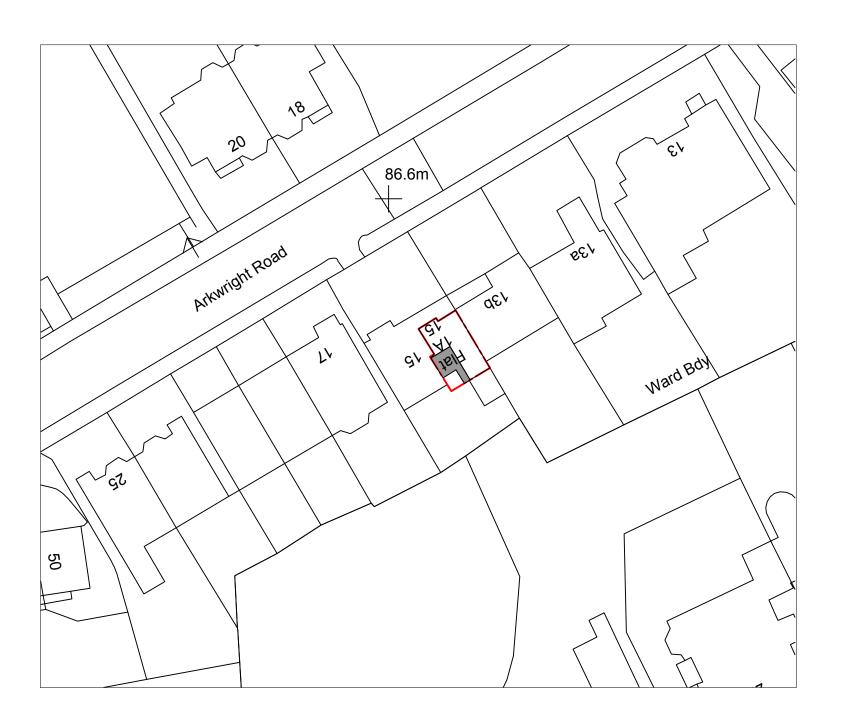

## Proposed Block Plan

Scale 1:500

|   |    | aic 1.000 |    |     |
|---|----|-----------|----|-----|
| 0 | 10 | 20        | 30 | 40m |
|   |    |           |    |     |

SITE ADDRESS :

Flat 1A, 15 Arkwright Road

DRAWING TITLE :

Proposed Site and Block Plan

PROJECT STATUS :

| | Preliminary

| DRAWN BY :              | CHECKED BY :       |
|-------------------------|--------------------|
| T.A.K                   | F.C                |
| DATE:                   | DRAWING NUMBER :   |
|                         |                    |
| October 2024            | P0                 |
| October 2024  REVISION: | P0  DRAWING SCALE: |