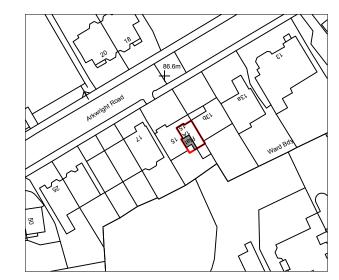

## Location Plan

Scale 1:1250

0 10 20 30 40 50 60 70 80 90 100m

SITE ADDRESS :

Flat 1A, 15 Arkwright Road

DRAWING TITLE :

Proposed Site and Block Plan

PROJECT STATUS :

| | Preliminary

| DRAWN BY :              | CHECKED BY :       |
|-------------------------|--------------------|
| T.A.K                   | F.C                |
| DATE:                   | DRAWING NUMBER :   |
|                         |                    |
| October 2024            | P0                 |
| October 2024  REVISION: | P0  DRAWING SCALE: |