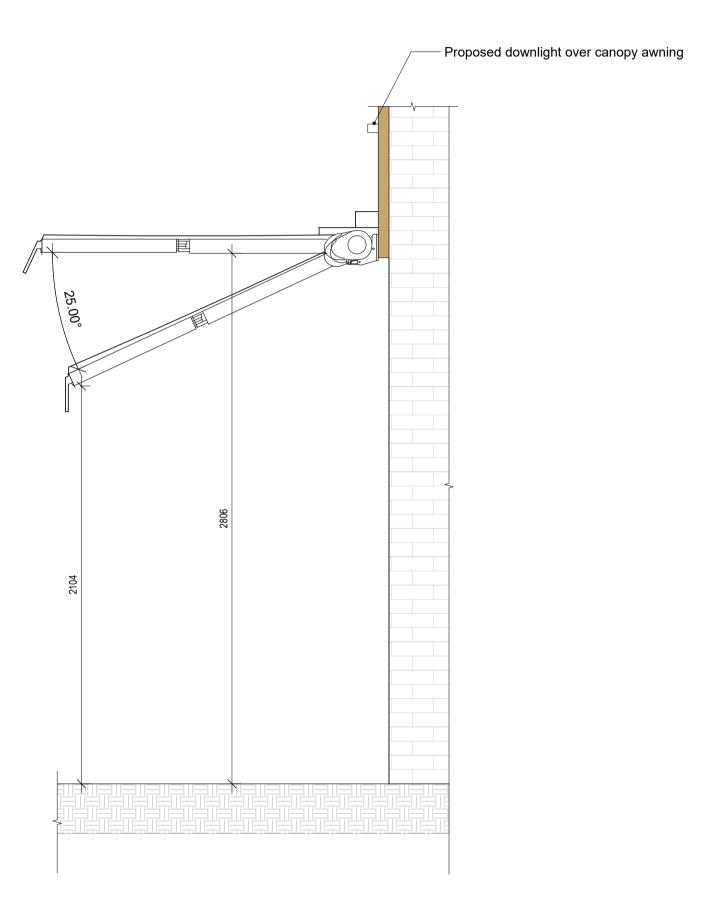

1 Proposed Awning Plan
1:20

0m 0.4m 0.8m 1.2m

1:20

**Proposed Awning Section**1:20

56 Warren Street, Fitzrovia,

REV# DATE

08/10/2024

17/10/2024

28/10/2024 Downlight amendment

United Kingdom

5NP,

London, W17
Proposed Awning - Pl

3rd Fl. 207 Regent Street. London, W1B 3HH info@cohanimarchitecture.com

Information contained within this drawing is the sole copyright of Cohanim Limited and is not to be reproduced without express permission. No implied licence exists. This drawing is not to be used for land transfer or valuation purposes.