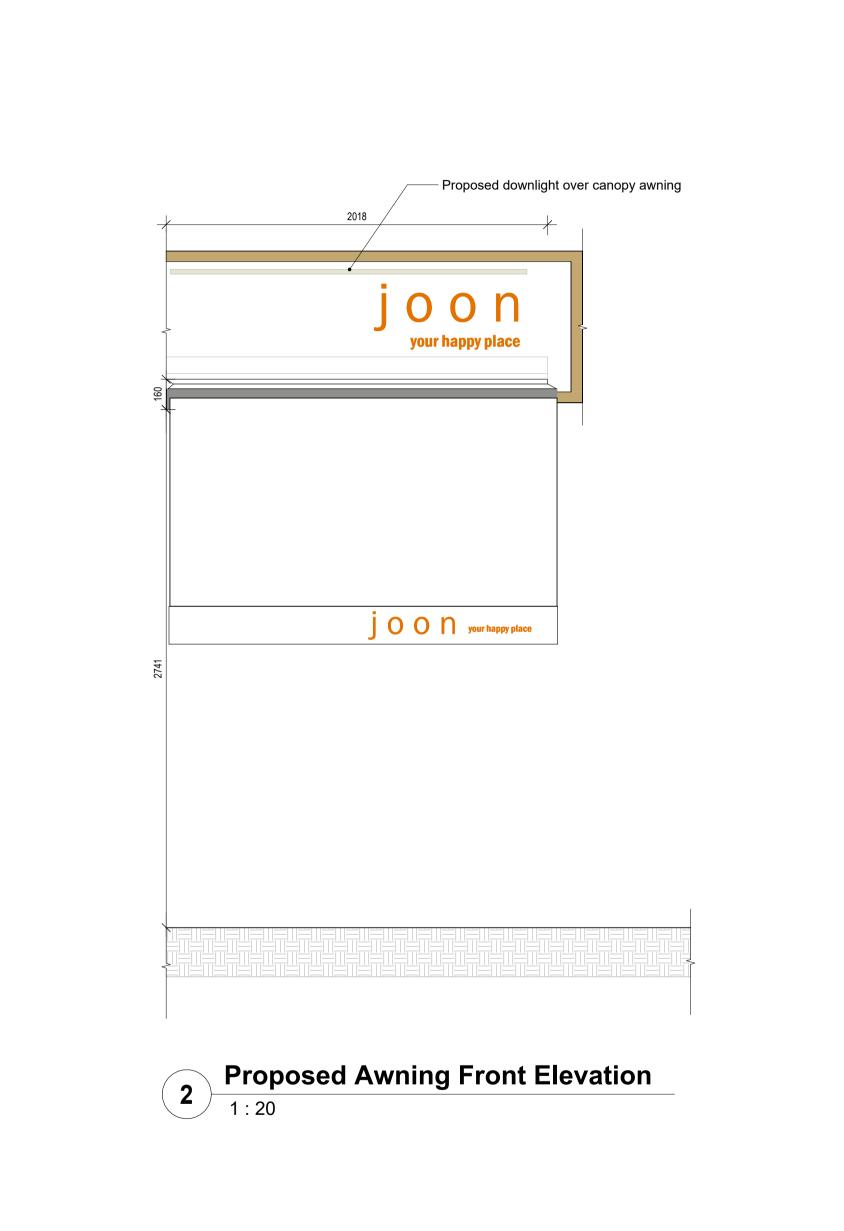

1 Proposed Awning Plan
1:20

0m 0.4m 0.8m 1.2m

1:20

**Proposed Awning Section**1:20

56 Warren Street, Fitzrovia,

REV# DATE

08/10/2024

17/10/2024

28/10/2024 Downlight amendment

United Kingdom

5NP,

London, W17
Proposed Awning - Pl

3rd Fl. 207 Regent Street. London, W1B 3HH info@cohanimarchitecture.com

Information contained within this drawing is the sole copyright of Cohanim Limited and is not to be reproduced without express permission. No implied licence exists. This drawing is not to be used for land transfer or valuation purposes.