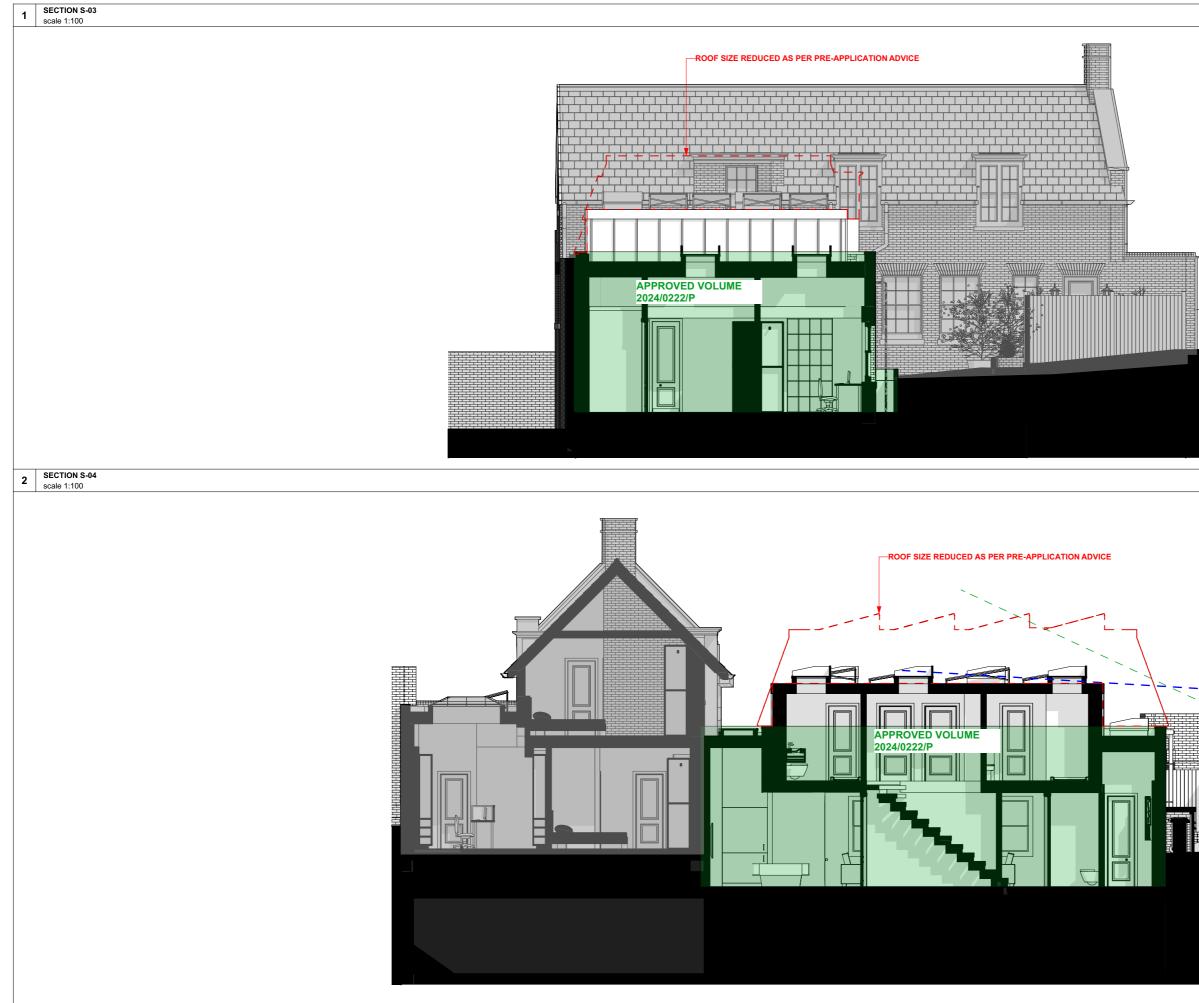

|   | Layout Title:           | Issue date | Drawn by | Project code | Number | Rev |
|---|-------------------------|------------|----------|--------------|--------|-----|
|   | PROPOSED DESIGN         | 22/10/2024 |          | 113-21       | PD.10  | 01  |
|   | Elevations and Sections | Scale:     |          |              |        |     |
|   | Status:                 | 1:100      | @A3      |              |        |     |
|   | Planning                |            |          |              |        |     |
| _ |                         |            |          |              |        |     |

|   | Layout Title:           | Issue date | Drawn by | Project code | Number | Rev |
|---|-------------------------|------------|----------|--------------|--------|-----|
|   | PROPOSED DESIGN         | 22/10/2024 |          | 113-21       | PD.11  | 01  |
| Ι | Elevations and Sections | Scale:     |          |              |        |     |
| Ī | Status:                 | 1:100      | @A3      |              |        |     |
| I | Planning                |            |          |              |        |     |