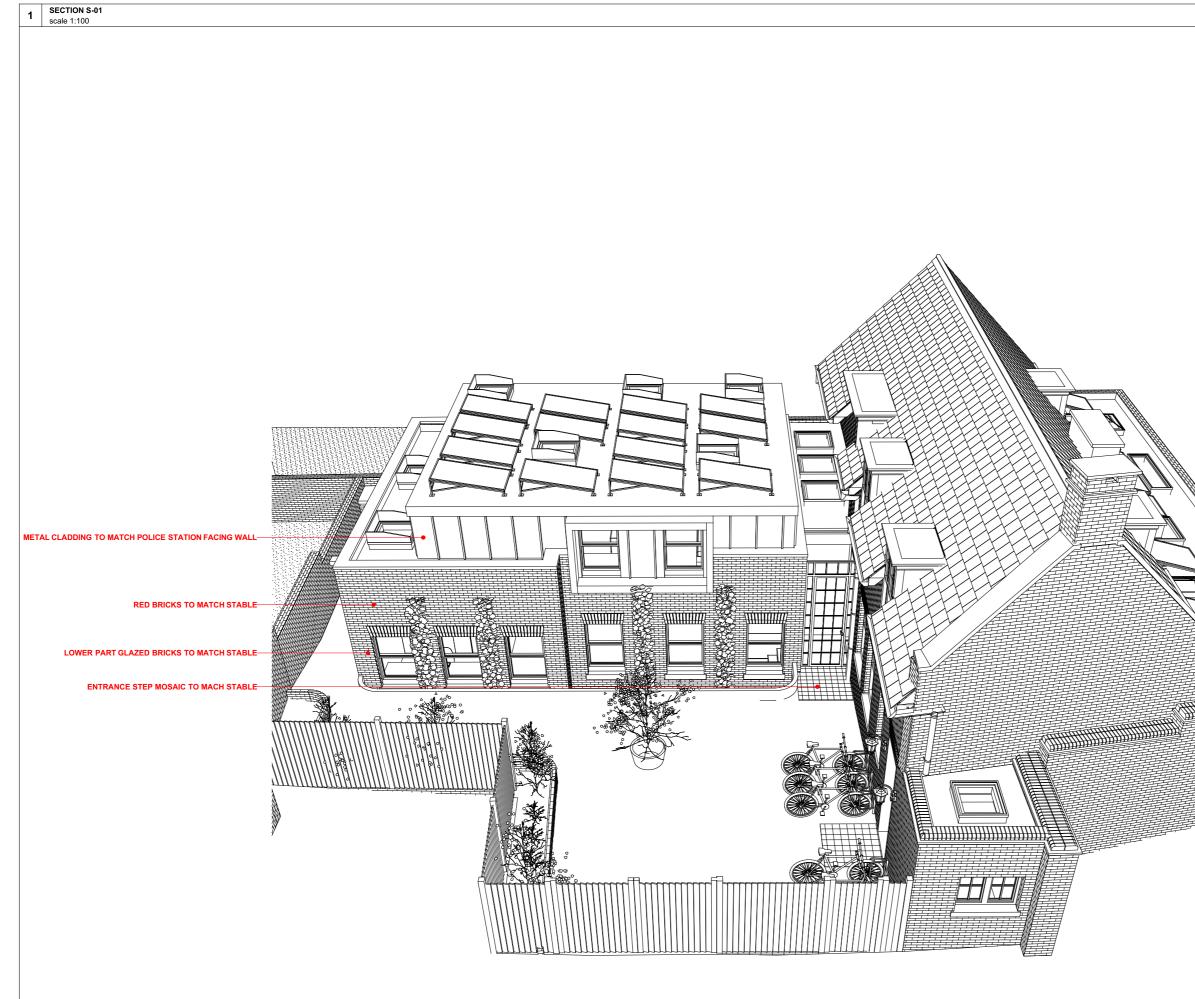

| 00                     | issue for planning   | 22/10/2024 |        | RIBA        | UV  | Adesign Ltd                                  |                                         | Planning     |

| tle:            | Issue date | Drawn by | Project code | Number | Rev |
|-----------------|------------|----------|--------------|--------|-----|
| SED DESIGN      | 22/10/2024 |          | 113-21       | PD.12  | 01  |
| ns and Sections | Scale:     |          |              |        |     |
|                 | 1:100      | @A3      |              |        |     |
| g               |            |          |              |        |     |
|                 |            |          |              |        |     |



| Notes:                                                                                                                          | Transmitt<br>al Set ID | Transmittal Set Name | Date       | Notes: |     | ¥.            | T: | +44 (0) 20 7371 57 97                        | Project:                                |
|---------------------------------------------------------------------------------------------------------------------------------|------------------------|----------------------|------------|--------|-----|---------------|----|----------------------------------------------|-----------------------------------------|
| All dimensions must be checked and UVAdesign Ltd is to be                                                                       |                        |