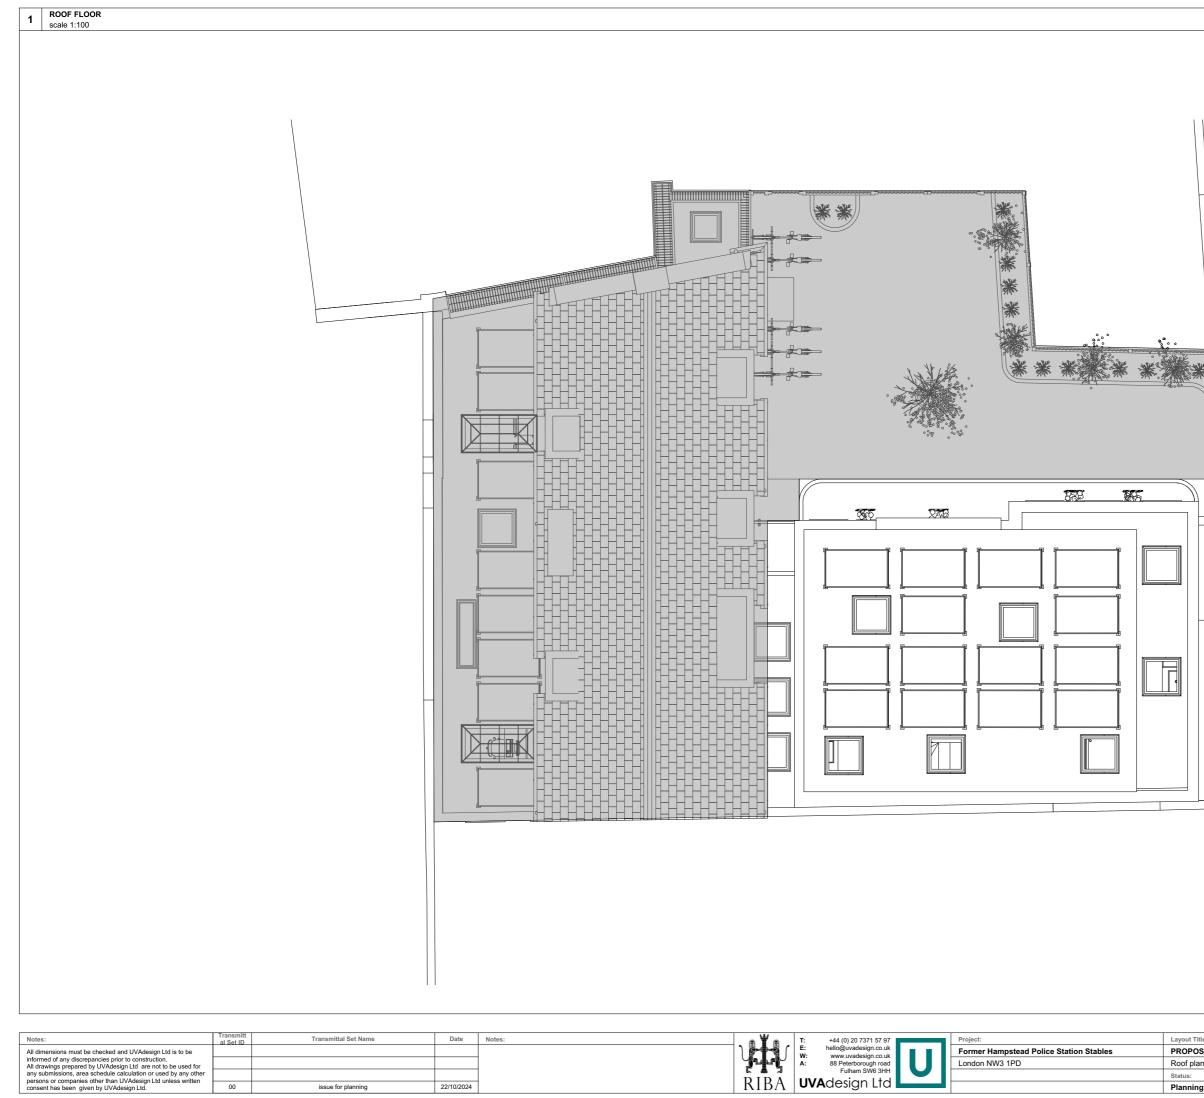

 B? Peterborough road

 Fulham SW6 3HH

 UVAdesign Ltd

U London NW3 1PD

Roof plan Status: Planning

| itle:      | Issue date | Drawn by | Project code | Number | Rev |
|------------|------------|----------|--------------|--------|-----|
| SED DESIGN | 22/10/2024 |          | 113-21       | PD.07  | 01  |
| ans        | Scale:     |          |              |        |     |
|            | 1:100      | @A3      |              |        |     |
| Ig         |            |          |              |        |     |
|            |            |          |              |        |     |