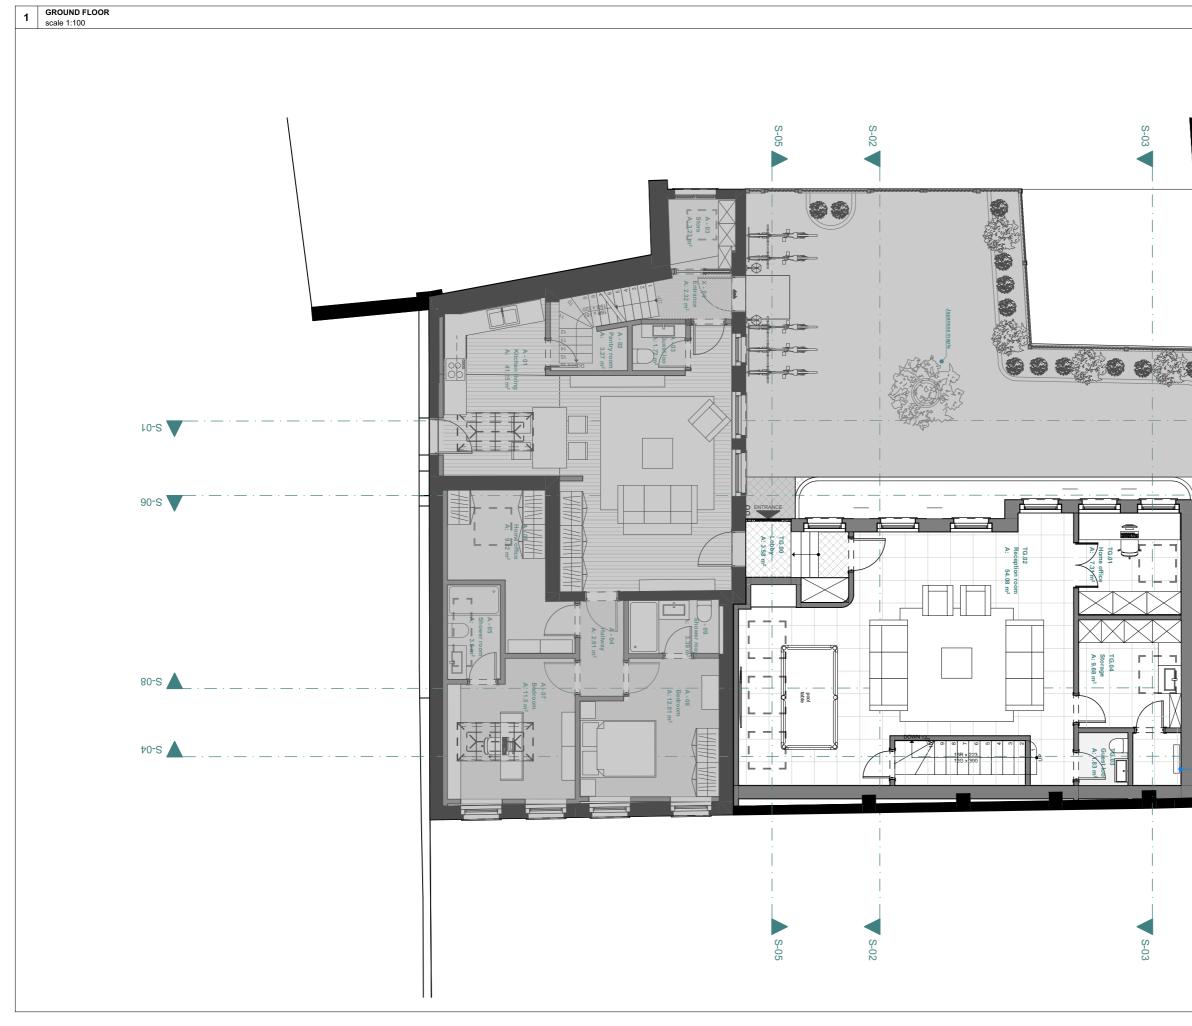

|                                                                                                                                 | Transmitt<br>al Set ID | Transmittal Set Name | Date       | Notes:         |     | T:       | +44 (0) 20 7371 57 97                        | Project:                                | Layout Tit |
|---------------------------------------------------------------------------------------------------------------------------------|------------------------|----------------------|------------|----------------|-----|----------|----------------------------------------------|-----------------------------------------|------------|
| All dimensions must be checked and UVAdesign Ltd is to be                                                                       | []                     |                      |            | ) <b>64</b> -4 | ä ( | E:<br>w· | hello@uvadesign.co.uk<br>www.uvadesign.co.uk | Former Hampstead Police Station Stables | PROPOS     |
| informed of any discrepancies prior to construction.<br>All drawings prepared by UVAdesign Ltd are not to be used for           |                        |                      |            | July 1         |     | A:       | 88 Peterborough road                         | London NW3 1PD                          | Ground f   |
| any submissions, area schedule calculation or used by any other<br>persons or companies other than UVAdesign Ltd unless written |                        |                      |            |                | A I |          | Fulham SW6 3HH                               |                                         | Status:    |
| consent has been given by UVAdesign Ltd unless whiten                                                                           | 00                     | issue for planning   | 22/10/2024 | RIB            | AΙ  | UVA      | Adesign Ltd                                  |                                         | Planning   |

| itle:      | Issue date | Drawn by | Project code | Number | Rev |
|------------|------------|----------|--------------|--------|-----|
| SED DESIGN | 22/10/2024 |          | 113-21       | PD.05  | 01  |
| floor      | Scale:     |          |              |        |     |
|            | 1:100      | @A3      |              |        |     |
| Ig         |            |          |              |        |     |