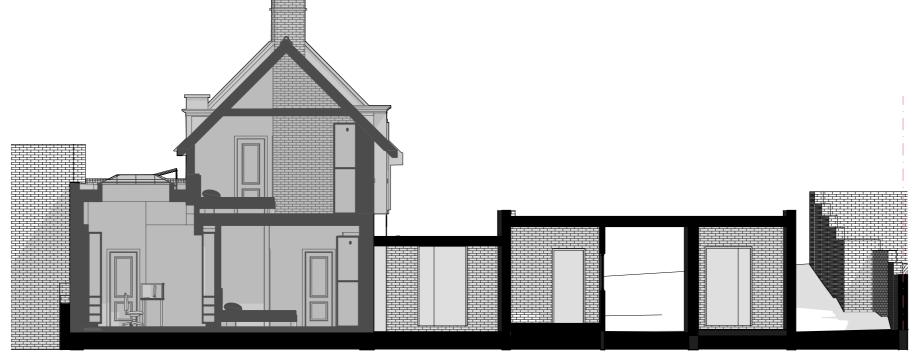

| Project:                                | Layout Title:           | Issue date | Drawn by | Project code | Number | Rev |
|-----------------------------------------|-------------------------|------------|----------|--------------|--------|-----|
| Former Hampstead Police Station Stables | EXISTING SET            | 22/10/2024 |          | 113-21       | DM.04  | 01  |
| London NW3 1PD                          | Elevations and Sections | Scale:     |          |              |        |     |
|                                         | Status:                 | 1:100      | @A3      |              |        |     |
|                                         | Planning                |            |          |              |        |     |