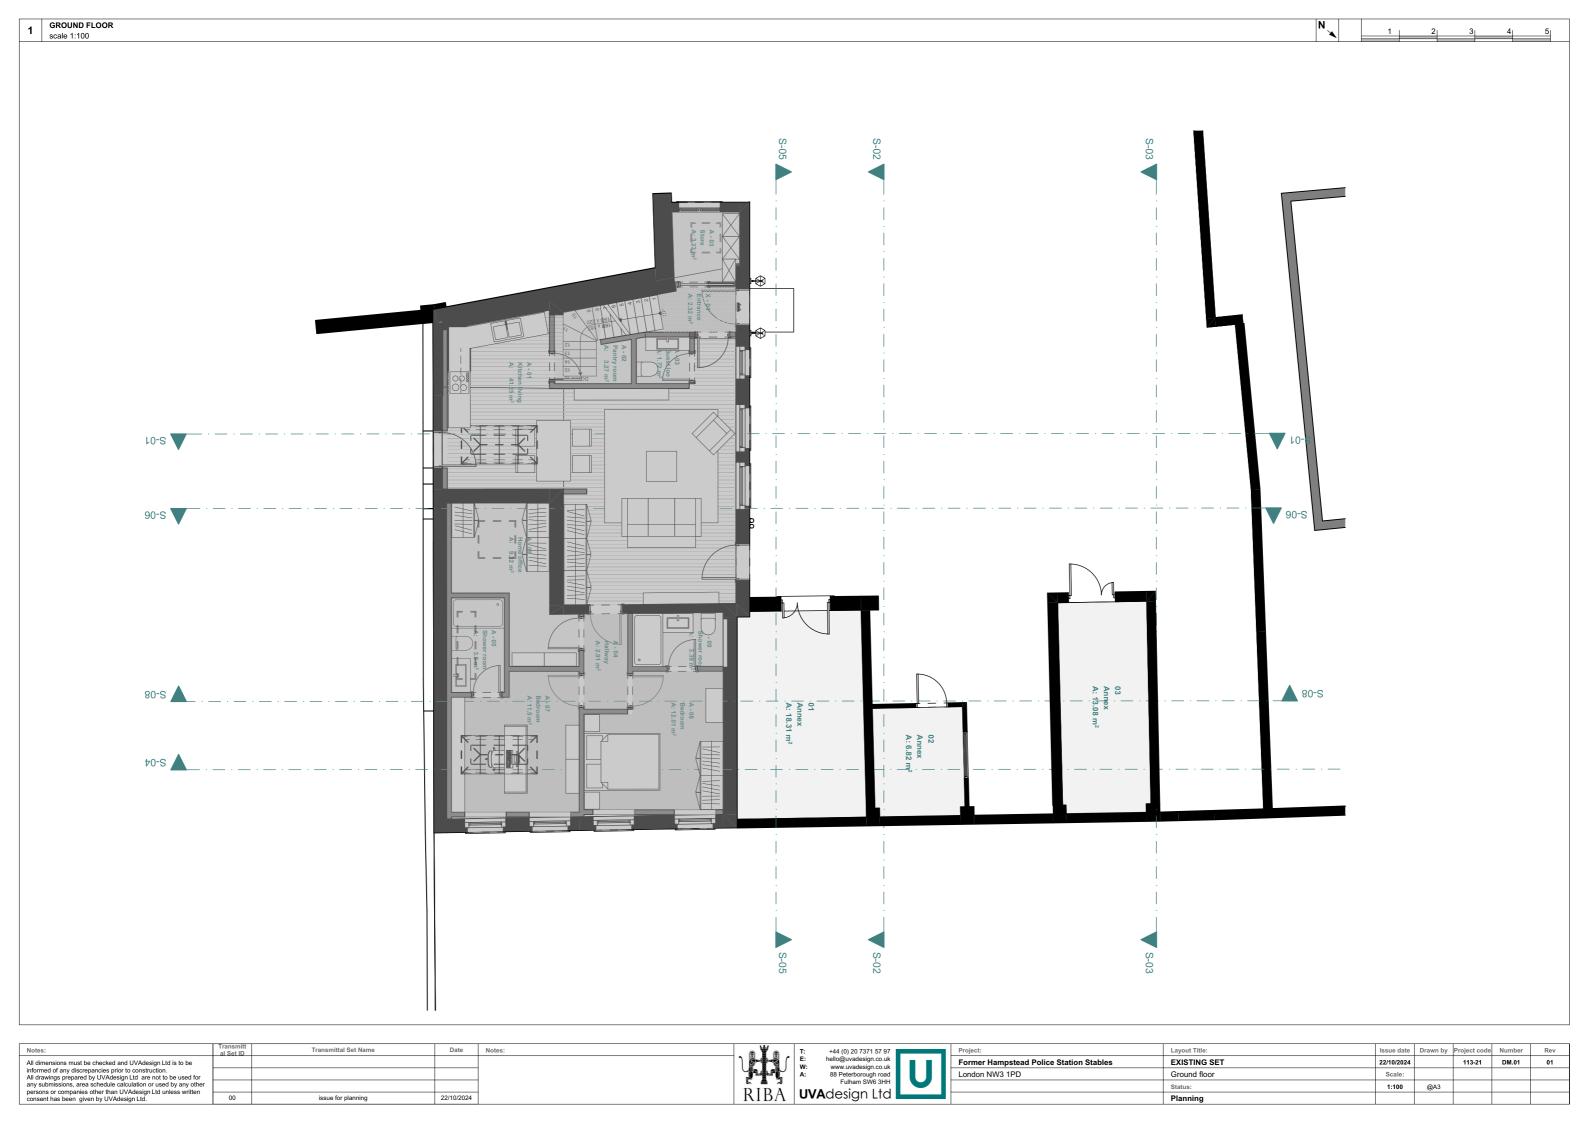

| Notes:                                                                                                                       | Transmitt<br>al Set ID | Transmittal Set Name | Date       | Notes: | * ¥ | Y .  | T:  | +44 (0) 20 7371 57 97                        | Project:                                    | Layout Title: | Issue date | Drawn by | Project code | Number | Rev |
|------------------------------------------------------------------------------------------------------------------------------|------------------------|----------------------|------------|--------|-----|------|-----|----------------------------------------------|---------------------------------------------|---------------|------------|----------|--------------|--------|-----|
| All dimensions must be checked a