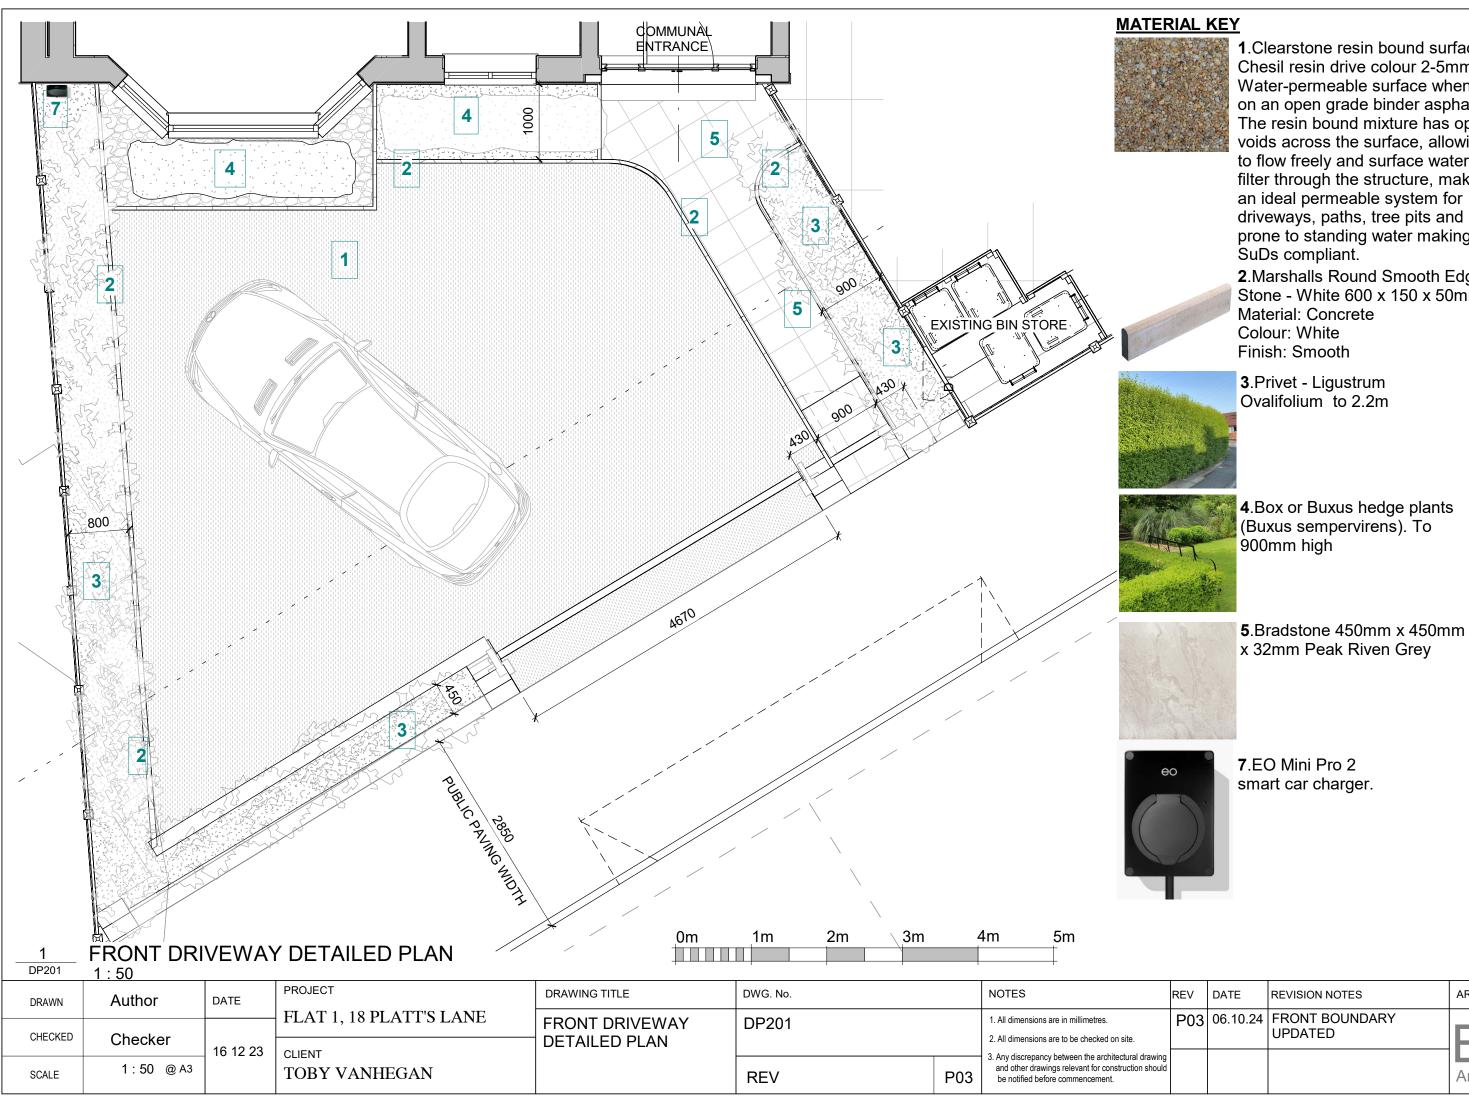

**1**.Clearstone resin bound surfacing. Chesil resin drive colour 2-5mm. Water-permeable surface when laid on an open grade binder asphalt. The resin bound mixture has open voids across the surface, allowing air to flow freely and surface water to filter through the structure, making it an ideal permeable system for driveways, paths, tree pits and areas prone to standing water making it

2.Marshalls Round Smooth Edging Stone - White 600 x 150 x 50mm

| EV  | DATE     | REVISION NOTES            | ARCHITECT          |
|-----|----------|---------------------------|--------------------|
| P03 | 06.10.24 | FRONT BOUNDARY<br>UPDATED | BL<br>Architecture |
|     |          |                           |                    |