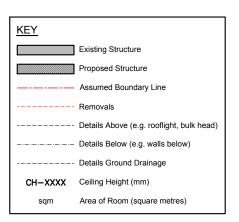

## OTES:

© COPYRIGHT - Signature Buildings Ltd.

All dimension should be checked on site prior to works commencing.

Variations in squareness, depth of plaster etc, must be checked for. Where new walls are shown as aligned with existing walls, physical removal of brickwork and / or plaster to establish the actual position of the wall being attached to must be checked. Any discrepancies should be reported in writing immediately. When printing off PDF's, check that the drawings are printed to correct pages size and scale.

correct paper size and scale.

Documents should be used as to the drawing status described Property owner to ensure that all aspects of the "party wall etc., act 1996" are complied with prior to any works commencing on site

These drawings are not to be re-drawn, copi