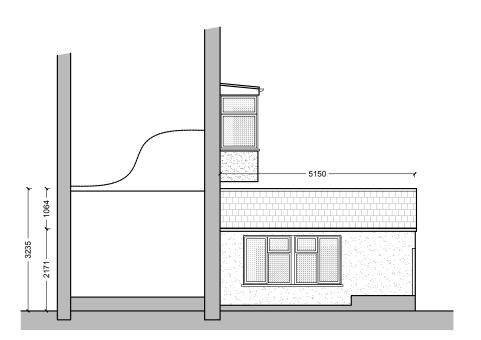

1:50 = 1CM IS 0.5M

Extension and Internal Alterations

SITE ADDRESS :

Flat 1A, 15 Arkwright Road

DRAWING TITLE:
Existing Side Elevation

PROJECT STATUS:

Preliminary

| DRAWN BY:               | CHECKED BY:        |
|-------------------------|--------------------|
| T.A.K                   | F.C                |
| DATE:                   | DRAWING NUMBER :   |
|                         |                    |
| October 2024            | E3                 |
| October 2024  REVISION: | E3  DRAWING SCALE: |