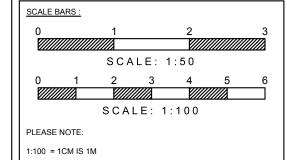

1:50 = 1CM IS 0.5M

Extension and Internal Alterations

SITE ADDRESS :

Flat 1A, 15 Arkwright Road

DRAWING TITLE:
Existing Side Elevation

PROJECT STATUS:

Preliminary

| DRAWN BY:               | CHECKED BY:        |
|-------------------------|--------------------|
| T.A.K                   | F.C                |
| DATE:                   | DRAWING NUMBER :   |
|                         |                    |
| October 2024            | E3                 |
| October 2024  REVISION: | E3  DRAWING SCALE: |