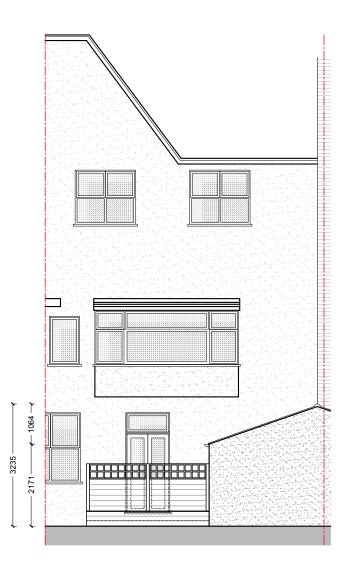

#### Extension and Internal Alterations

SITE ADDRESS :

## Flat 1A, 15 Arkwright Road

| DRAWING TITLE :         |
|-------------------------|
| Existing Rear Elevation |

| l | PROJECT STATUS: |
|---|-----------------|
|   | Preliminary     |

| DRAWN BY :   | CHECKED BY :     |
|--------------|------------------|
| T.A.K        | F.C              |
| DATE :       | DRAWING NUMBER : |
| October 2024 | E2               |
|              |                  |
| REVISION:    | DRAWING SCALE :  |