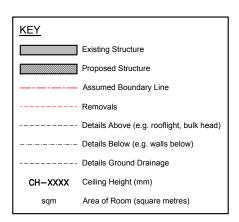

#### NOTES:

© COPYRIGHT - Signature Buildings Ltd.

All dimension should be checked on site prior to works commencing.

Variations in squareness, depth of plaster etc, must be checked for. Where new walls are shown as aligned with existing walls, physical removal of brickwork and / or plaster to establish the actual position of the wall being attached to must be checked. Any discrepancies should be reported in writing immediately. When printing off PDF's, check that the drawings are printed to correct paper size and scale. Documents should be used as to the drawing status described

Documents should be used as to the drawing status described Property owner to ensure that all aspects of the "party wall etc., act 1996" are complied with prior to any works commencing on site

These drawi