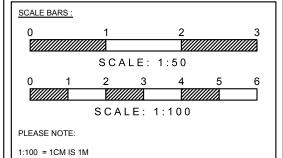

works commencing.

Variations in squareness, depth of plaster etc, must be checked for. Where new walls are shown as aligned with existing walls, physical removal of brickwork and / or plaster to establish the actual position of the wall being attached to must be checked. Any discrepancies should be reported in writing immediately. When printing off PDF's, check that the drawings are printed to correct paper size and scale. Documents should be used as to the drawing status described

Documents should be used as to the drawing status described Property owner to ensure that all aspects of the "party wall etc., act 1996" are complied with prior to any works commencing on site

These drawings are not to be re-drawn, copied or sold unless permission has been given by Signature Buildings Ltd.





# www.signaturebuildings.co.uk

Signature Buildings Ltd Company Registered in England and Wales No.14162084 Info@signaturebuildings.co.uk Telephone: 01707 240564

### $\underline{\mathsf{PROJECT}\,\mathsf{DESCRIPTION}\,:}$

1:50 = 1CM IS 0.5M

#### Extension and Internal Alterations

SITE ADDRESS :

## Flat 1A, 15 Arkwright Road

| DRAWING TITLE :         |
|-------------------------|
| Existing Rear Elevation |

| l | PROJECT STATUS: |
|---|-----------------|
|   | Preliminary     |

| DRAWN BY :   | CHECKED BY :     |
|--------------|------------------|
| T.A.K        | F.C              |
| DATE :       | DRAWING NUMBER : |
| October 2024 | E2               |
|              |                  |
| REVISION:    | DRAWING SCALE :  |