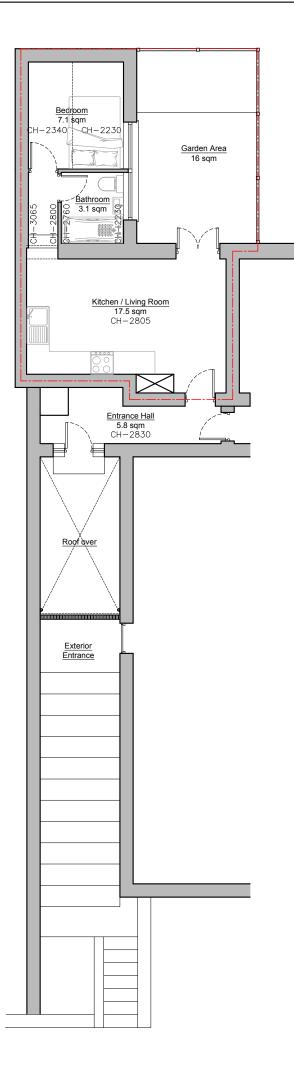

<u>Ground Floor Plan</u> As Existing - Scale 1:100

© COPYRIGHT - Signature Buildings Ltd.

All dimension should be checked on site prior to works commencing.

Variations in squareness, depth of plaster etc, must be checked for. Where new walls are shown as aligned with existing walls, physical removal of brickwork and / or plaster to establish the actual position of the wall being attached to must be checked. Any discrepancies should be reported in writing immediately. When printing off PDF's, check that the drawings are printed to correct paper size and scale. Documents should be used as to the drawing status described

## Flat 1A, 15 Arkwright Road

DRAWING TITLE :

Existing Floor Plans Total Area 29m2

PROJECT STATUS :

Preliminary

| DRAWN BY :   | CHECKED BY :       |
|--------------|--------------------|
| Т.А.К        | F.C                |
| DATE :       | DRAWING NUMBER :   |
|              |                    |
| October 2024 | E1                 |
| October 2024 | E1 DRAWING SCALE : |