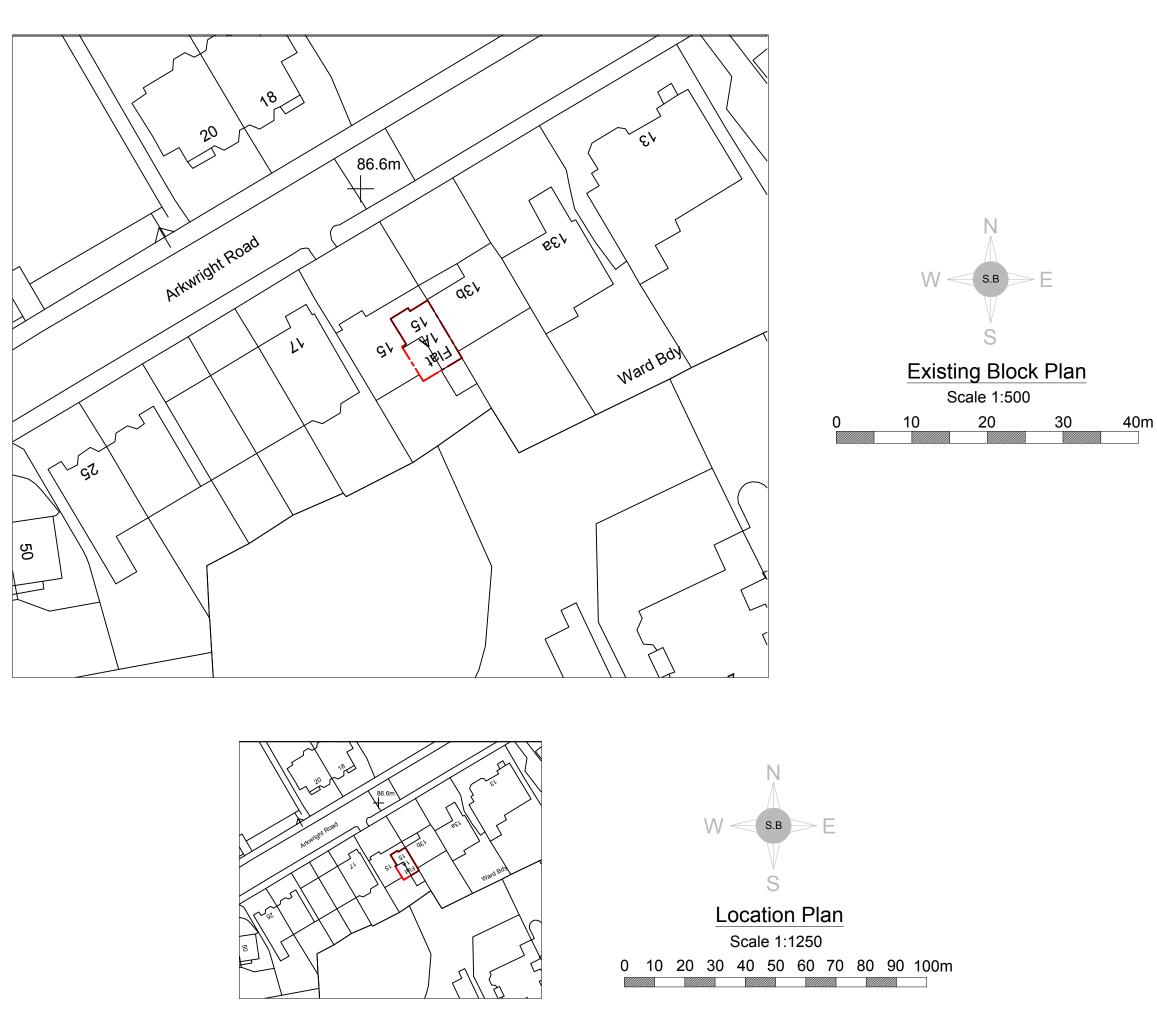

## Flat 1A, 15 Arkwright Road

DRAWING TITLE : Existing Site and Block Plan

PROJECT STATUS :

Preliminary

| DRAWN BY :   | CHECKED BY :       |
|--------------|--------------------|
| T.A.K        | F.C                |
| DATE :       | DRAWING NUMBER :   |
|              |                    |
| October 2024 | E0                 |
| October 2024 | E0 DRAWING SCALE : |