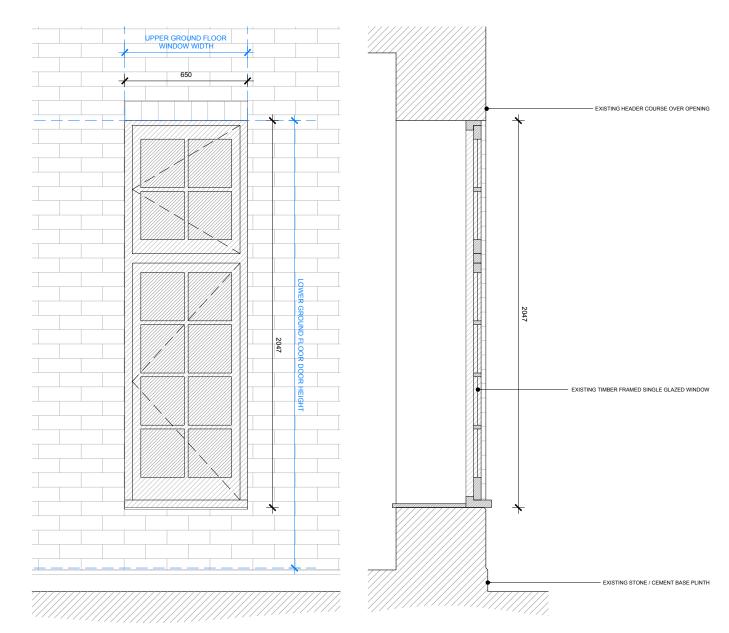

ED-02 LOWER GROUND FLOOR REAR FRENCH DOORS

W-06 & W-07 LOWER GROUND FLOOR REAR / SIDE WINDOWS

| EXISTING DOOR & WINDOWS 1:20 / A3 |   |   |  |  |   |   |   | O <sub>MM</sub> | 100 | 200 | 400 | 500 |  |
|-----------------------------------|---|---|--|--|---|---|---|-----------------|-----|-----|-----|-----|--|
|                                   |   |   |  |  |   |   |   |                 |     |     |     |     |  |
| -                                 | - | - |  |  | - | - | - |                 |     |     |     |     |  |
| -                                 | - | - |  |  | - | - | - |                 |     |     |     |     |  |
| -                                 | - | - |  |  | - | - | - |                 |     |     |     |     |  |