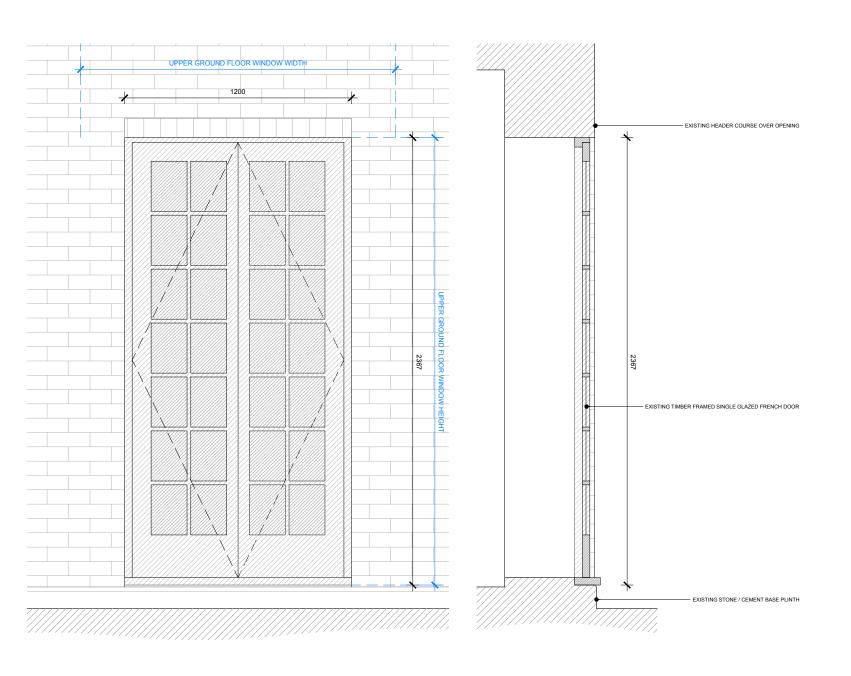

ED-02 LOWER GROUND FLOOR REAR FRENCH DOORS

W-06 & W-07 LOWER GROUND FLOOR REAR / SIDE WINDOWS

| EXISTING DOOR & WINDOWS 1:20 / A3 |   |   |  |  |   |   |   | O <sub>MM</sub> | 100 | 200 | 400 | 500 |  |
|-----------------------------------|---|---|--|--|---|---|---|-----------------|-----|-----|-----|-----|--|
|                                   |   |   |  |  |   |   |   |                 |     |     |     |     |  |
| -                                 | - | - |  |  | - | - | - |                 |     |     |     |     |  |
| -                                 | - | - |  |  | - | - | - |                 |     |     |     |     |  |
| -                                 | - | - |  |  | - | - | - |                 |     |     |     |     |  |