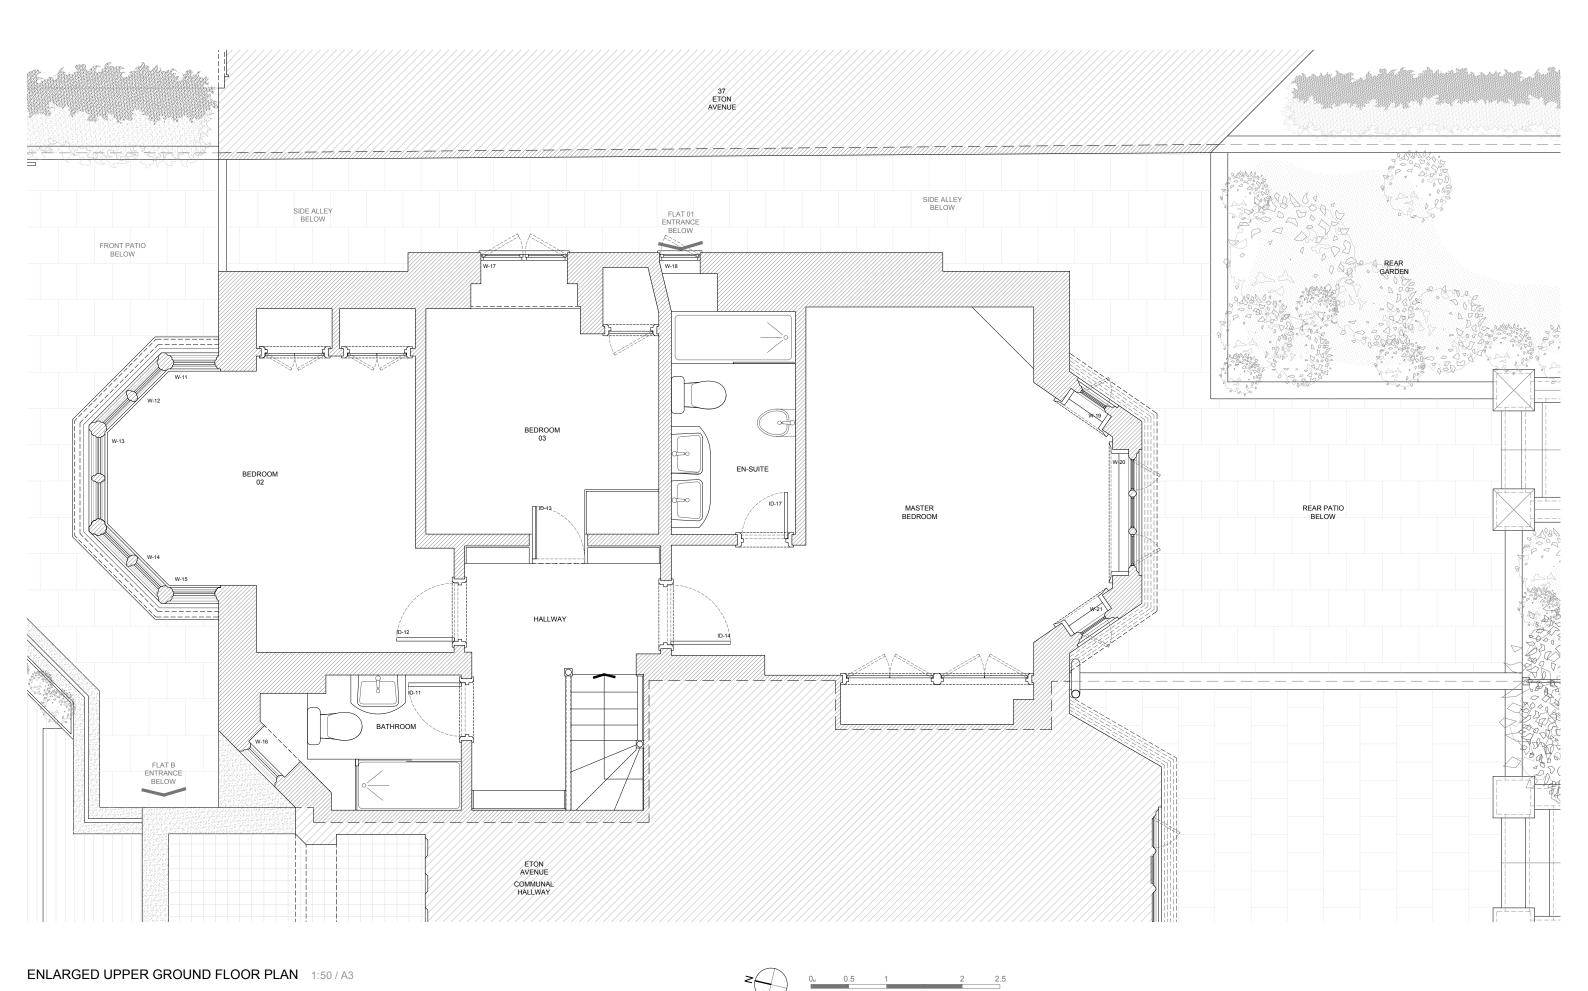

## ENLARGED UPPER GROUND FLOOR PLAN 1:50 / A3

| -   | -          | -                     |    | - | - | - |  |  |
|-----|------------|-----------------------|----|---|---|---|--|--|
| -   | -          | -                     |    | - | - | - |  |  |
| -   | -          | -                     |    | - | - | - |  |  |
| -   | -          | -                     |    | - | - | - |  |  |
| NOT | FOR THE PU | RPOSE OF CONSTRUCTION | ON |   |   |   |  |  |

| E / FLAT 01 - B | Drawing    | 0107-00-LA-203 | Revision | R3-01      |
|-----------------|------------|----------------|----------|------------|
| PLAN            | Issue Date | 14.10.2024     | Scale    | 1:50<br>A3 |
|                 | Drawn      | MR             | Checked  | MR         |