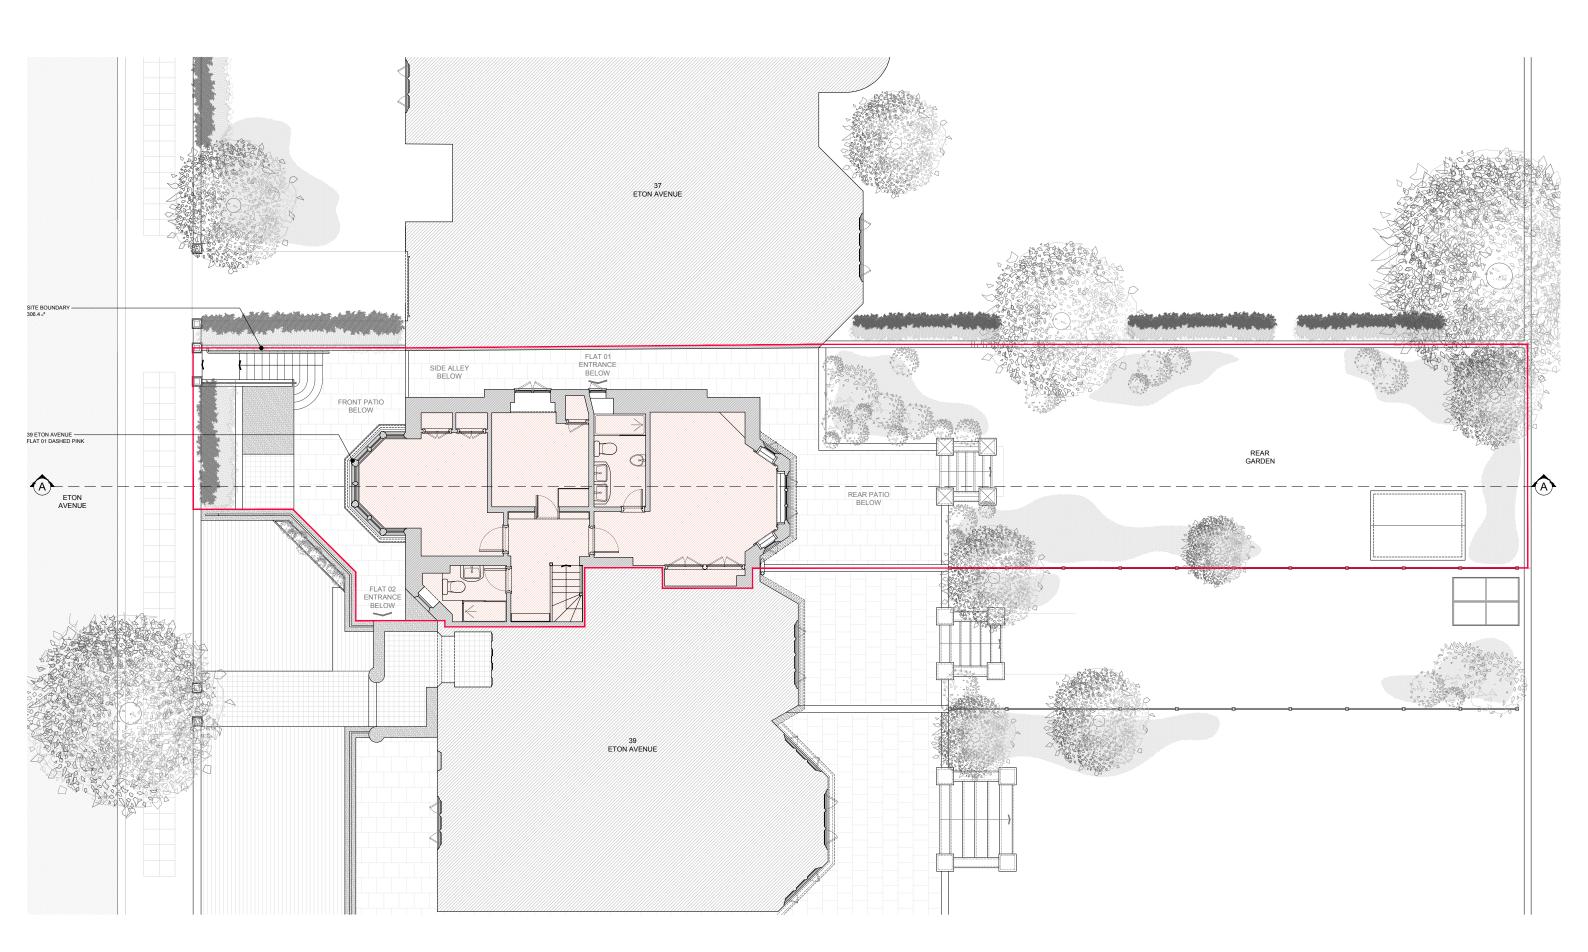

## EXISTING SITE PLAN 1:120 / A3

REFER TO 0107-00-EX-201 FOR EXISTING FLOOR PLANS

| - | - | - |
|---|---|---|
| - | - | - |
| - | - | - |
| - | - | - |

| 0107 - 39 ETON AVENUE / FLAT 01 - B | Drawing    | 0107-00-EX-101 | Revision | R3-01       |
|-------------------------------------|------------|----------------|----------|-------------|
| EXISTING SITE PLAN                  | Issue Date | 14.10.2024     | Scale    | 1:120<br>A3 |
| STAGE 03                            | Drawn      | MR             | Checked  | MR          |