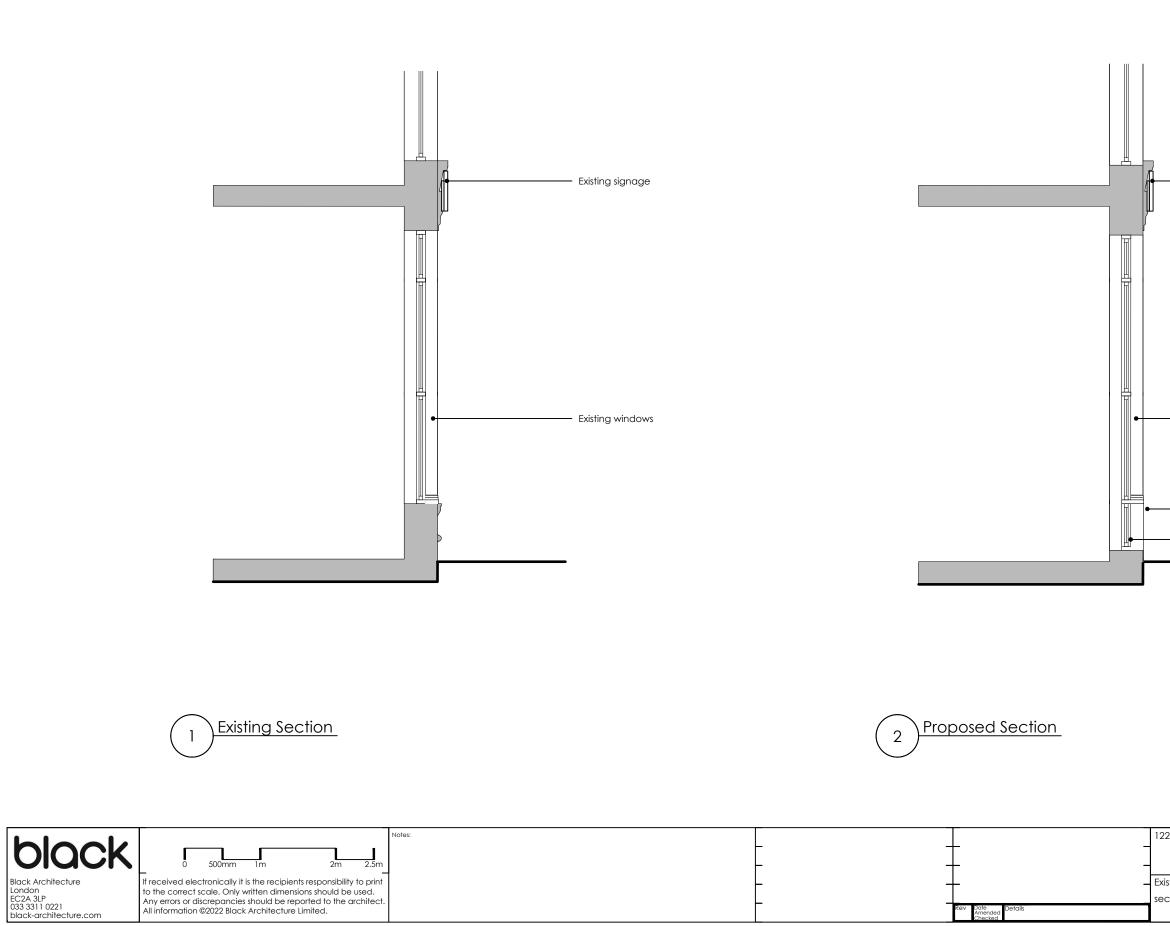

New pressed metal signage to replace existing signage (Subject to separate application)

Windows extended down, detailing to upper part to match existing windows

- Pilasters extended down, detail retained

 Mullions omitted to from bottom panel to emphasize horizontal line and reflect the visual proportion of the existing building (material and window profile to match existing)

| 22 Finchley Road      | PLANNING        |              |            |               |          |
|-----------------------|-----------------|--------------|------------|---------------|----------|
|                       | Drawn           | Checked      |            | Date          | Scale    |
| ixisting and proposed | PB              | SB           |            | 23.10.2024    | 1:50     |
| ection                | Project<br>0660 | Status<br>PL | Stage<br>3 | Number<br>310 | Revision |