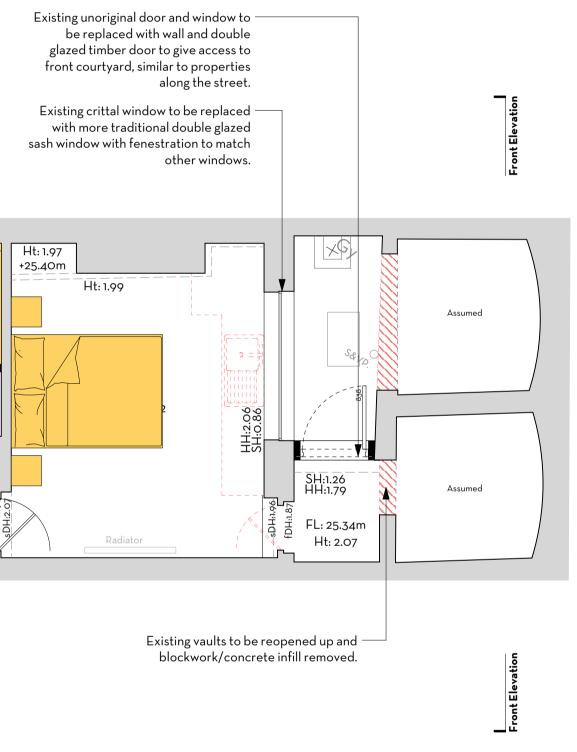

 $\bigcirc$ A 1 HH:1.95 SH:0.78 FDH:1.85 sDH:1.87 Ht:  $\bigcirc$ New stairs to provide access to garden. — ton Road gton Road, NW17ES

Proposed double glazed timber

Proposed double glazed timber french ——

window.

doors.

 $\bigcirc$ 

**a** 5100

| 45 ARLINGTON ROAD          | PROJECT:<br>ADDRESS:<br>CLIENT: | 45 Arlington Road<br>45 Arlington Road<br>Whitehall Park |
|----------------------------|---------------------------------|----------------------------------------------------------|
| SEDLOWER GROUND ELOOR PLAN |                                 | Hannah<br>11.03.24                                       |