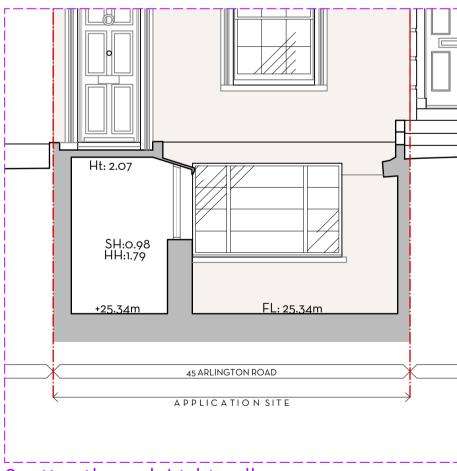

0 0 2 0 5 1 0 2 0 m

45 ARLINGTON ROAD

EXISTING FRONT ELEVATION

PROJECT: 45 Arlington Road ADDRESS: 45 Arlington Road, NW17ES CLIENT: Whitehall Park AUTHOR: Hannah DATE: 11.03.24 SCALE: 1:25 @ A1 DRAWING: 272-Ex-300-01