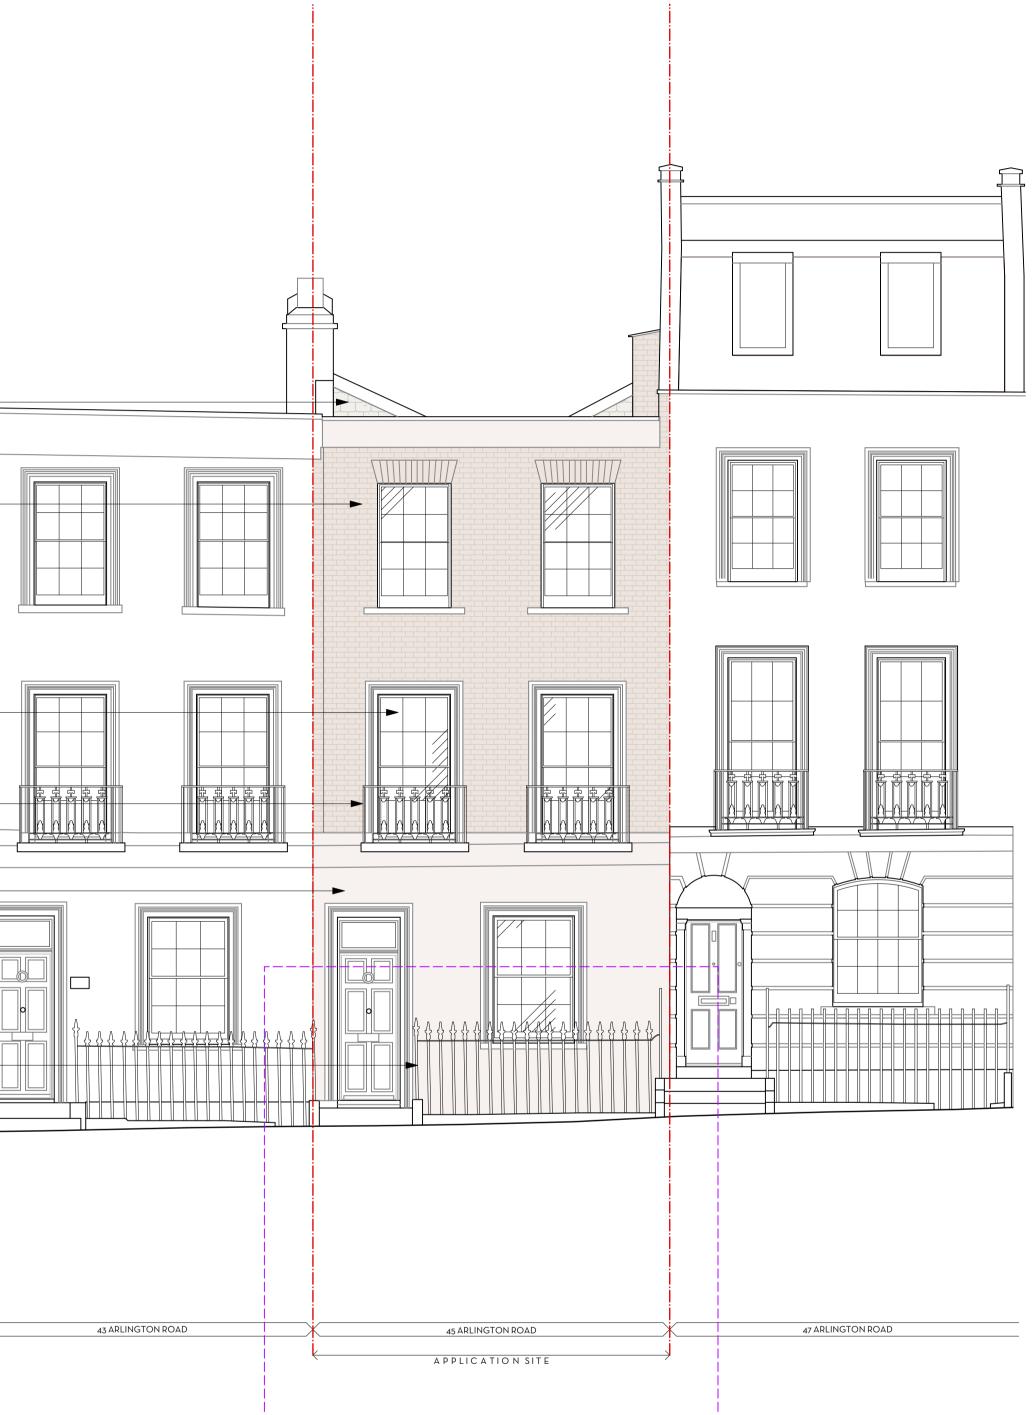

| C |      |   | 2 |
|---|------|---|---|
|   |      | _ |   |
|   | <br> |   |   |
|   |      |   |   |
|   |      |   |   |

Existing Slate Tile Roof. ————

Existing London Stock Brickwork in a Flemind Bond.

Existing single glazed timber sash windows.

Existing cast iron railing.

Existing pink render.

Existing cast iron railing. -

Do not scale. Use figured dimensions only All dimensions to be checked on site

| All dimensions to be checked on site        |  |
|---------------------------------------------|--|
| All drawings to be read in conjunction with |  |
| the Structural Engineer's drawings          |  |
|                                             |  |
|                                             |  |

0 0 2 0 5 1 0 2 0 m

45 ARLINGTON ROAD

EXISTING FRONT ELEVATION

PROJECT: 45 Arlington Road ADDRESS: 45 Arlington Road, NW17ES CLIENT: Whitehall Park AUTHOR: Hannah DATE: 11.03.24 SCALE: 1:25 @ A1 DRAWING: 272-Ex-300-01