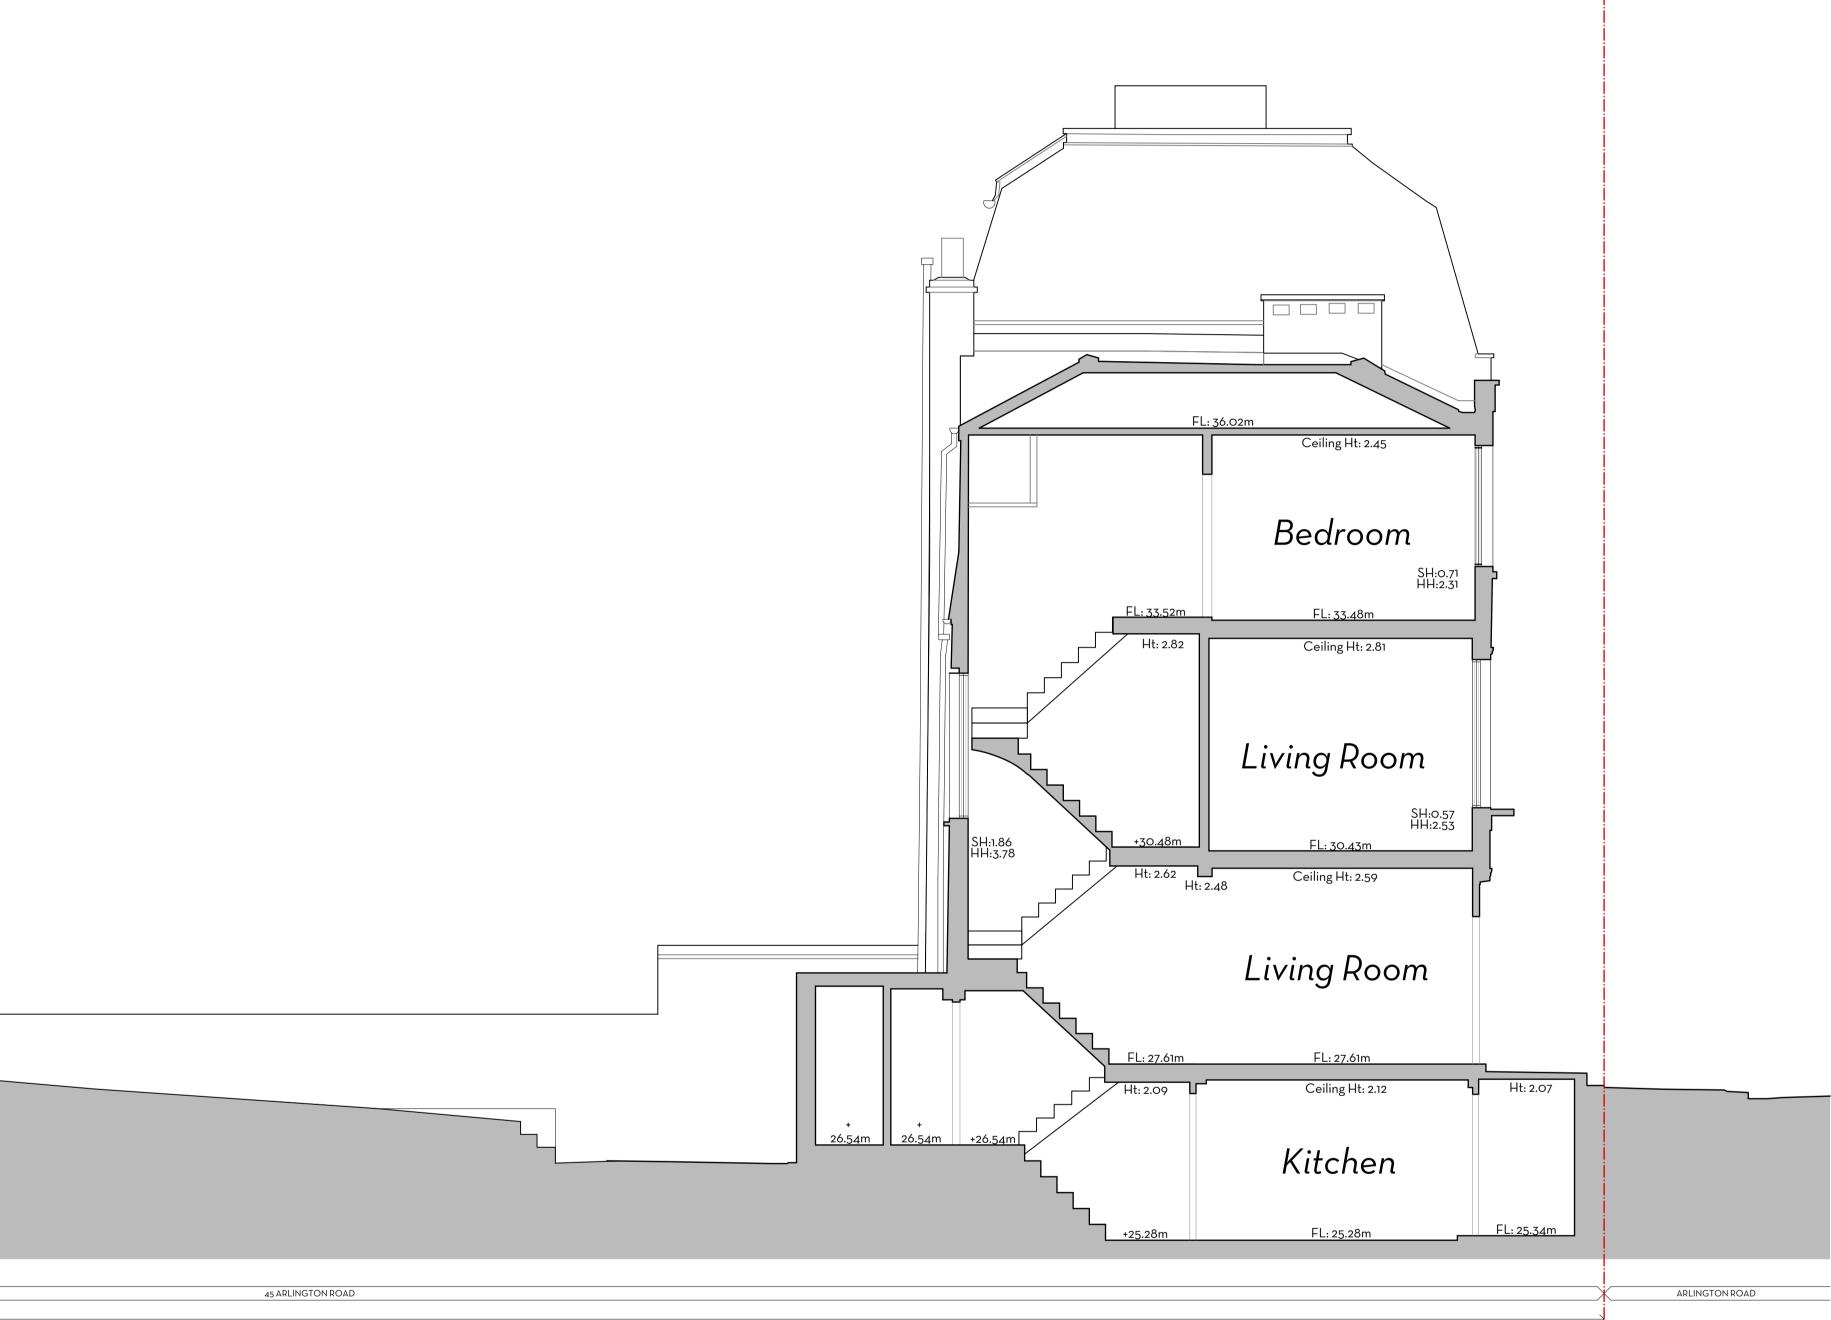

APPLICATION SITE

| 45 ARLINGTON ROAD   | PROJECT: 45 Arlington Road       |
|---------------------|----------------------------------|
|                     | ADDRESS 45 Arlington Road, NW17E |
|                     | CLIENT: Whitehall Park           |
|                     |                                  |
| EXISTING SECTION AA | <sup>AUTHOR:</sup> Hannah        |
|                     | DATE 11.03.24 SCALE 1:2          |
|                     |                                  |
|                     | 272-Ex-200-01                    |