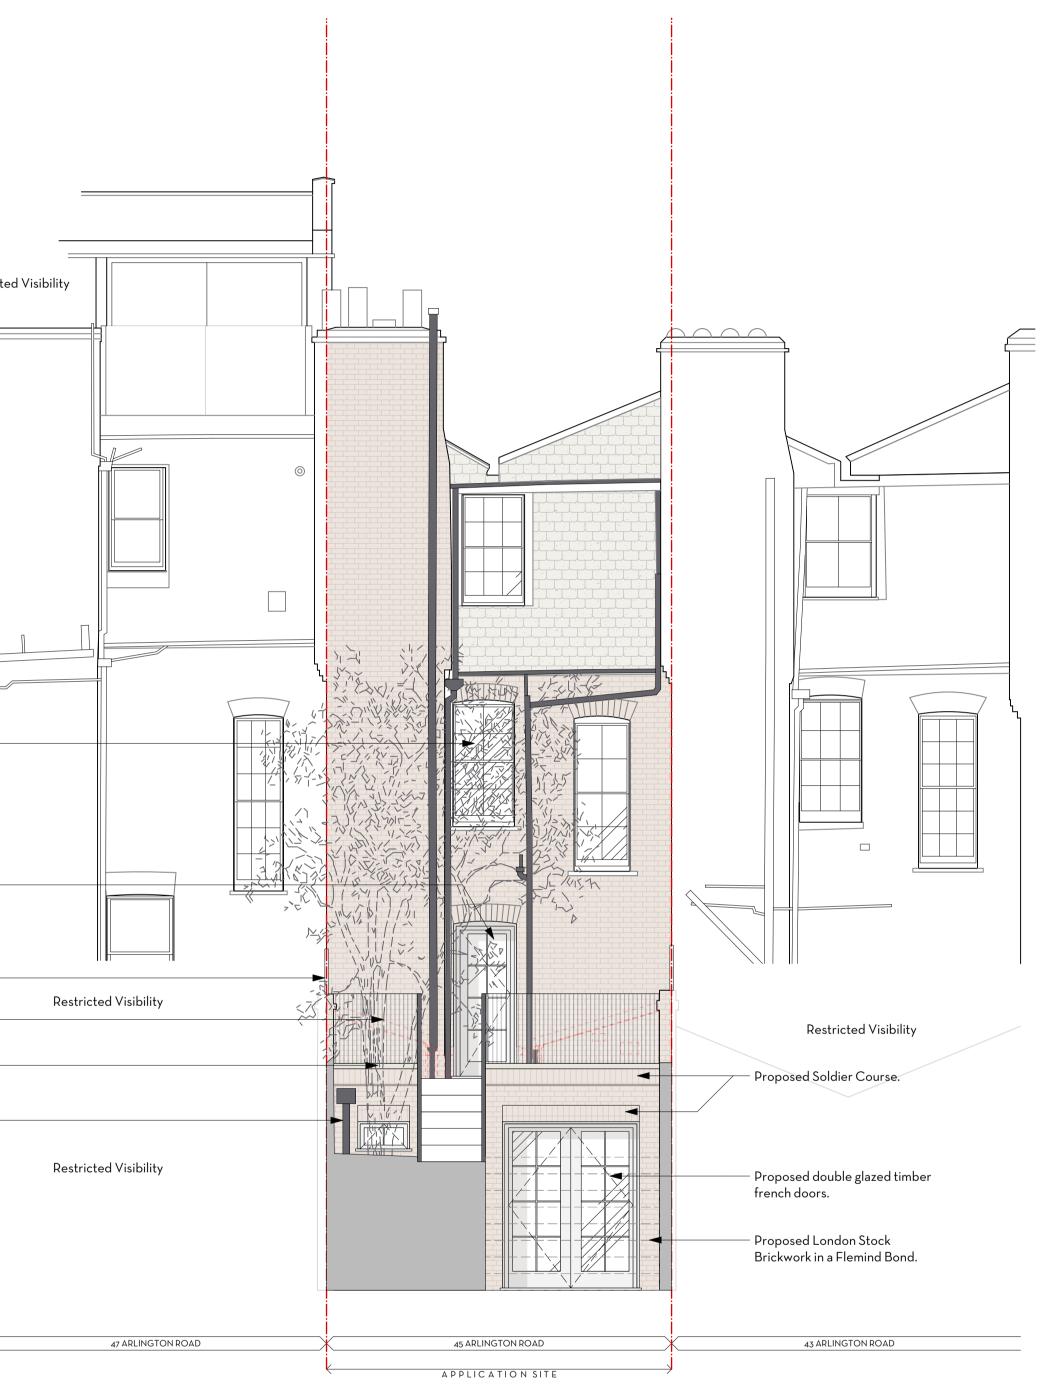

| Existing single glazed timber sash –<br>windows to the rear to be replaced<br>with double glazed timber sash |  |
|--------------------------------------------------------------------------------------------------------------|--|
| windows.                                                                                                     |  |

New double glazed timber door with – fenetration to match existing sash windows.

Proposed Privacy Screen.

Proposed Black metal balustrade.

Proposed Coping Stone.

Proposed cast iron drainpipes.

| <br>Do not scale. Use figured dimensions only<br>All dimensions to be checked on site |              |  |
|---------------------------------------------------------------------------------------|--------------|--|
| All drawings to be read in conjunction with<br>the Structural Engineer's drawings     |              |  |
|                                                                                       |              |  |
|                                                                                       |              |  |
|                                                                                       |              |  |
| 2.0 m                                                                                 | 0 0.2 0.5 10 |  |

45 ARLINGTON ROAD

PROPOSED REAR ELEVATION

PROJECT 45 Arlington Road ADDRESS 45 Arlington Road, NW1 CLIENT Whitehall Park AUTHOR: Hannah <sup>SCALE:</sup> 1:25 @ A1 11.03.24 DRAWING 272-10-301-02

| 1 | 7 | E | S |
|---|---|---|---|
|   |   |   |   |