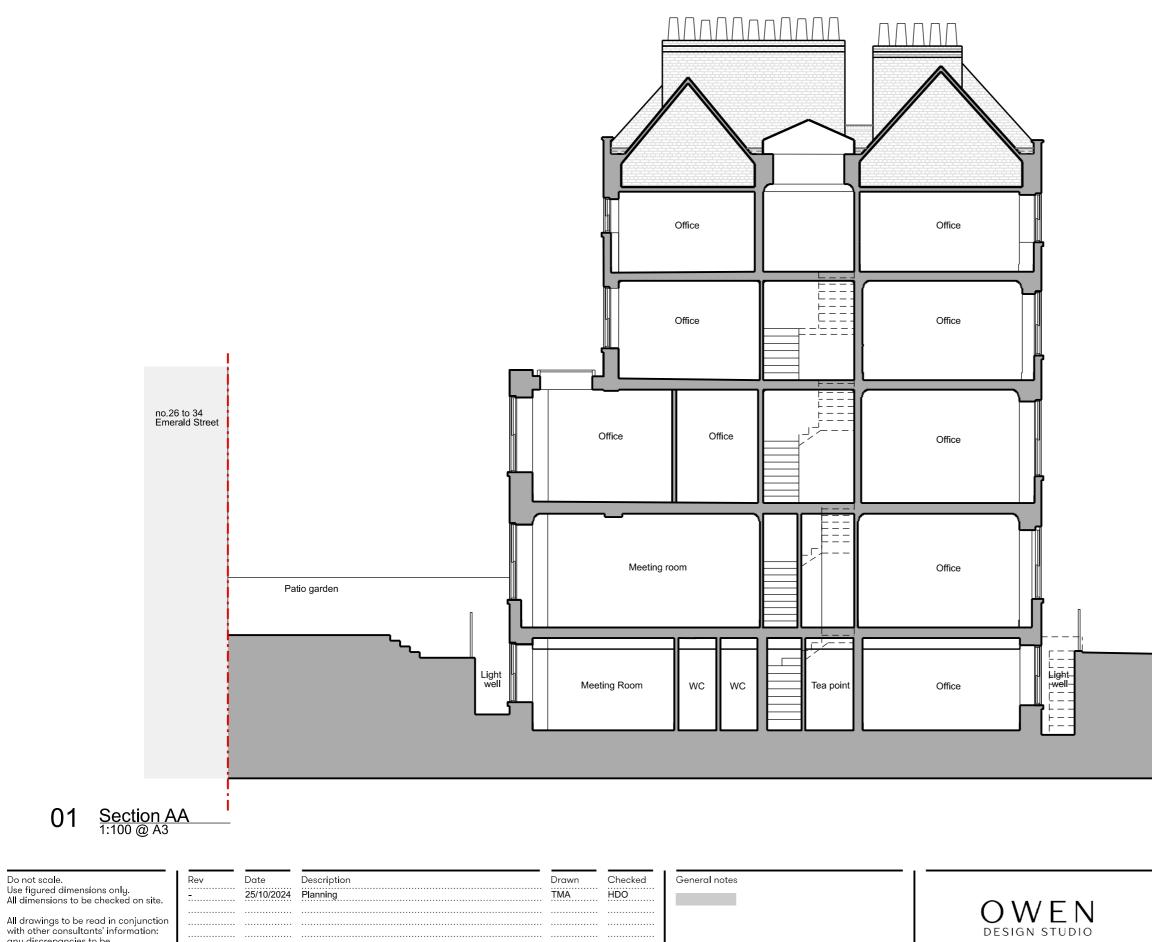

|                                  |                                                           | SECOND F | _OOR           |      |   |    |  |  |  |  |
|----------------------------------|-----------------------------------------------------------|----------|----------------|------|---|----|--|--|--|--|
|                                  |                                                           | FIRST FL | DOR            |      |   |    |  |  |  |  |
|                                  |                                                           | GROUND F | LOOR           |      |   |    |  |  |  |  |
|                                  |                                                           | BASEMENT | FLOOR          |      |   |    |  |  |  |  |
|                                  | 0                                                         | 1        | 2              | 3    | 4 | 5m |  |  |  |  |
| Status<br>Planning               | Project title<br>22 Great James Street<br>London WC1N 3ES |          |                |      |   |    |  |  |  |  |
| Date<br>10/09/2024               |                                                           |          |                |      |   |    |  |  |  |  |
| Scale<br>1:100 @ A3<br>1:50 @ A1 | Drawing<br>Project No<br>414                              | No       | Drawin<br>4000 | g No |   | ev |  |  |  |  |

THIRD FLOOR

\_ · \_ · \_ · \_ · \_ · \_ · \_ · \_ \_ \