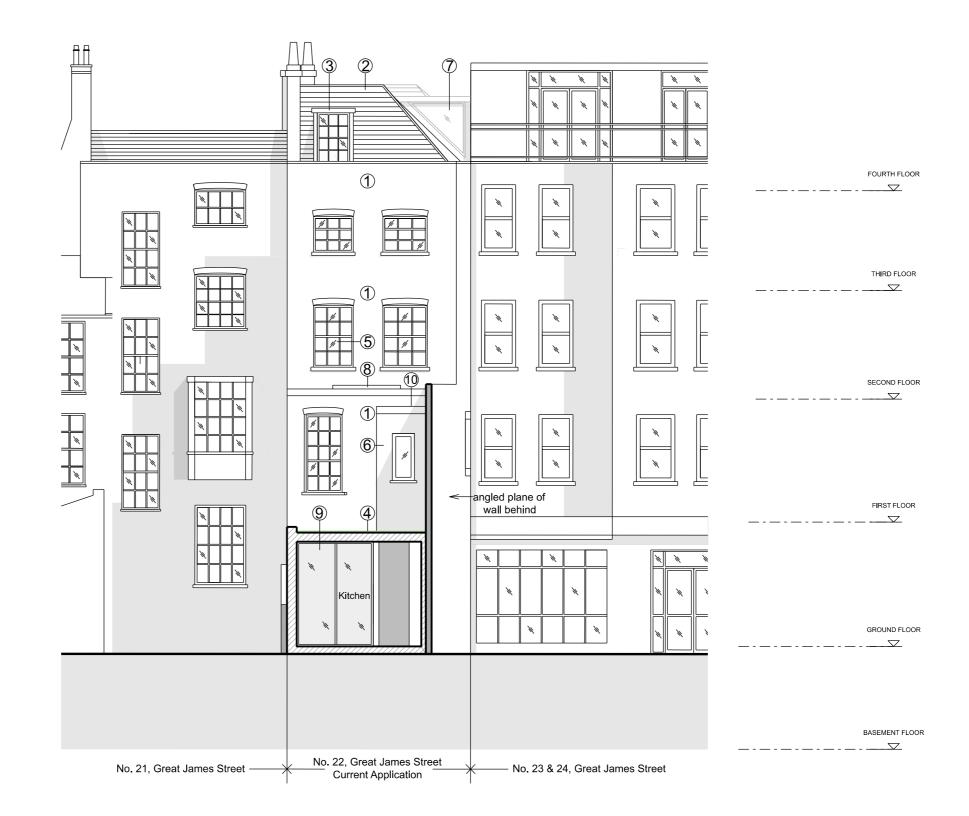

## Materials Key

- 1 London stock brickwork
- Clay tile roof
- 3 Lead dormers
- 4 Sedum roof
- Timber painted sash windows
- White render
- 7 Glazed window
- 8 Glazed rooflight
- 9 Glazed doors
- Single ply roof membrane

## 01 Proposed Rear West Elevation 1:100 @ A3

Do not scale. Use figured dimensions only.

All dimensions to be checked on site.

All drawings to be read in conjunction with other consultants' information: any discrepancies to be reported before work commences.

t: +44 (0)7957 364 375 w: owendesignstudio.co.uk e: office@owendesignstudio.co.uk Status Planning Date 10/09/2024 Scale 1:100 @ A3

1:50 @ A1

3 Project title 22 Great James Street London, WC1N 3ES Drawing title Proposed Rear Elevation - West

Drawing No

Drawing No 414 3101