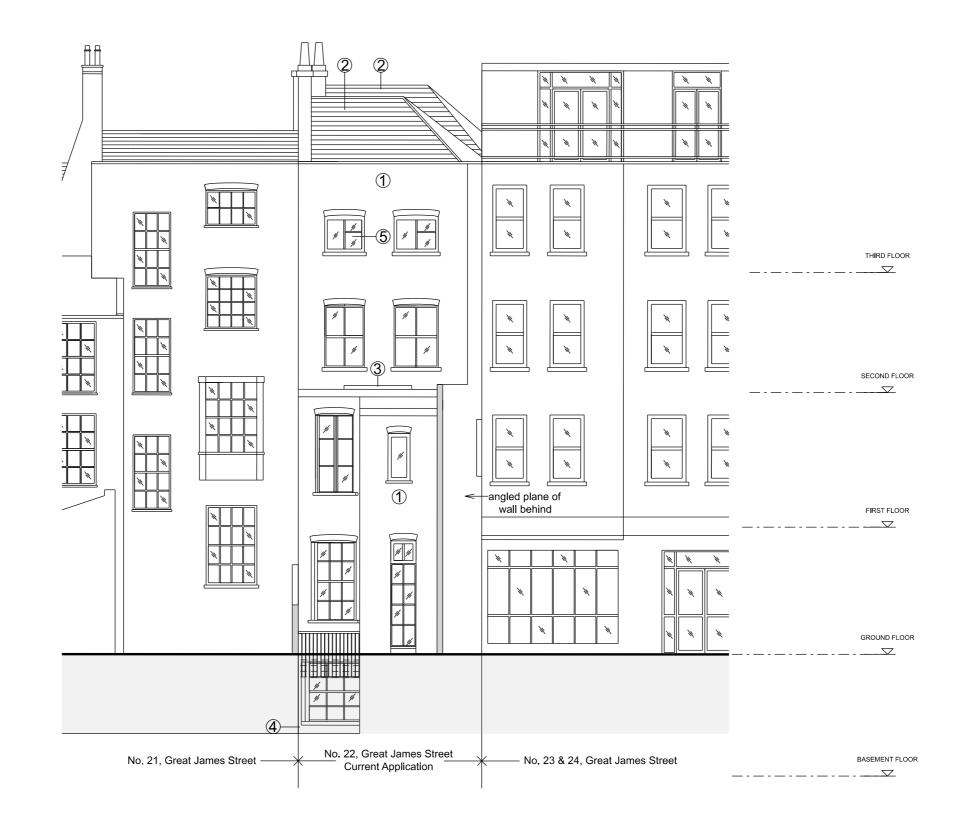

## Materials Key

- 1 London stock brickwork
- Clay tile roof
- 3 Glazed rooflight
- 4 White render
- 5 Timber painted sash windows

## 01 Rear West Elevation 1:100 @ A3

Do not scale. Use figured dimensions only.

All dimensions to be checked on site.

All drawings to be read in conjunction with other consultants' information: any discrepancies to be reported before work commences.

1:50 @ A1

Project title 22 Great James Street London, WC1N 3ES Drawing title Existing Rear Elevation - West

Drawing No 1:100 @ A3

Drawing No 414 3001