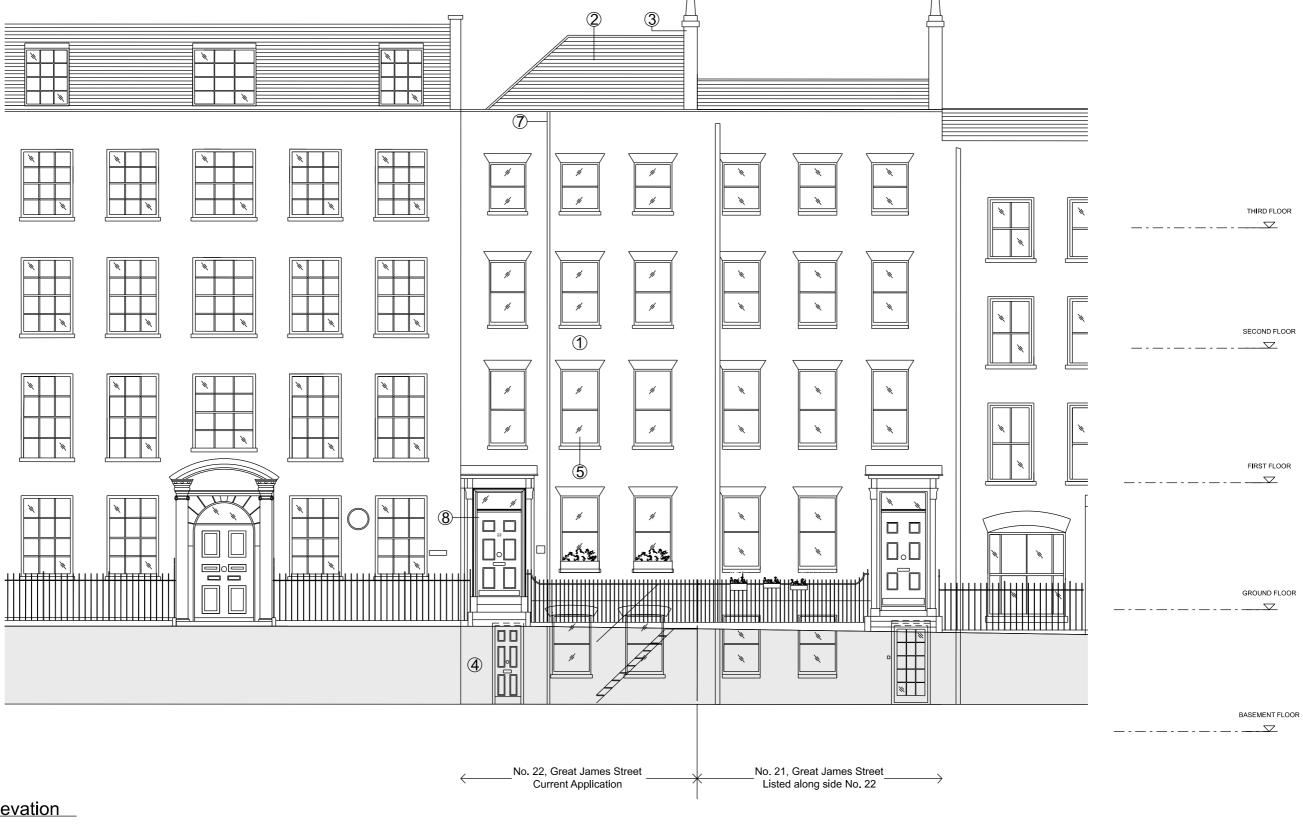

## Front East Elevation 1:100 @ A3

Do not scale. Use figured dimensions only.

All dimensions to be checked on site.

All drawings to be read in conjunction with other consultants' information: any discrepancies to be reported before work commences.

Elevation - East

Drawing No 1:100 @ A3

Scale

1:50 @ A1

Drawing No 414 3000

3