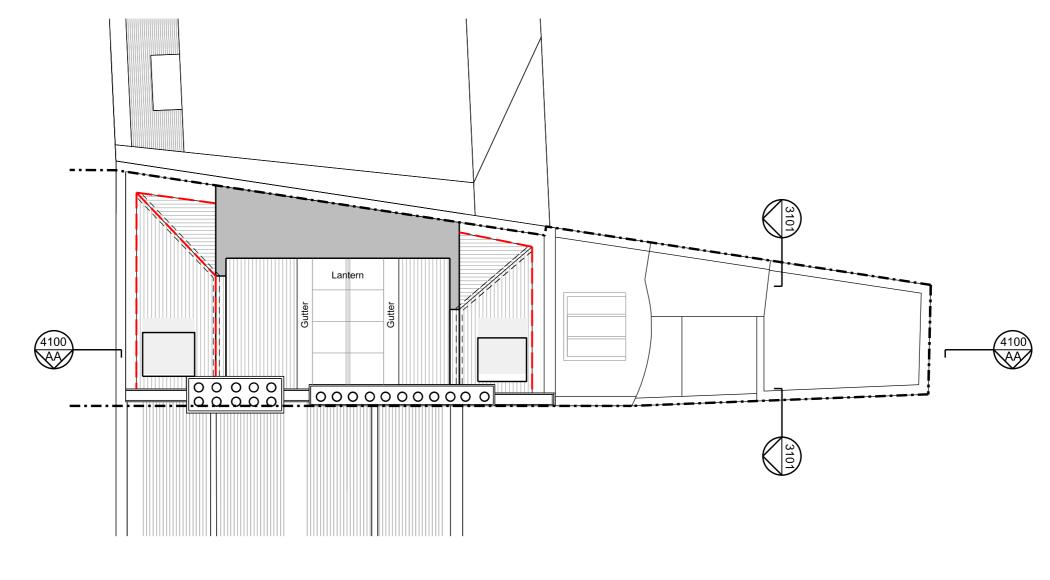

MATERIAL KEY

Flat Roof - Pre-formed Blackened Steel

Dormers - Lead finish look

Pitched Roof - Repurposed Handmade Clay Tiles

Existing Roof retained geometry

## O1 Proposed Floor Plan - Roof 1:100 @ A3

Do not scale. Use figured dimensions only. All dimensions to be checked on site.

All drawings to be read in conjunctior with other consultants' information: any discrepancies to be reported before work commences.