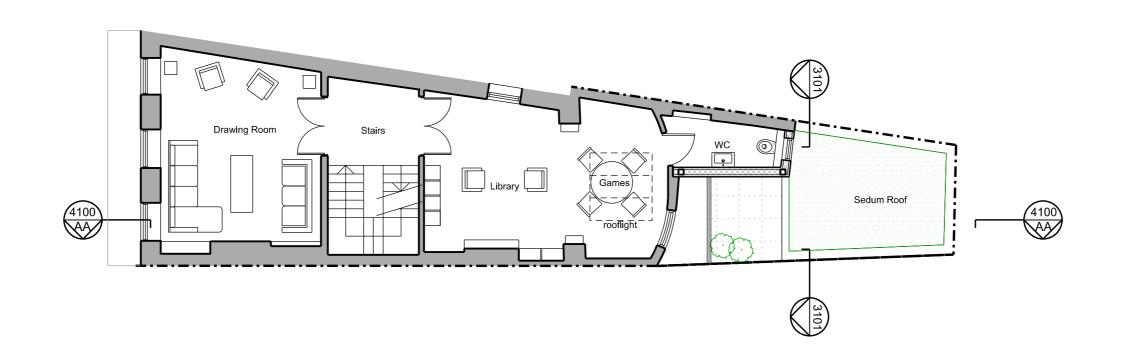

## O1 Proposed Floor Plan - First 1:100 @ A3

Do not scale. Use figured dimensions only. All dimensions to be checked on site.

All drawings to be read in conjunction with other consultants' information: any discrepancies to be reported before work commences.

| U                                         | 1         | 2          | 3        | 4 | 5   |  |  |  |  |
|-------------------------------------------|-----------|------------|----------|---|-----|--|--|--|--|
| Project t                                 | itle      |            |          |   |     |  |  |  |  |
| 22 Great James Street<br>London, WC1N 3ES |           |            |          |   |     |  |  |  |  |
| Drawing title                             |           |            |          |   |     |  |  |  |  |
| Propose                                   | d Floor P | lans - Fir | st Floor |   |     |  |  |  |  |
|                                           |           |            |          |   |     |  |  |  |  |
| Drawing                                   | No        |            |          |   |     |  |  |  |  |
| Project No                                |           | Drawin     | g No     |   | Rev |  |  |  |  |
| 414                                       |           | 2101       |          | ı | -   |  |  |  |  |