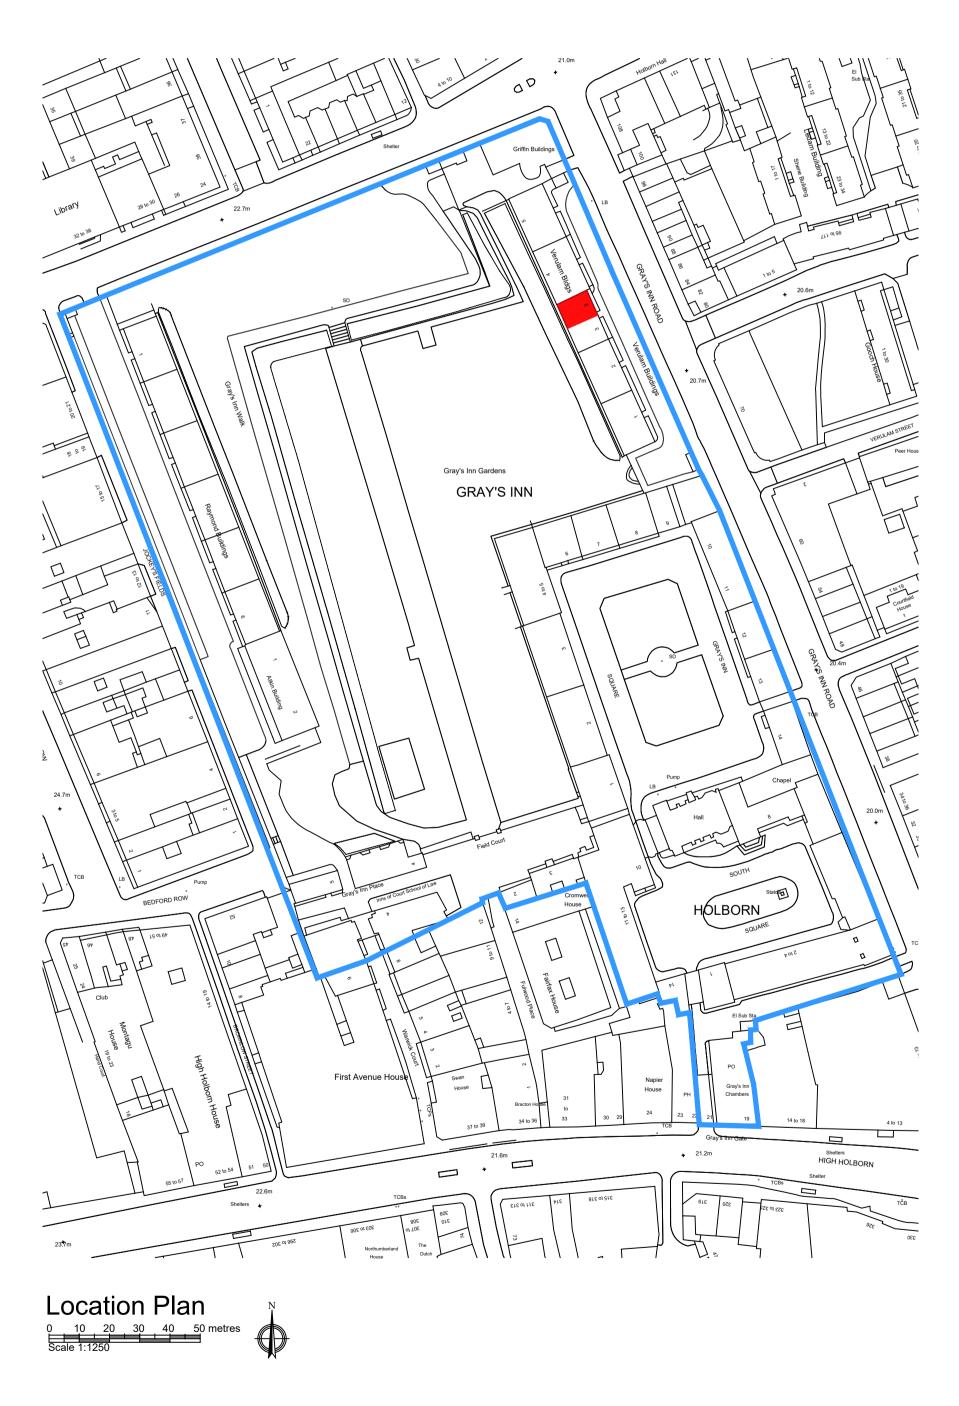

BEFORE THE WORK IS PUT IN HAND.

Client
The Honourable Society of Gray's Inn

Project
No 3 Veralum Building Refurbishment
London WC1R 5LQ

Scale
1:50 @ A1, 1:100@A3

Drawn by

AM
Checked by
RY
14

Location and Site Plans

Existing and Proposed Floor Plans

Historic Building Specialists

14 Oct 2024

Gilmore Hankey Kirke Limited ©
5 Port House, Square Rigger Row,
Plantation Wharf, SW11 3TY

No. Drawing No Revision

Tel: +44 (0)20 7471 8000