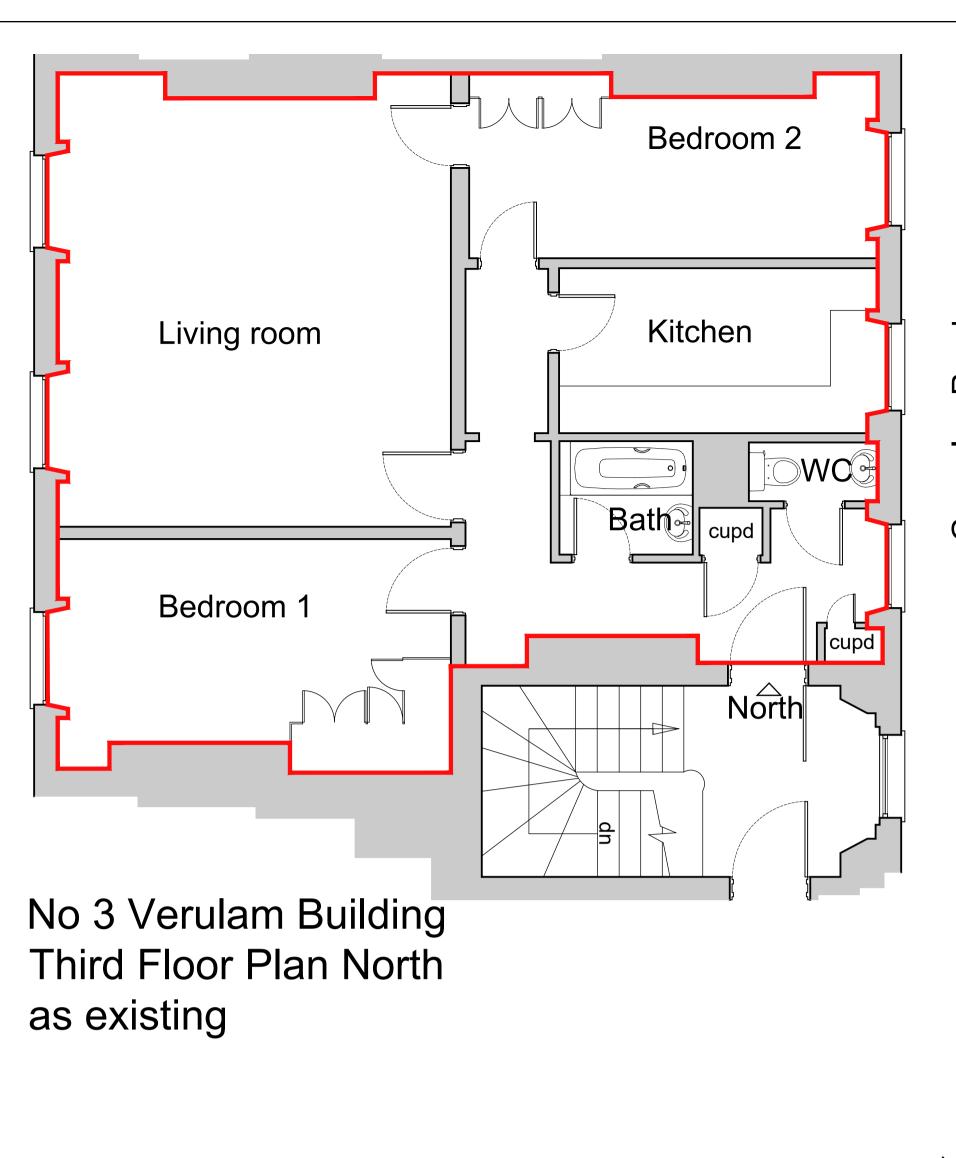

No 3 Verulam Building Third Floor Plan North as proposed

Floor area; 89.0m<sup>2</sup> excluding external walls

| © Gilmore Hankey Kirke Ltd.                                                                                       | A1 Rev Date | Revision | By Chk Rev Date | Revision | By Chk Rev Date | Revision | By Chk Notes |   |  |
|-------------------------------------------------------------------------------------------------------------------|-------------|----------|-----------------|----------|-----------------|----------|--------------|---|--|
| THIS DRAWING MUST BE READ IN CONJUNCTION OTHER ARCHITECT'S, CONSULTANT'S, SUB-CONTRACTOR'S AND SPECIALIST DRAWING |             |          |                 |          |                 |          |              |   |  |
| ALL DIMENSIONS ARE IN MILLIMETRES UNLESS OTHERWISE.                                                               |             |          |                 |          |                 |          |              | • |  |
| ALL DIMENSIONS ARE TO BE VERIFIED ON SITE A CONFIRMED, BY THE CONTRACTOR, BEFORE COMMENCEMENT OF CONSTRUCTION.    | AND         |          |                 |          |                 |          |              |   |  |
| IF THIS DRAWING EXCEEDS THE QUANTITIES TA                                                                         | ,           |          |                 |          |                 |          |              |   |  |