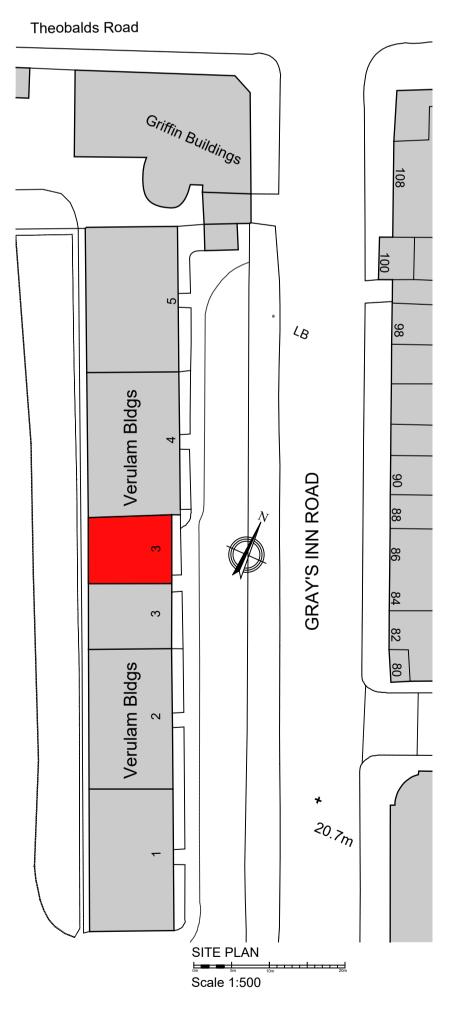

BEFORE THE WORK IS PUT IN HAND.

Client
The Honourable Society of Gray's Inn

Project
No 3 Veralum Building Refurbishment
London WC1R 5LQ

Scale
1:50 @ A1, 1:100@A3

Drawn by

AM
Checked by
RY
14

Location and Site Plans