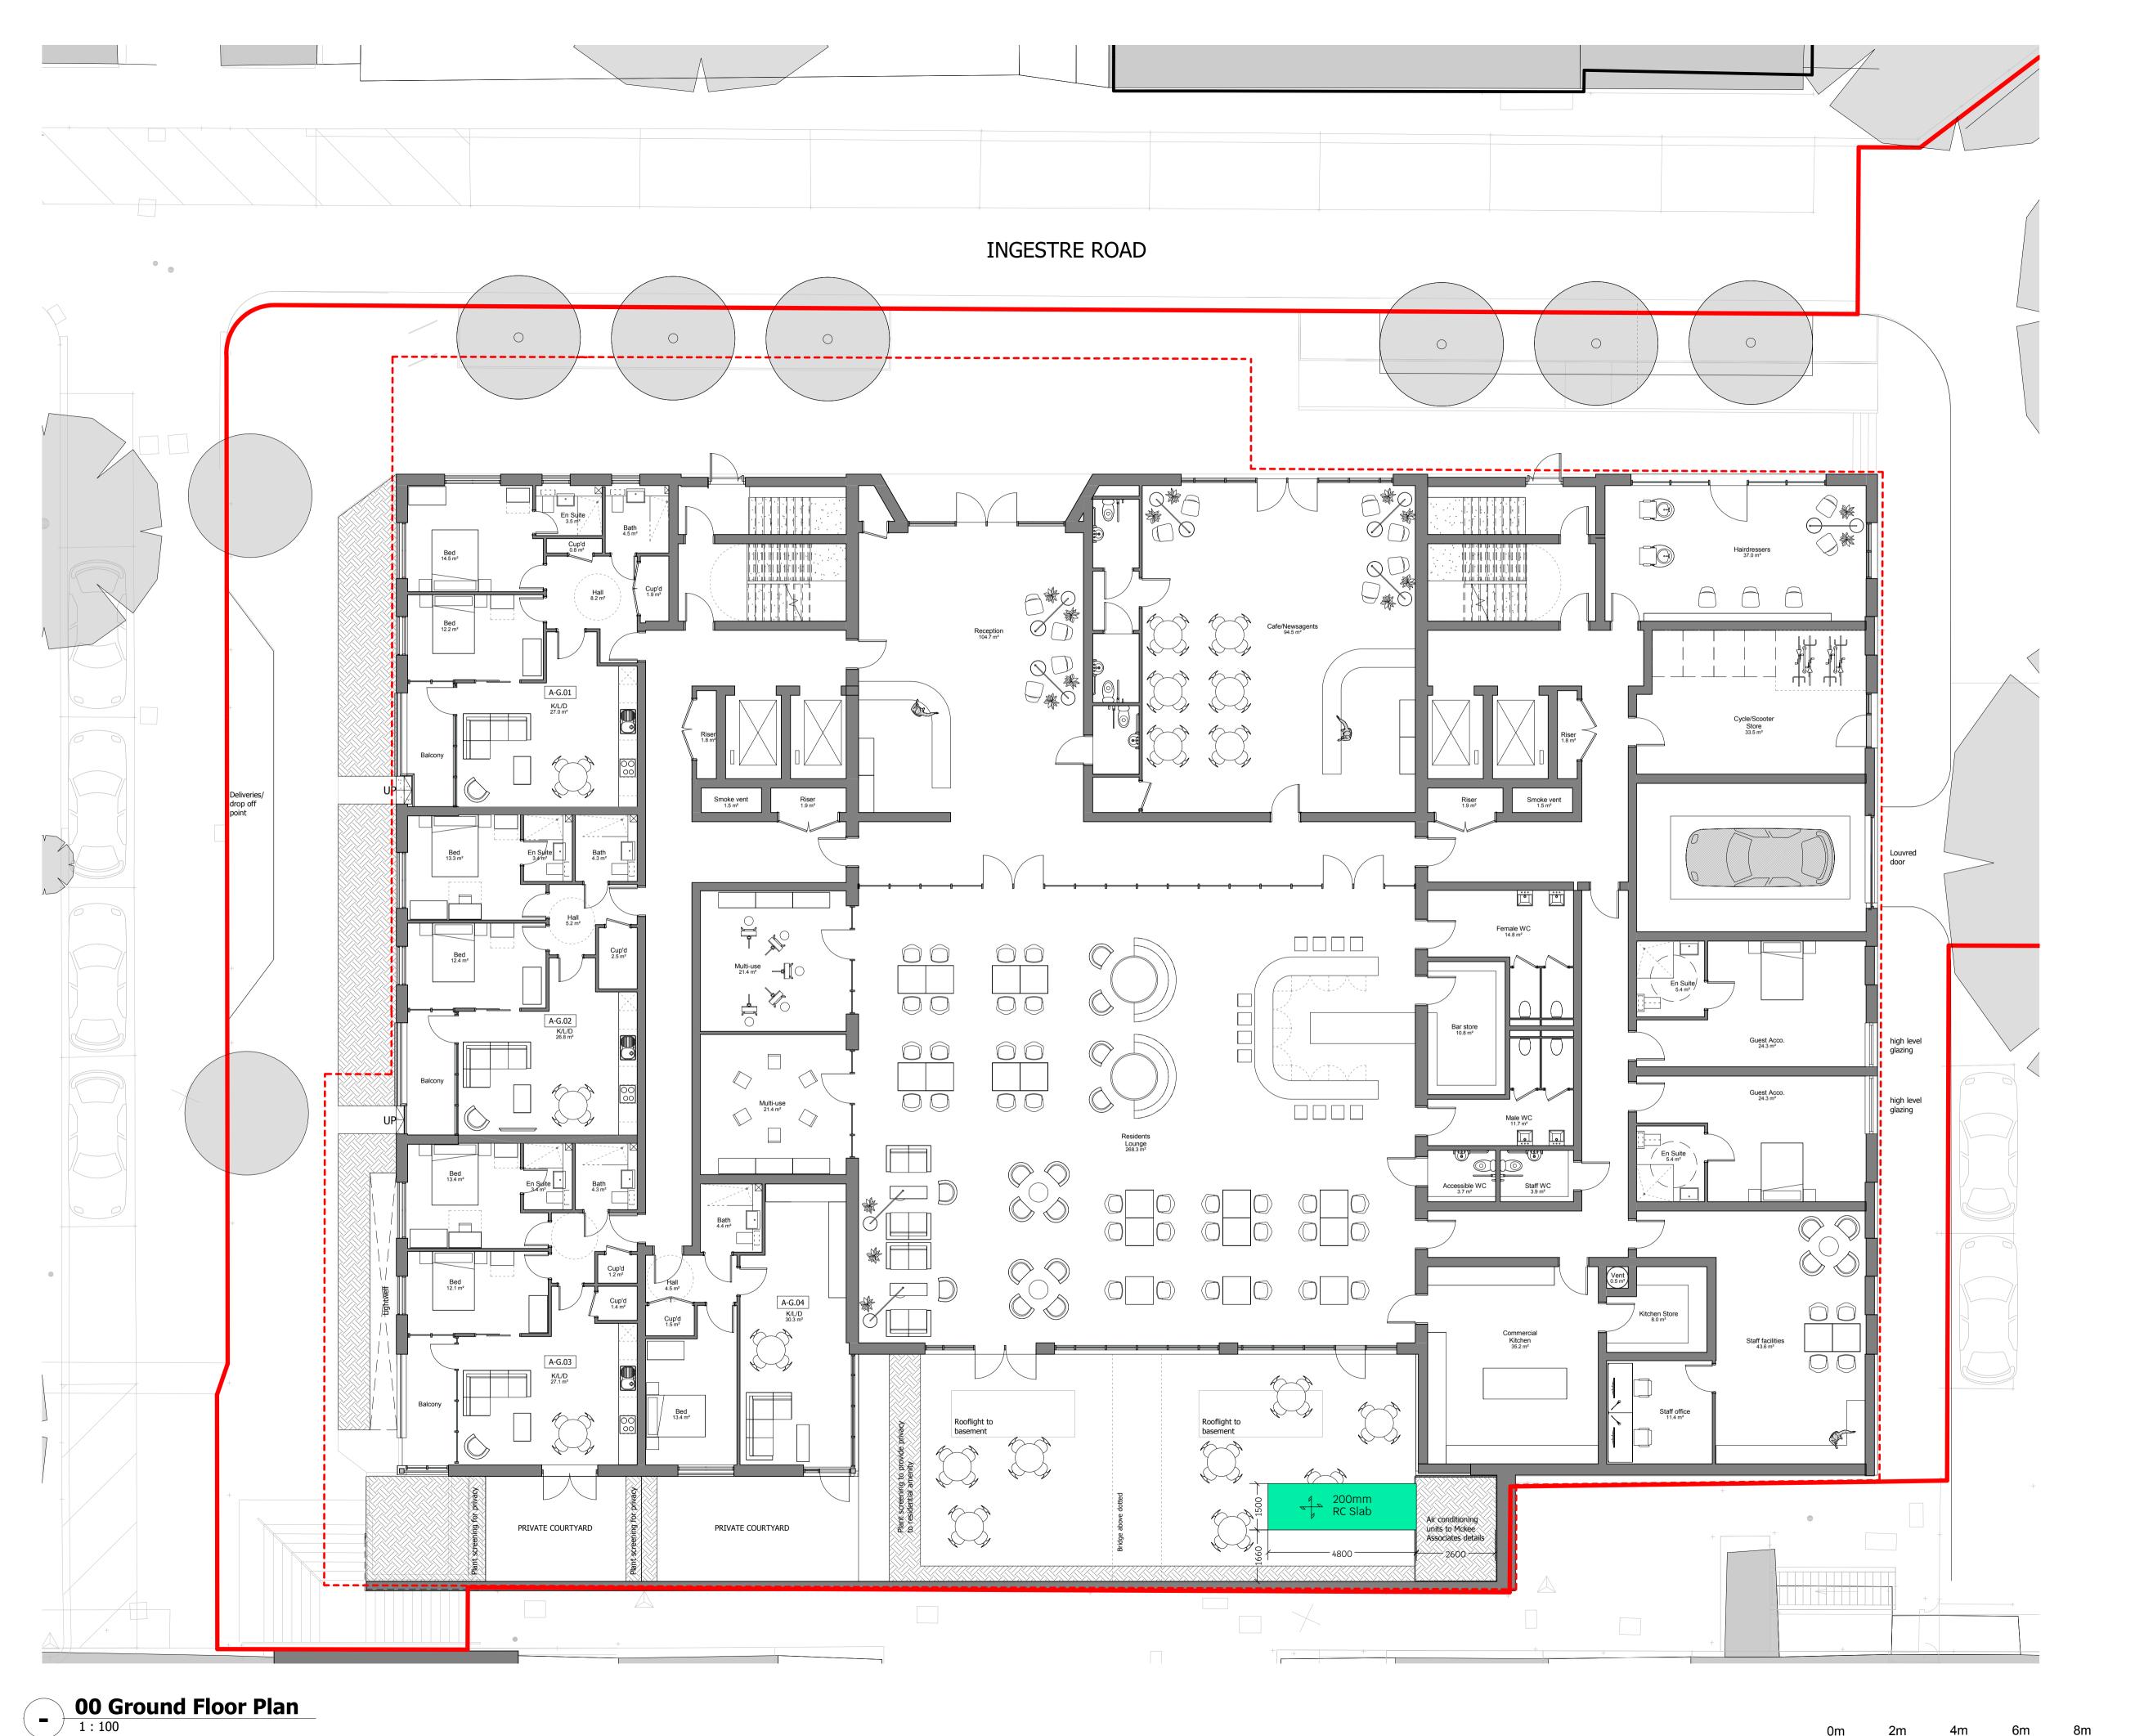

## **PLANNING**

11-12 Ingestre Road, Camden Assisted Living Development Drawing Title

Proposed Plans Ground Floor

05/06/18

Drawn by Check by As indicated @ A1 DC Project No Drawing No 27463 A-P11-01

Architecture • Landscape Planning & Design • Environmental Planning • Graphics Communication • Public Engagement • Research bartonwillmore.co.uk (bsi. )9001 Quality Managem