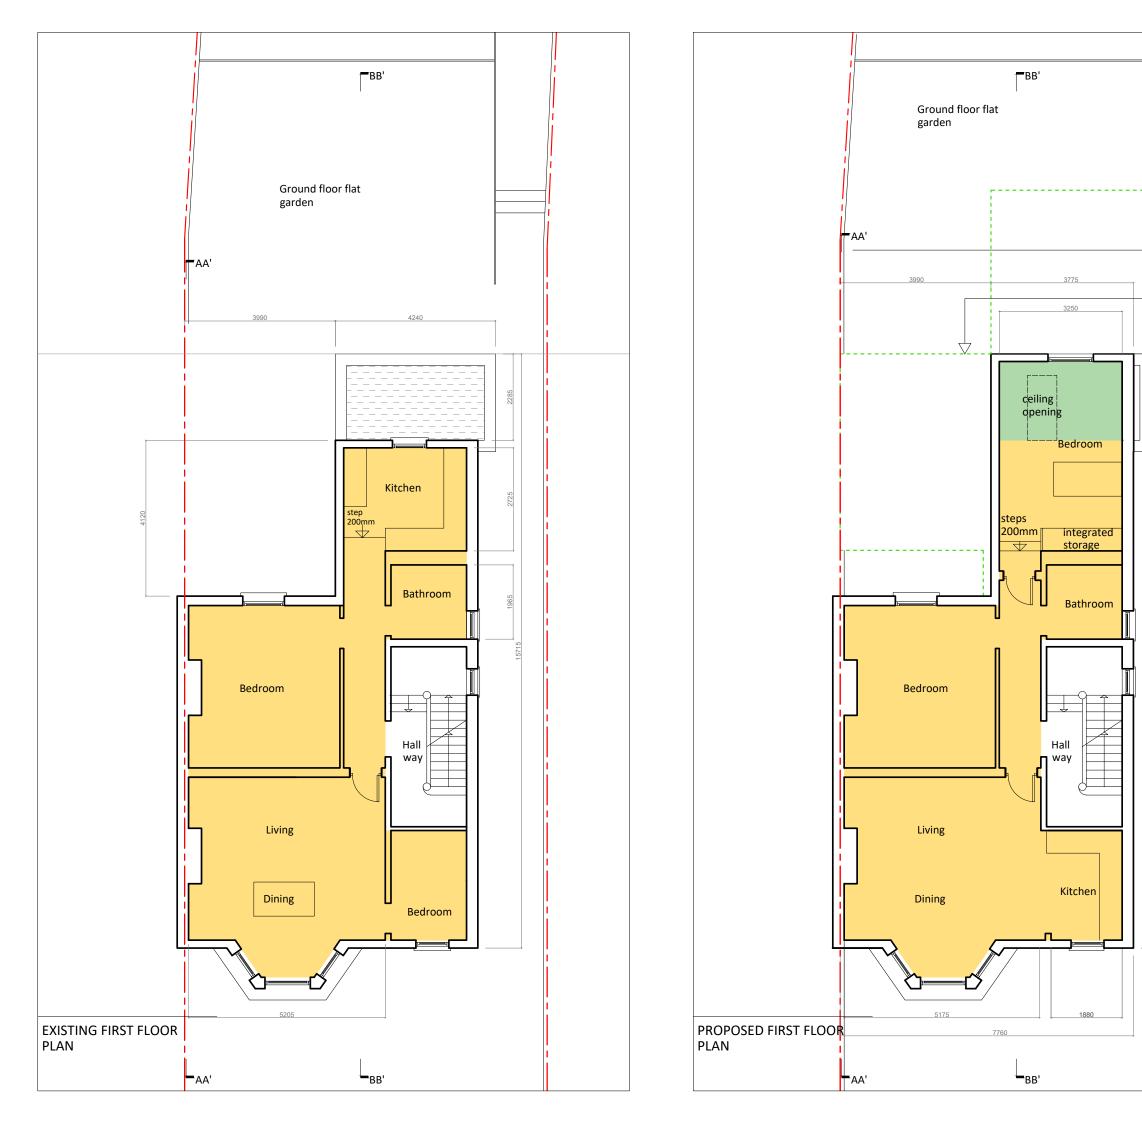

|        | Scale 1:100                                                      |                                                       |
|--------|------------------------------------------------------------------|-------------------------------------------------------|
| i<br>I | 0 1m                                                             | 5m                                                    |
|        | Drawing ref                                                      | S/O-CHET-06                                           |
| _      | 01 09-10-2024 P                                                  | tatus Drawn Checked<br>lanning DG NP<br>lanning DG NP |
|        | Green dashline ind<br>extension under ap<br>2023/2096/P          |                                                       |
|        | Proposed extension<br>with existing or pro<br>application 2023/2 | oposed                                                |
|        | Existing flo<br>69.7 sqm2                                        |                                                       |
|        | Approxima<br>proposed<br>7.5 sqm2                                |                                                       |
|        |                                                                  |                                                       |
|        |                                                                  |                                                       |
|        |                                                                  |                                                       |
|        |                                                                  |                                                       |
|        | 1                                                                | lat B<br>11 Chetwynd Road<br>IW5 1DA London           |
|        |                                                                  | IIKI<br>PAPADAKI                                      |
|        | EXISTING and PROF<br>FIRST FLOOR PLAN                            | POSED                                                 |