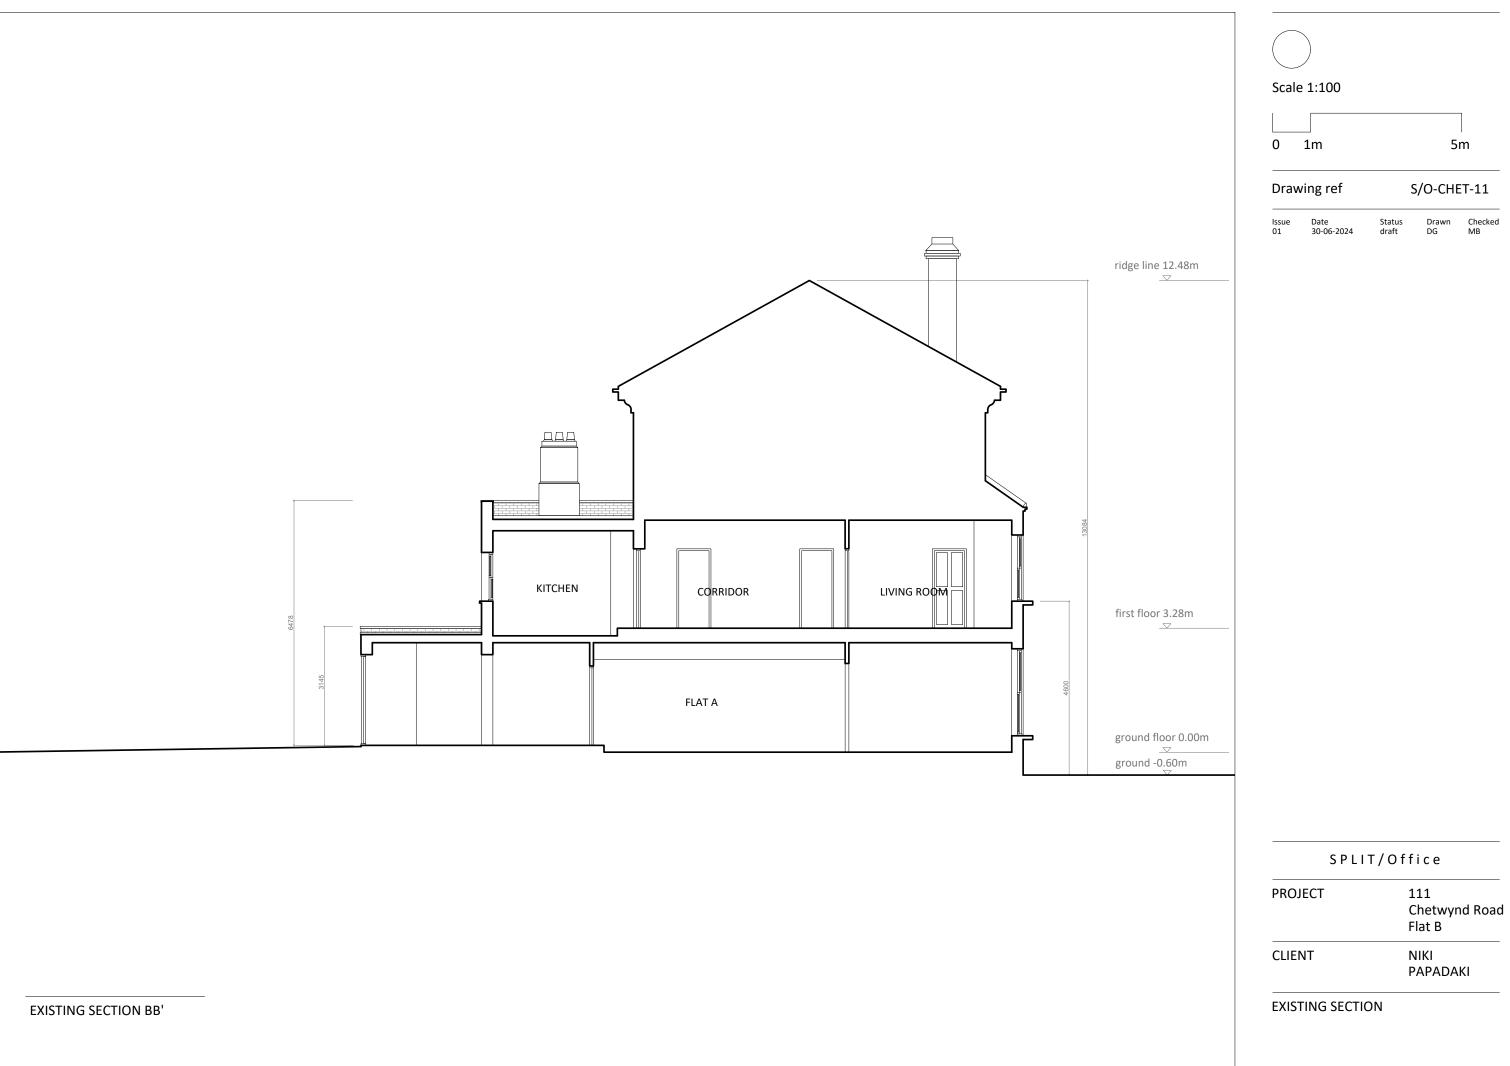

EXISTING EAST SIDE ELEVATION

| 0                 | <br>1m                           |                              | !                 |
|-------------------|----------------------------------|------------------------------|-------------------|
| Draw              | ing ref                          | S                            | /0-CH             |
| lssue<br>01<br>02 | Date<br>09-10-2024<br>24-10-2024 | Status<br>Planning<br>Update | Drawn<br>DG<br>DG |
|                   |                                  |                              |                   |
|                   |                                  |                              |                   |
|                   |                                  |                              |                   |
|                   |                                  |                              |                   |
|                   |                                  |                              |                   |
|                   |                                  |                              |                   |
|                   |                                  |                              |                   |
|                   |                                  |                              |                   |
|                   |                                  |                              |                   |
|                   |                                  |                              |                   |
|                   |                                  |                              |                   |
|                   |                                  |                              |                   |
| PROJ              | ECT                              | Flat B<br>111 Cł<br>NW5 1    |                   |
|                   |                                  |                              |                   |