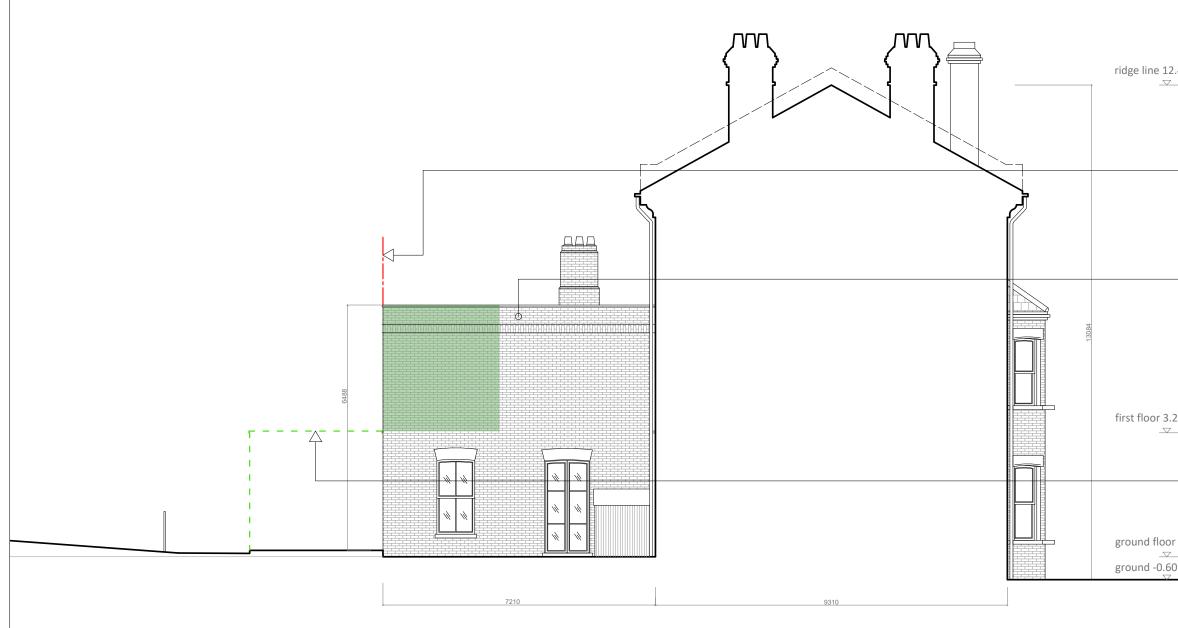

PROJECTED WEST SIDE ELEVATION

| Scale 1:100                                           |                                                                                                                                                                                                    |
|-------------------------------------------------------|----------------------------------------------------------------------------------------------------------------------------------------------------------------------------------------------------|
| 0 1m                                                  | 5m                                                                                                                                                                                                 |
| Drawing ref                                           | S/O-CHET-10                                                                                                                                                                                        |
| lssue Date<br>01 30-06-2024                           | Status Drawn Checked<br>draft DG MB                                                                                                                                                                |
| Propos                                                | ed extension outline                                                                                                                                                                               |
| Proposed exten<br>with existing or<br>application 202 |                                                                                                                                                                                                    |
| — new brick exter<br>existing                         | nal walls to match                                                                                                                                                                                 |
|                                                       |                                                                                                                                                                                                    |
| Green dashline<br>approved exten<br>application : 20  |                                                                                                                                                                                                    |
| SPLI                                                  | T/Office                                                                                                                                                                                           |
| PROJECT                                               | 111<br>Chetwynd Road<br>Flat B                                                                                                                                                                     |
| CLIENT                                                | NIKI<br>PAPADAKI                                                                                                                                                                                   |
| PROJECTED WE                                          | ST SIDE ELEVATION                                                                                                                                                                                  |
|                                                       | 0 1m   Drawing ref   Issue Date   01 30-06-2024   Proposed exten with existing or application 202. new brick exter existing Green dashline approved exten application : 20. S P L I PROJECT CLIENT |