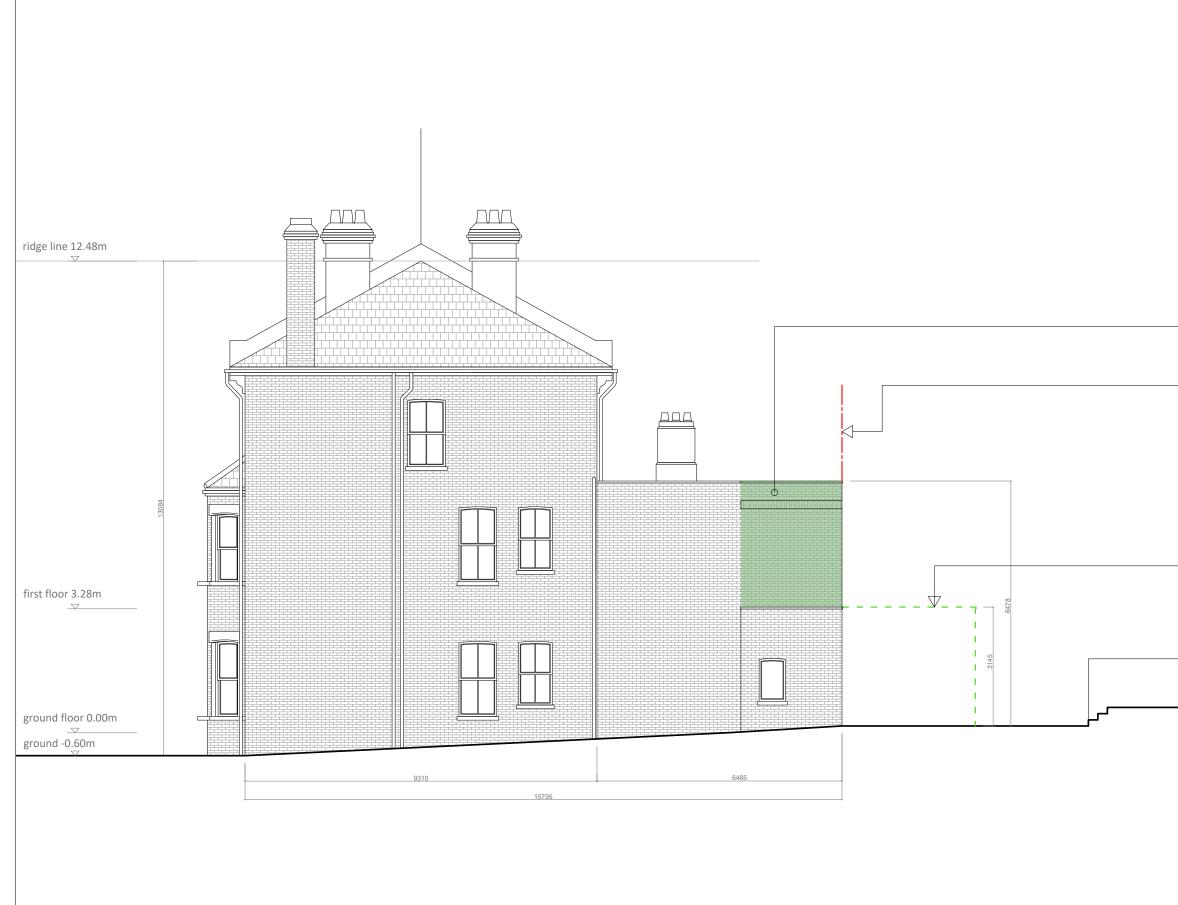

PROPOSED EAST SIDE ELEVATION

| Scale 1:100                                           |                  | 51                | m                   |
|-------------------------------------------------------|------------------|-------------------|---------------------|
| Drawing ref                                           | S,               | /O-CHE            | T-09                |
| lssue Date<br>01 09-10-2024<br>02 24-10-2024          |                  | Drawn<br>DG<br>DG | Checked<br>NP<br>NP |
| Prop                                                  | osed exten       | sion ou           | tline               |
| — new brick ext<br>existing                           | ernal walls      | to mat            | ch                  |
| Proposed extension<br>with existing<br>application 20 | or propose       | d                 | ed                  |
| Green dashlir<br>extension und<br>2023/2096/P         |                  |                   | ved                 |
| PROJECT                                               | Flat B<br>111 Ch | netwyn            | d Roac              |
|                                                       | NW5 1            | .DA Lor           |                     |
| CLIENT                                                | NIKI<br>PAPAD    |                   |                     |