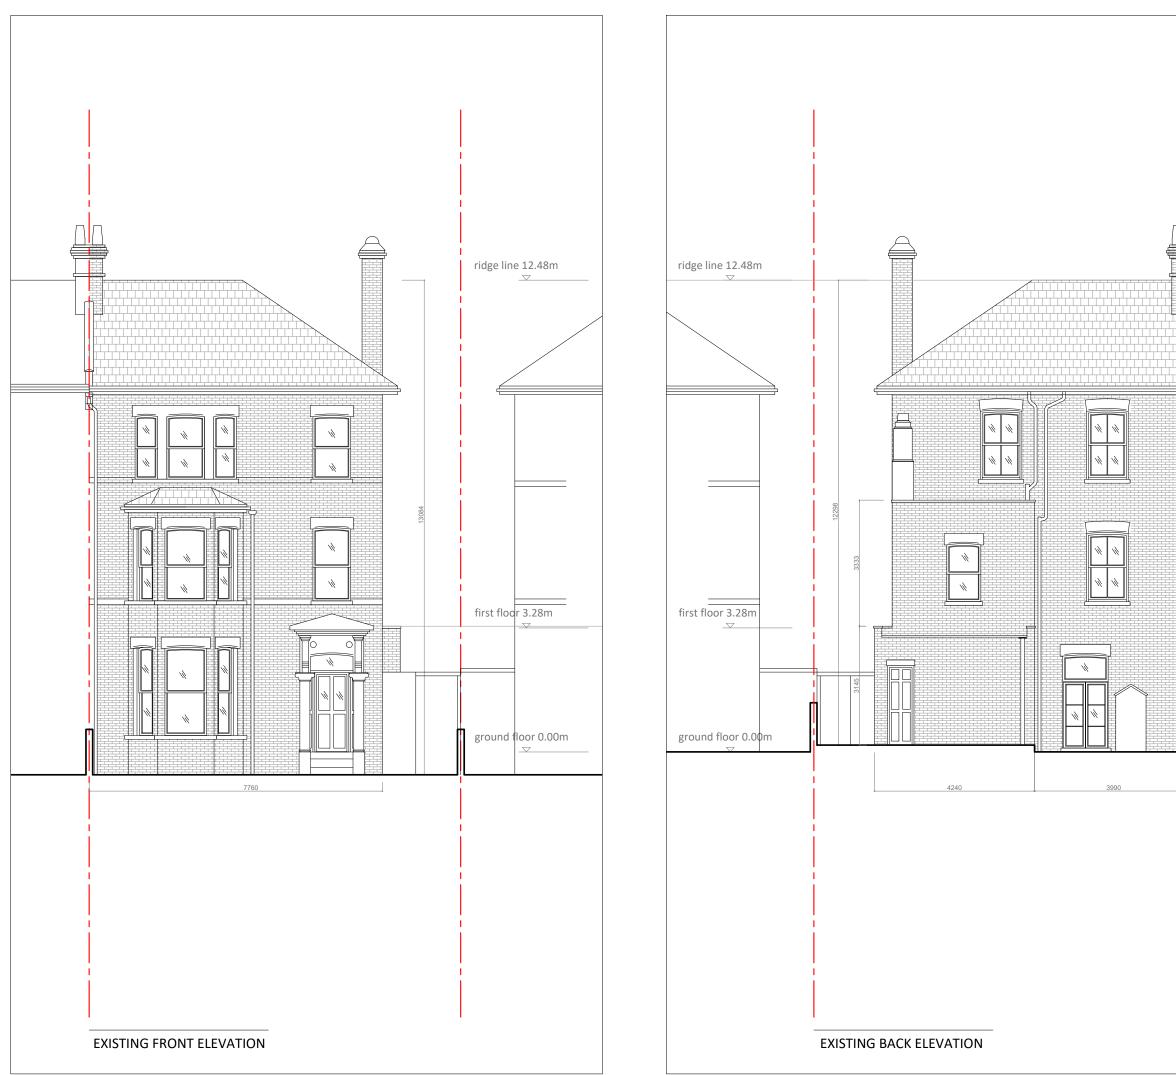

| PROJECT      | Flat B<br>111 Chetwynd Road<br>NW5 1DA London |
|--------------|-----------------------------------------------|
| CLIENT       | NIKI<br>PAPADAKI                              |
| EXISTING FRO | NT AND BACK                                   |

EXISTING EAST SIDE ELEVATION

| 0                 | <br>1m                           |                              | !                 |
|-------------------|----------------------------------|------------------------------|-------------------|
| Draw              | ing ref                          | S                            | /0-CH             |
| lssue<br>01<br>02 | Date<br>09-10-2024<br>24-10-2024 | Status<br>Planning<br>Update | Drawn<br>DG<br>DG |
|                   |                                  |                              |                   |
|                   |                                  |                              |                   |
|                   |                                  |                              |                   |
|                   |                                  |                              |                   |
|                   |                                  |                              |                   |
|                   |                                  |                              |                   |
|                   |                                  |                              |                   |
|                   |                                  |                              |                   |
|                   |                                  |                              |                   |
|                   |                                  |                              |                   |
|                   |                                  |                              |                   |
|                   |                                  |                              |                   |
| PROJ              | ECT                              | Flat B<br>111 Cł<br>NW5 1    |                   |
|                   |                                  |                              |                   |