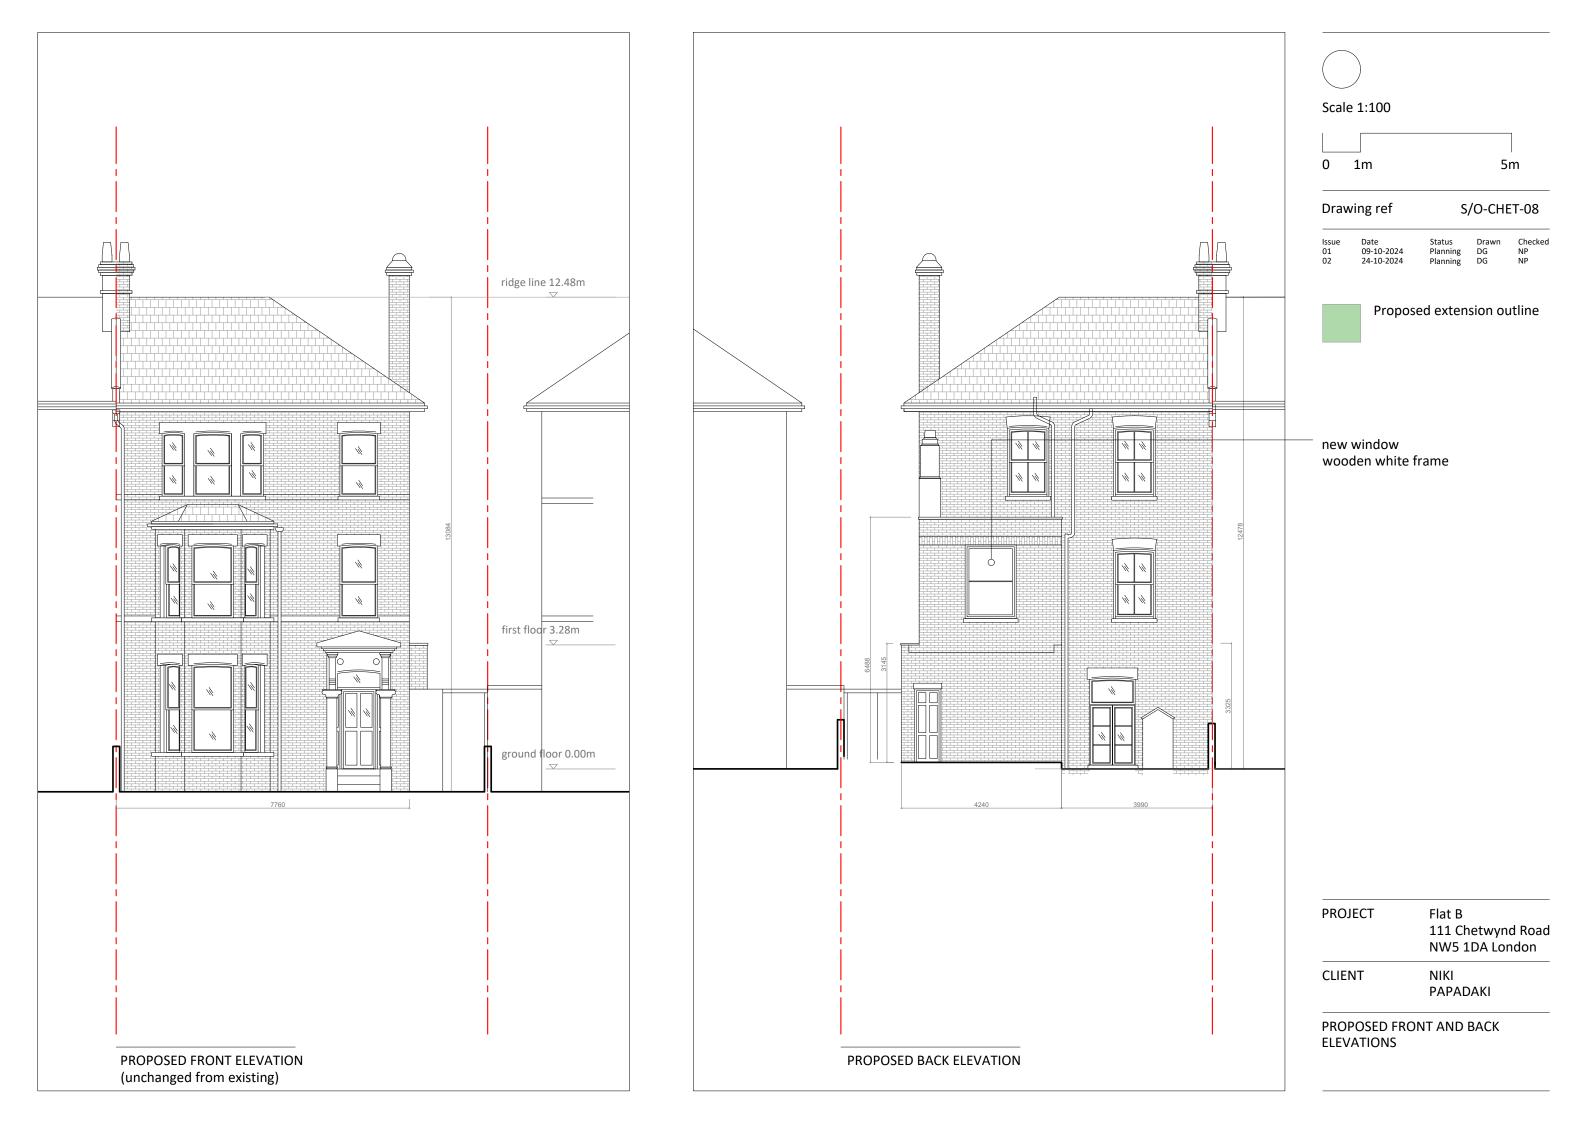

## S/O-CHET-03

| 01 09-10-2024 | Status   | Drawn | Checked |
|---------------|----------|-------|---------|
|               | Planning | DG    | NP      |
|               | Update   | DG    | NP      |

| PROJECT      | Flat B<br>111 Chetwynd Road<br>NW5 1DA London |
|--------------|-----------------------------------------------|
| CLIENT       | NIKI<br>PAPADAKI                              |
| EXISTING FRO | NT AND BACK                                   |