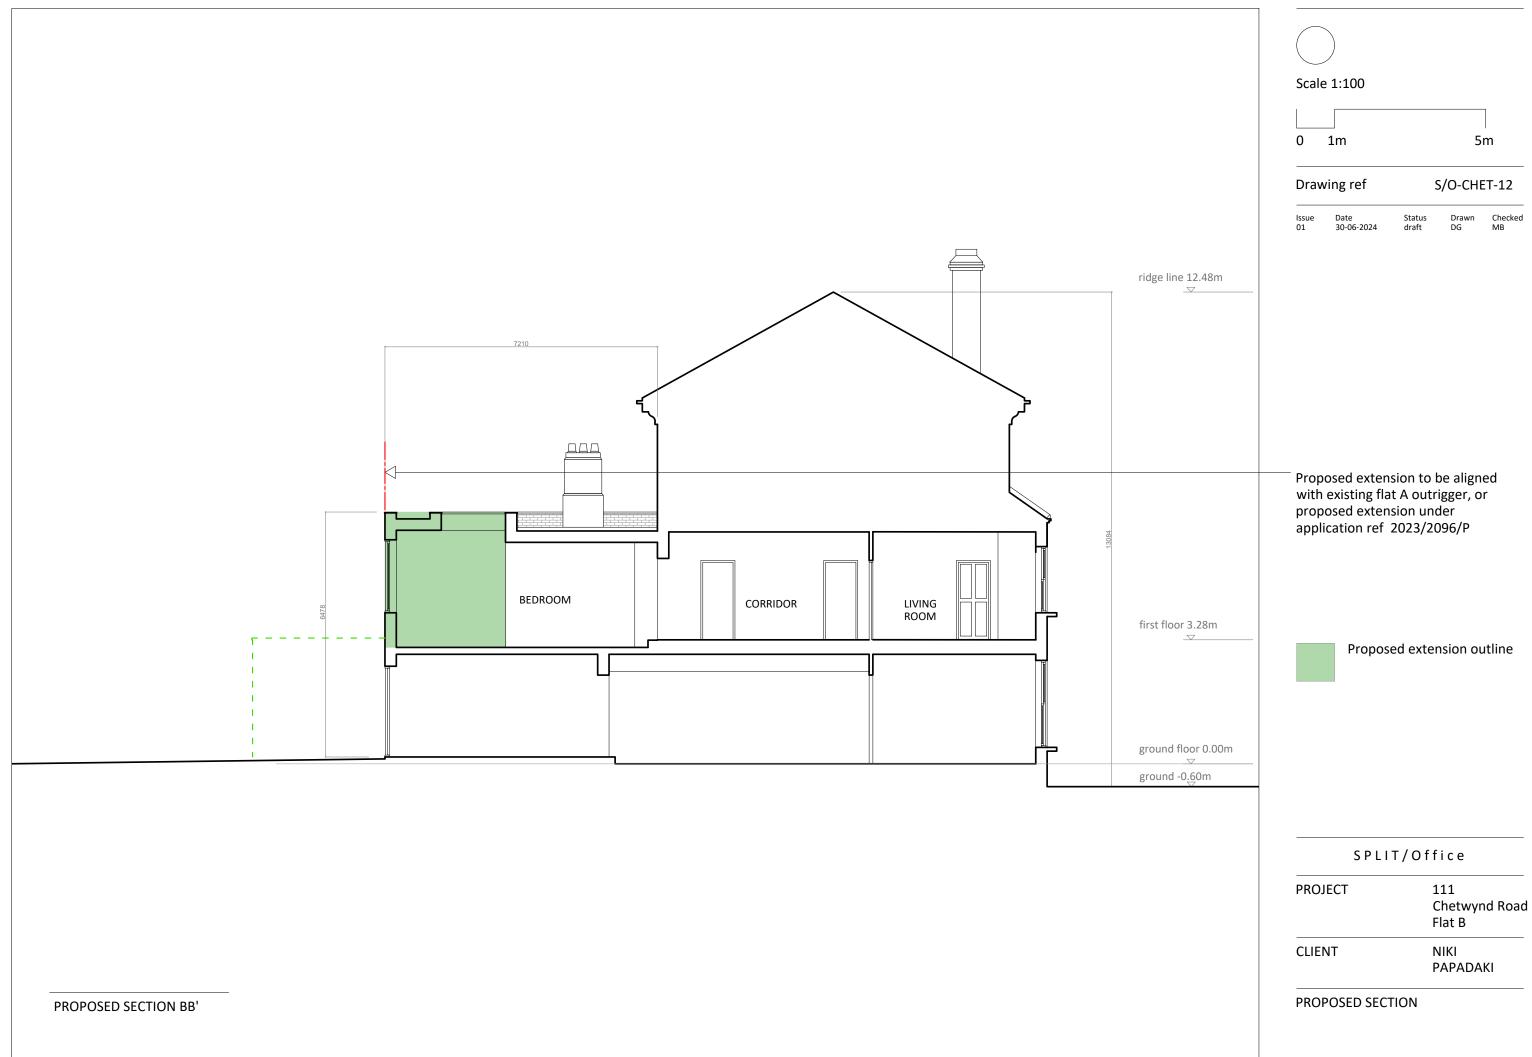

PROPOSED EAST SIDE ELEVATION

| Scale 1:100                                           |                  | 51                | m                   |
|-------------------------------------------------------|------------------|-------------------|---------------------|
| Drawing ref                                           | S,               | /O-CHE            | T-09                |
| lssue Date<br>01 09-10-2024<br>02 24-10-2024          |                  | Drawn<br>DG<br>DG | Checked<br>NP<br>NP |
| Prop                                                  | osed exten       | sion ou           | tline               |
| — new brick ext<br>existing                           | ernal walls      | to mat            | ch                  |
| Proposed extension<br>with existing<br>application 20 | or propose       | d                 | ed                  |
| Green dashlir<br>extension und<br>2023/2096/P         |                  |                   | ved                 |
| PROJECT                                               | Flat B<br>111 Ch | netwyn            | d Roac              |
|                                                       | NW5 1            | .DA Lor           |                     |
| CLIENT                                                | NIKI<br>PAPAD    |                   |                     |