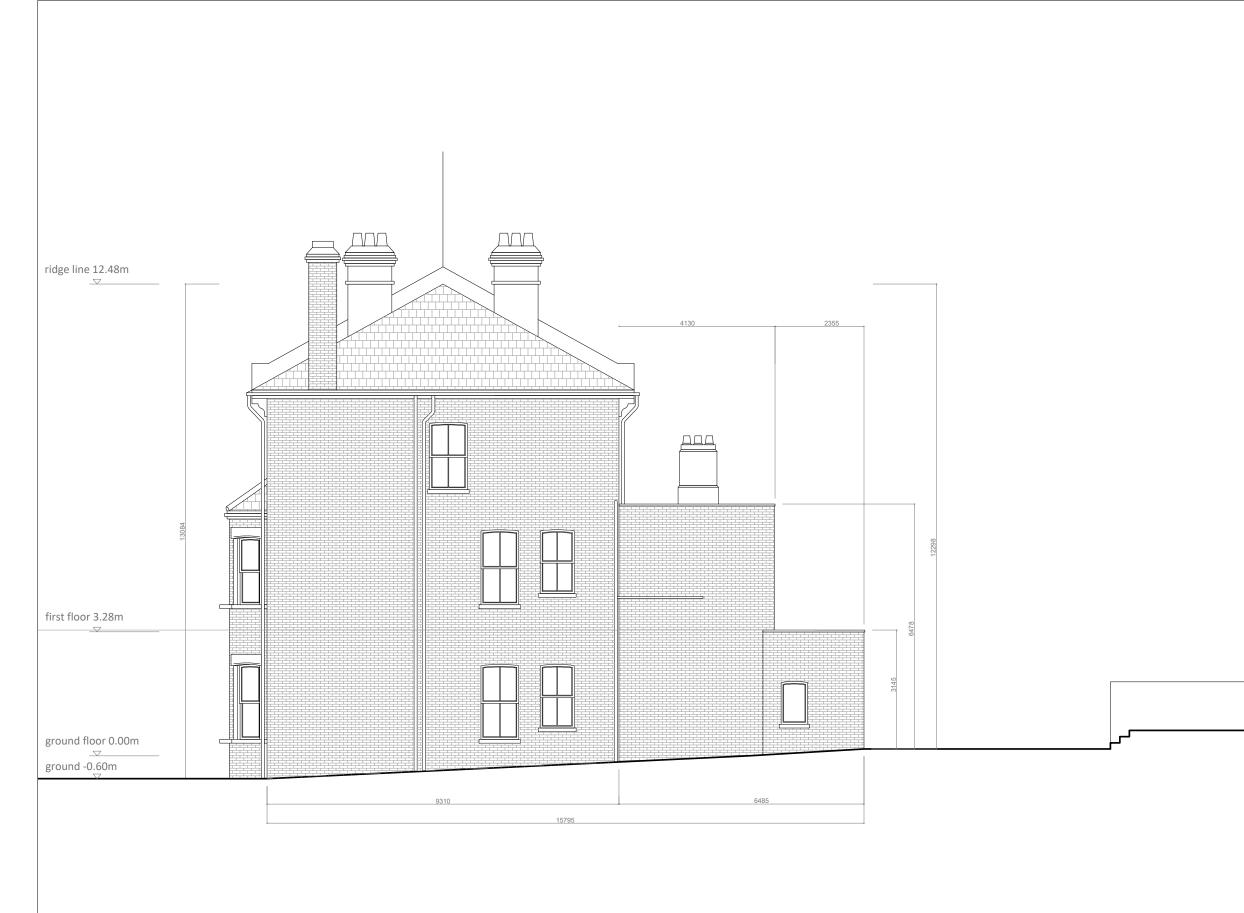

EXISTING EAST SIDE ELEVATION

| 0                 | <br>1m                           |                              | !                 |
|-------------------|----------------------------------|------------------------------|-------------------|
| Draw              | ing ref                          | S                            | /0-CH             |
| lssue<br>01<br>02 | Date<br>09-10-2024<br>24-10-2024 | Status<br>Planning<br>Update | Drawn<br>DG<br>DG |
|                   |                                  |                              |                   |
|                   |                                  |                              |                   |
|                   |                                  |                              |                   |
|                   |                                  |                              |                   |
|                   |                                  |                              |                   |
|                   |                                  |                              |                   |
|                   |                                  |                              |                   |
|                   |                                  |                              |                   |
|                   |                                  |                              |                   |
|                   |                                  |                              |                   |
|                   |                                  |                              |                   |
|                   |                                  |                              |                   |
| PROJ              | ECT                              | Flat B<br>111 Cł<br>NW5 1    |                   |
|                   |                                  |                              |                   |