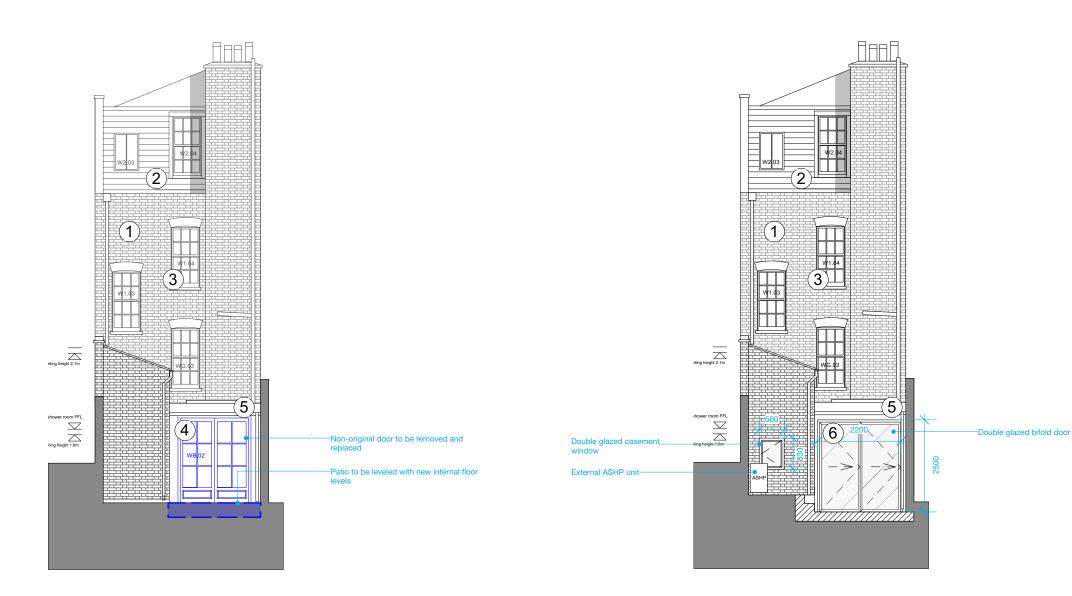

Proposed - Rear Elevation 2 1:100

## MATERIALS:

- 1. YELLOW STOCK BRICKS [RETAINED]
- 2. SLATE ROOF TILES [RETAINED]
- 3. TIMBER SASH WINDOWS [RETAINED]
- 4. TIMBER SINGLE GLAZED DOUBLE DOOR [REMOVED]
- 5. LEAD ROOF [RETAINED]
- 6. DOUBLE GLAZED BIFOLD DOOR [ADDITION]

SHEET TITLE Rear Elevation - Proposed and Existing