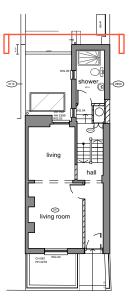

Proposed - Rear Elevation 2 1:100

## MATERIALS:

- 1. YELLOW STOCK BRICKS [RETAINED]
- 2. SLATE ROOF TILES [RETAINED]
- 3. TIMBER SASH WINDOWS [RETAINED]
- 4. TIMBER SINGLE GLAZED DOUBLE DOOR [REMOVED]
- 5. LEAD ROOF [RETAINED]
- 6. DOUBLE GLAZED BIFOLD DOOR [ADDITION]