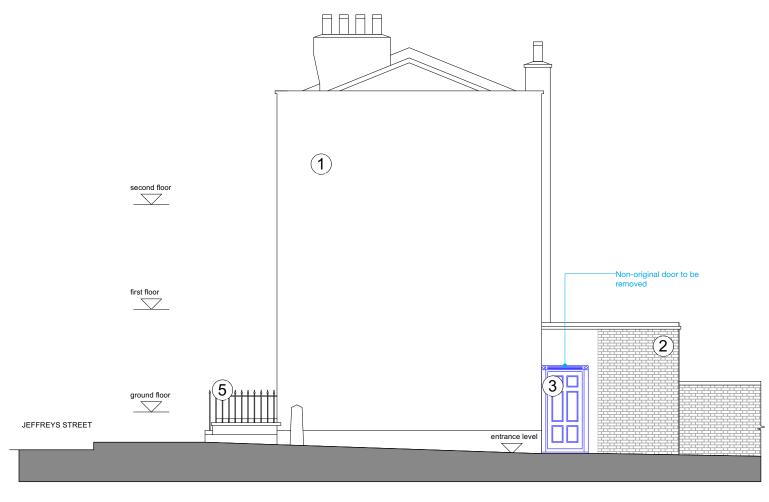

Existing - Side Elevation 1:100

© This drawing is the property of Miltiadou Cook Mitzman architects. No disclosure or copy of it may be made without the written permission of Miltiadou Cook Mitzman architects.

1. BRICK WALL PAINTED IN MAGNOLIA [RETAINED]

4. BRICKWORK PAINTED IN MAGNOLIA TO MATCH THE

2. YELLOW STOCK BRICKS [RETAINED]

3. PAINTED TIMBER DOOR [REMOVED]

5. CAST IRON RAILINGS [RETAINED]

Proposed - Side Elevation