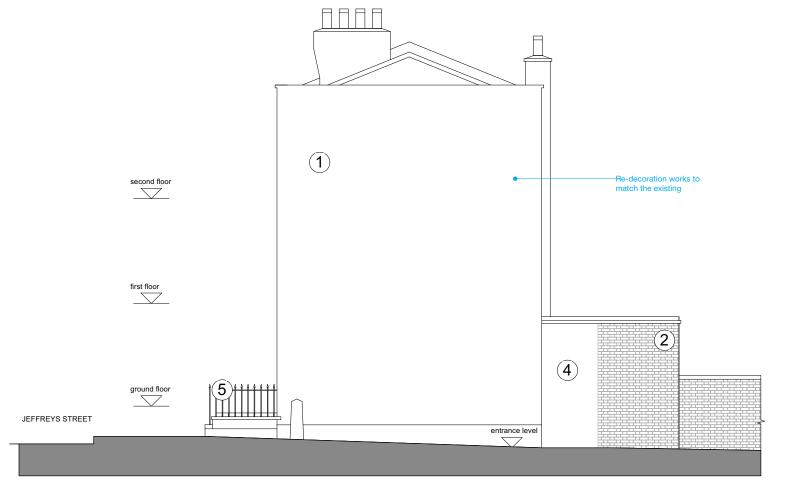

1. BRICK WALL PAINTED IN MAGNOLIA [RETAINED]

4. BRICKWORK PAINTED IN MAGNOLIA TO MATCH THE

2. YELLOW STOCK BRICKS [RETAINED]

3. PAINTED TIMBER DOOR [REMOVED]

5. CAST IRON RAILINGS [RETAINED]

Proposed - Side Elevation

1:100