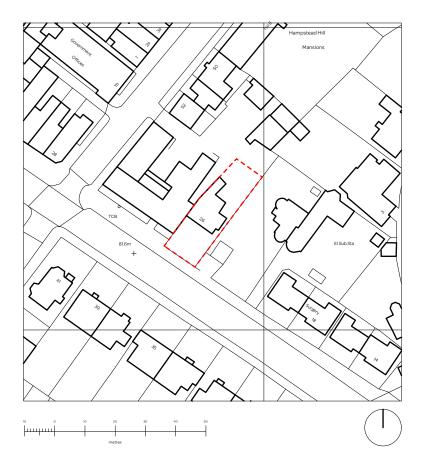

## EXISTING SITE PLAN 1250 client: SIMAT PROPERTIES LTD oroject: 26 Rosslyn Hill, London NW3 1PA scale: late Sept 2024 1:50@A1/1:100@A3 drawing number: revision: 2408\_L\_001 \*

drawing title: