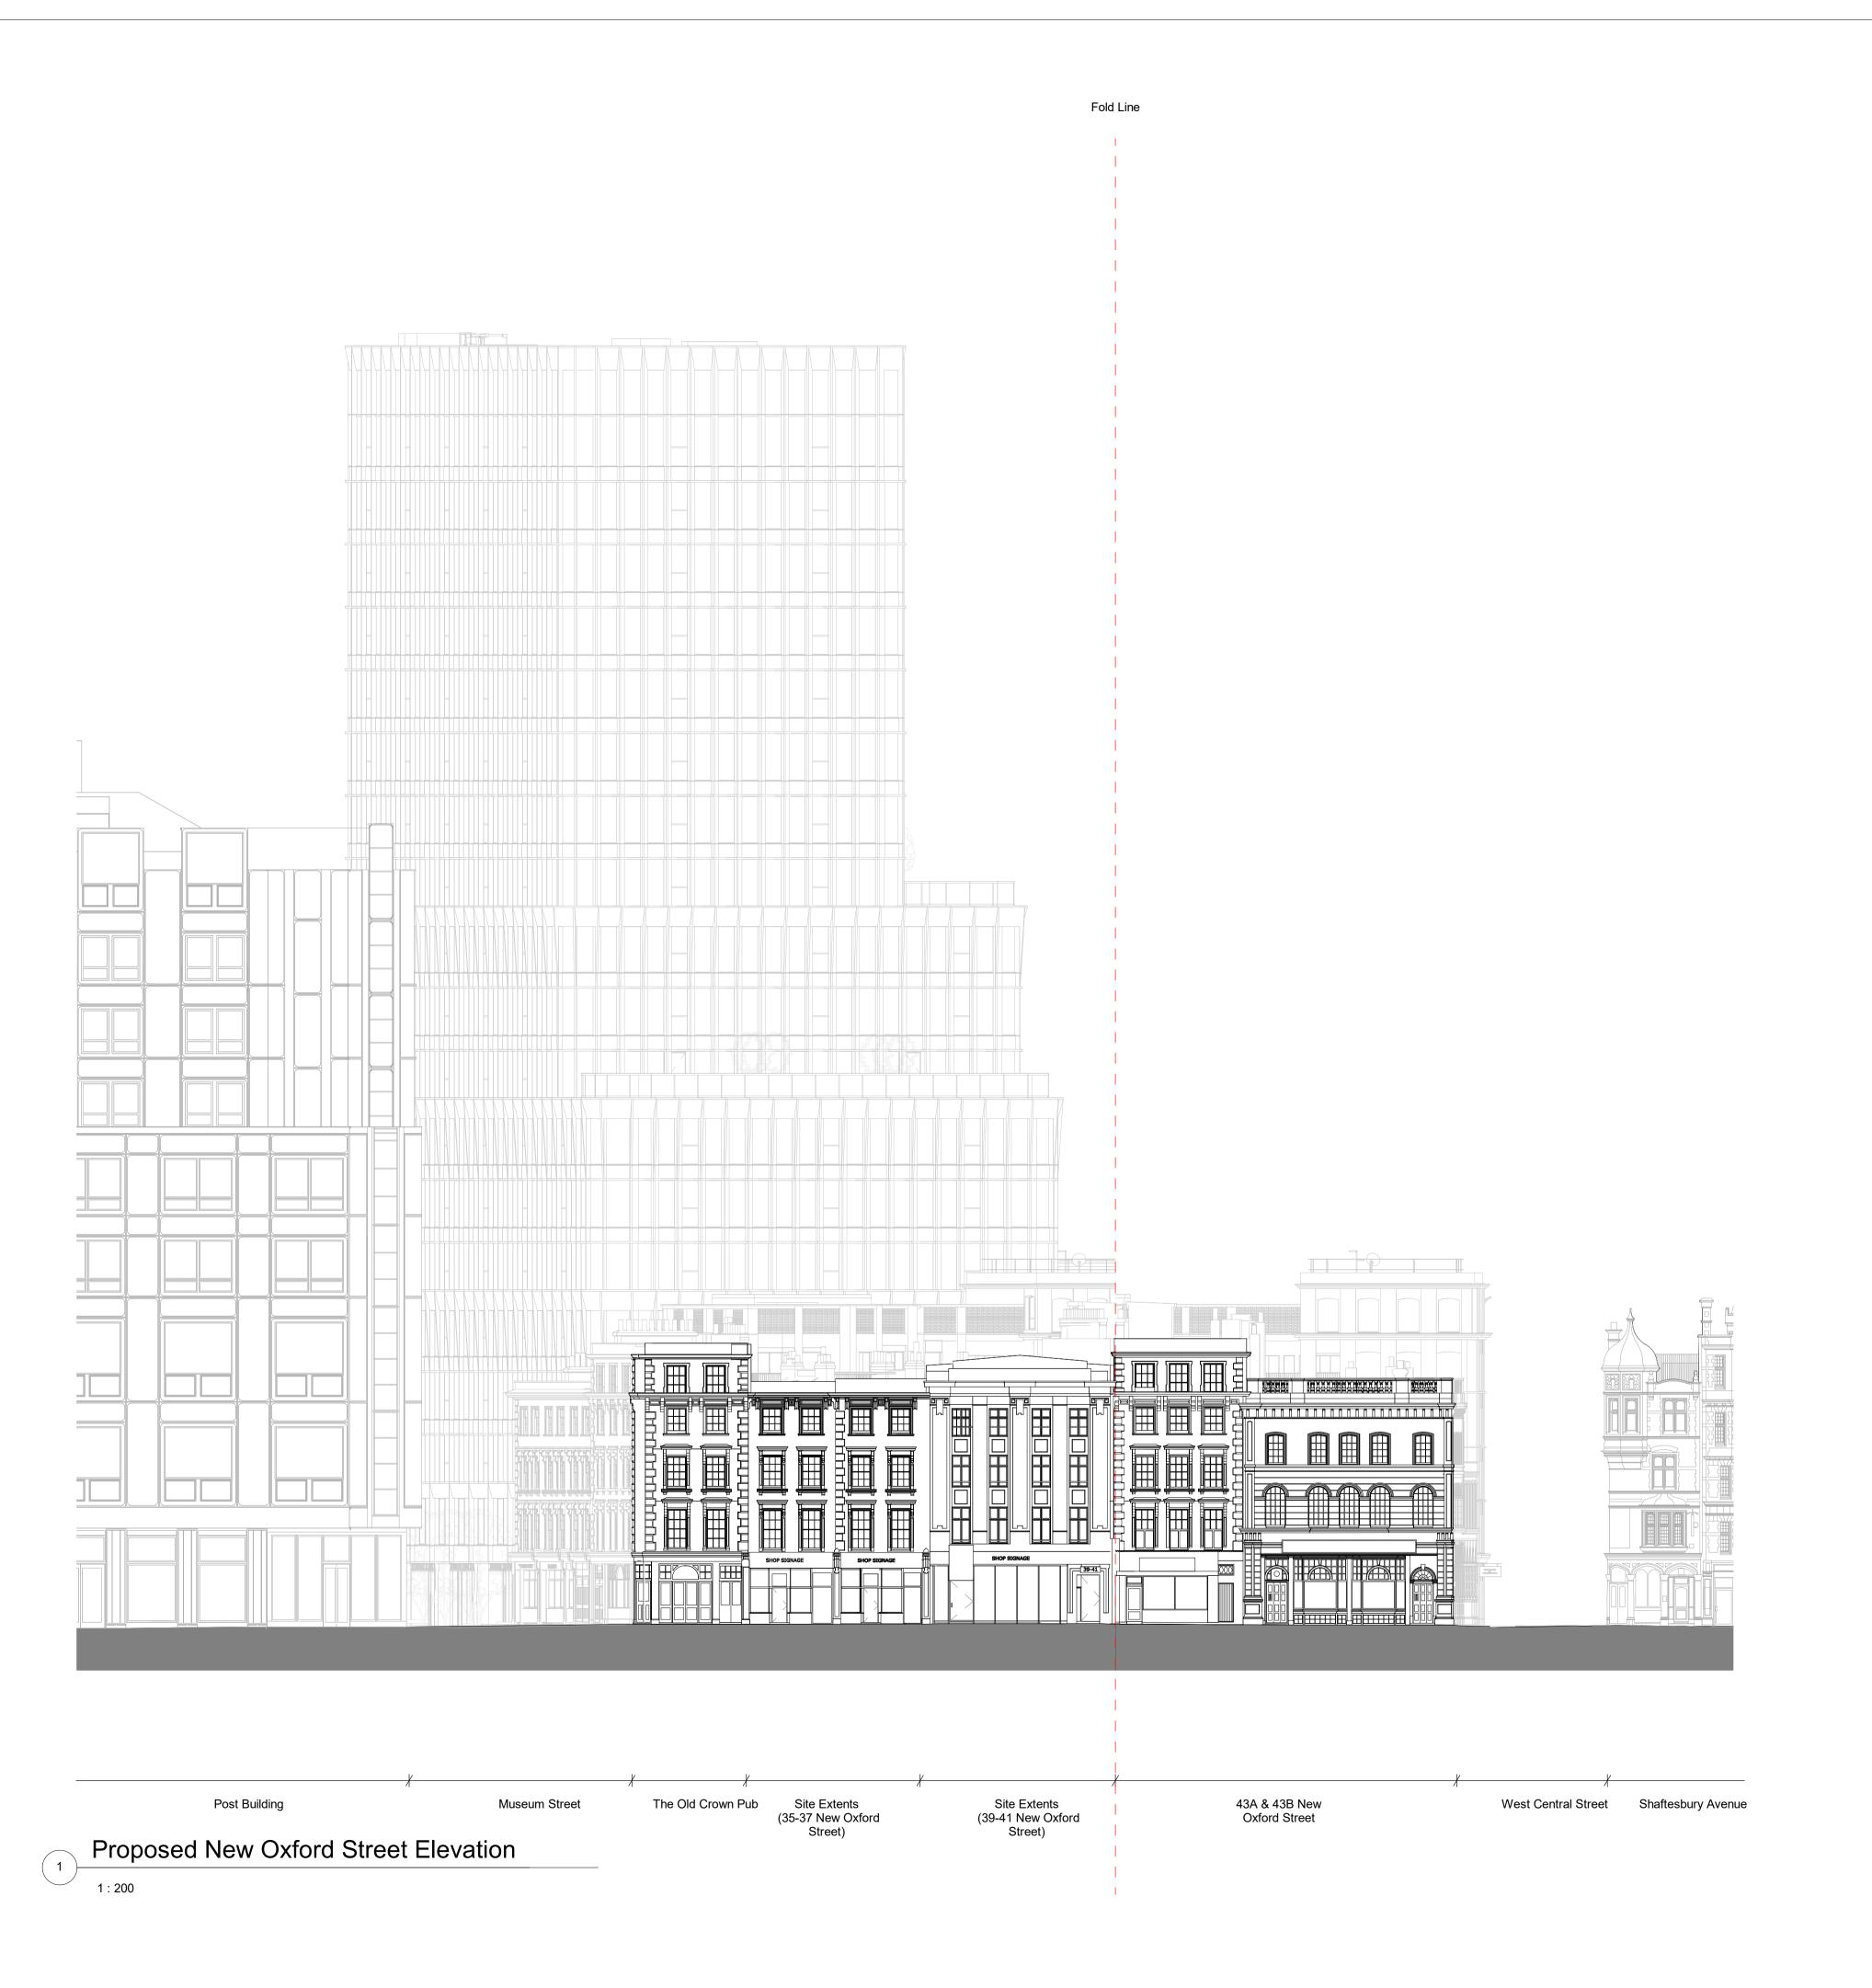

Proposed New Oxford Street Elevation

| drawn          | size | date                                            | scale    |
|----------------|------|-------------------------------------------------|----------|
| JL             | A1   | 28/08/20                                        | 1 : 200  |
| drawing number |      |                                                 | revision |
| 295A_P30.106   |      |                                                 | D        |
|                |      | USE LATEST REVISION<br>CHECK DIMENSIONS ON SITE |          |