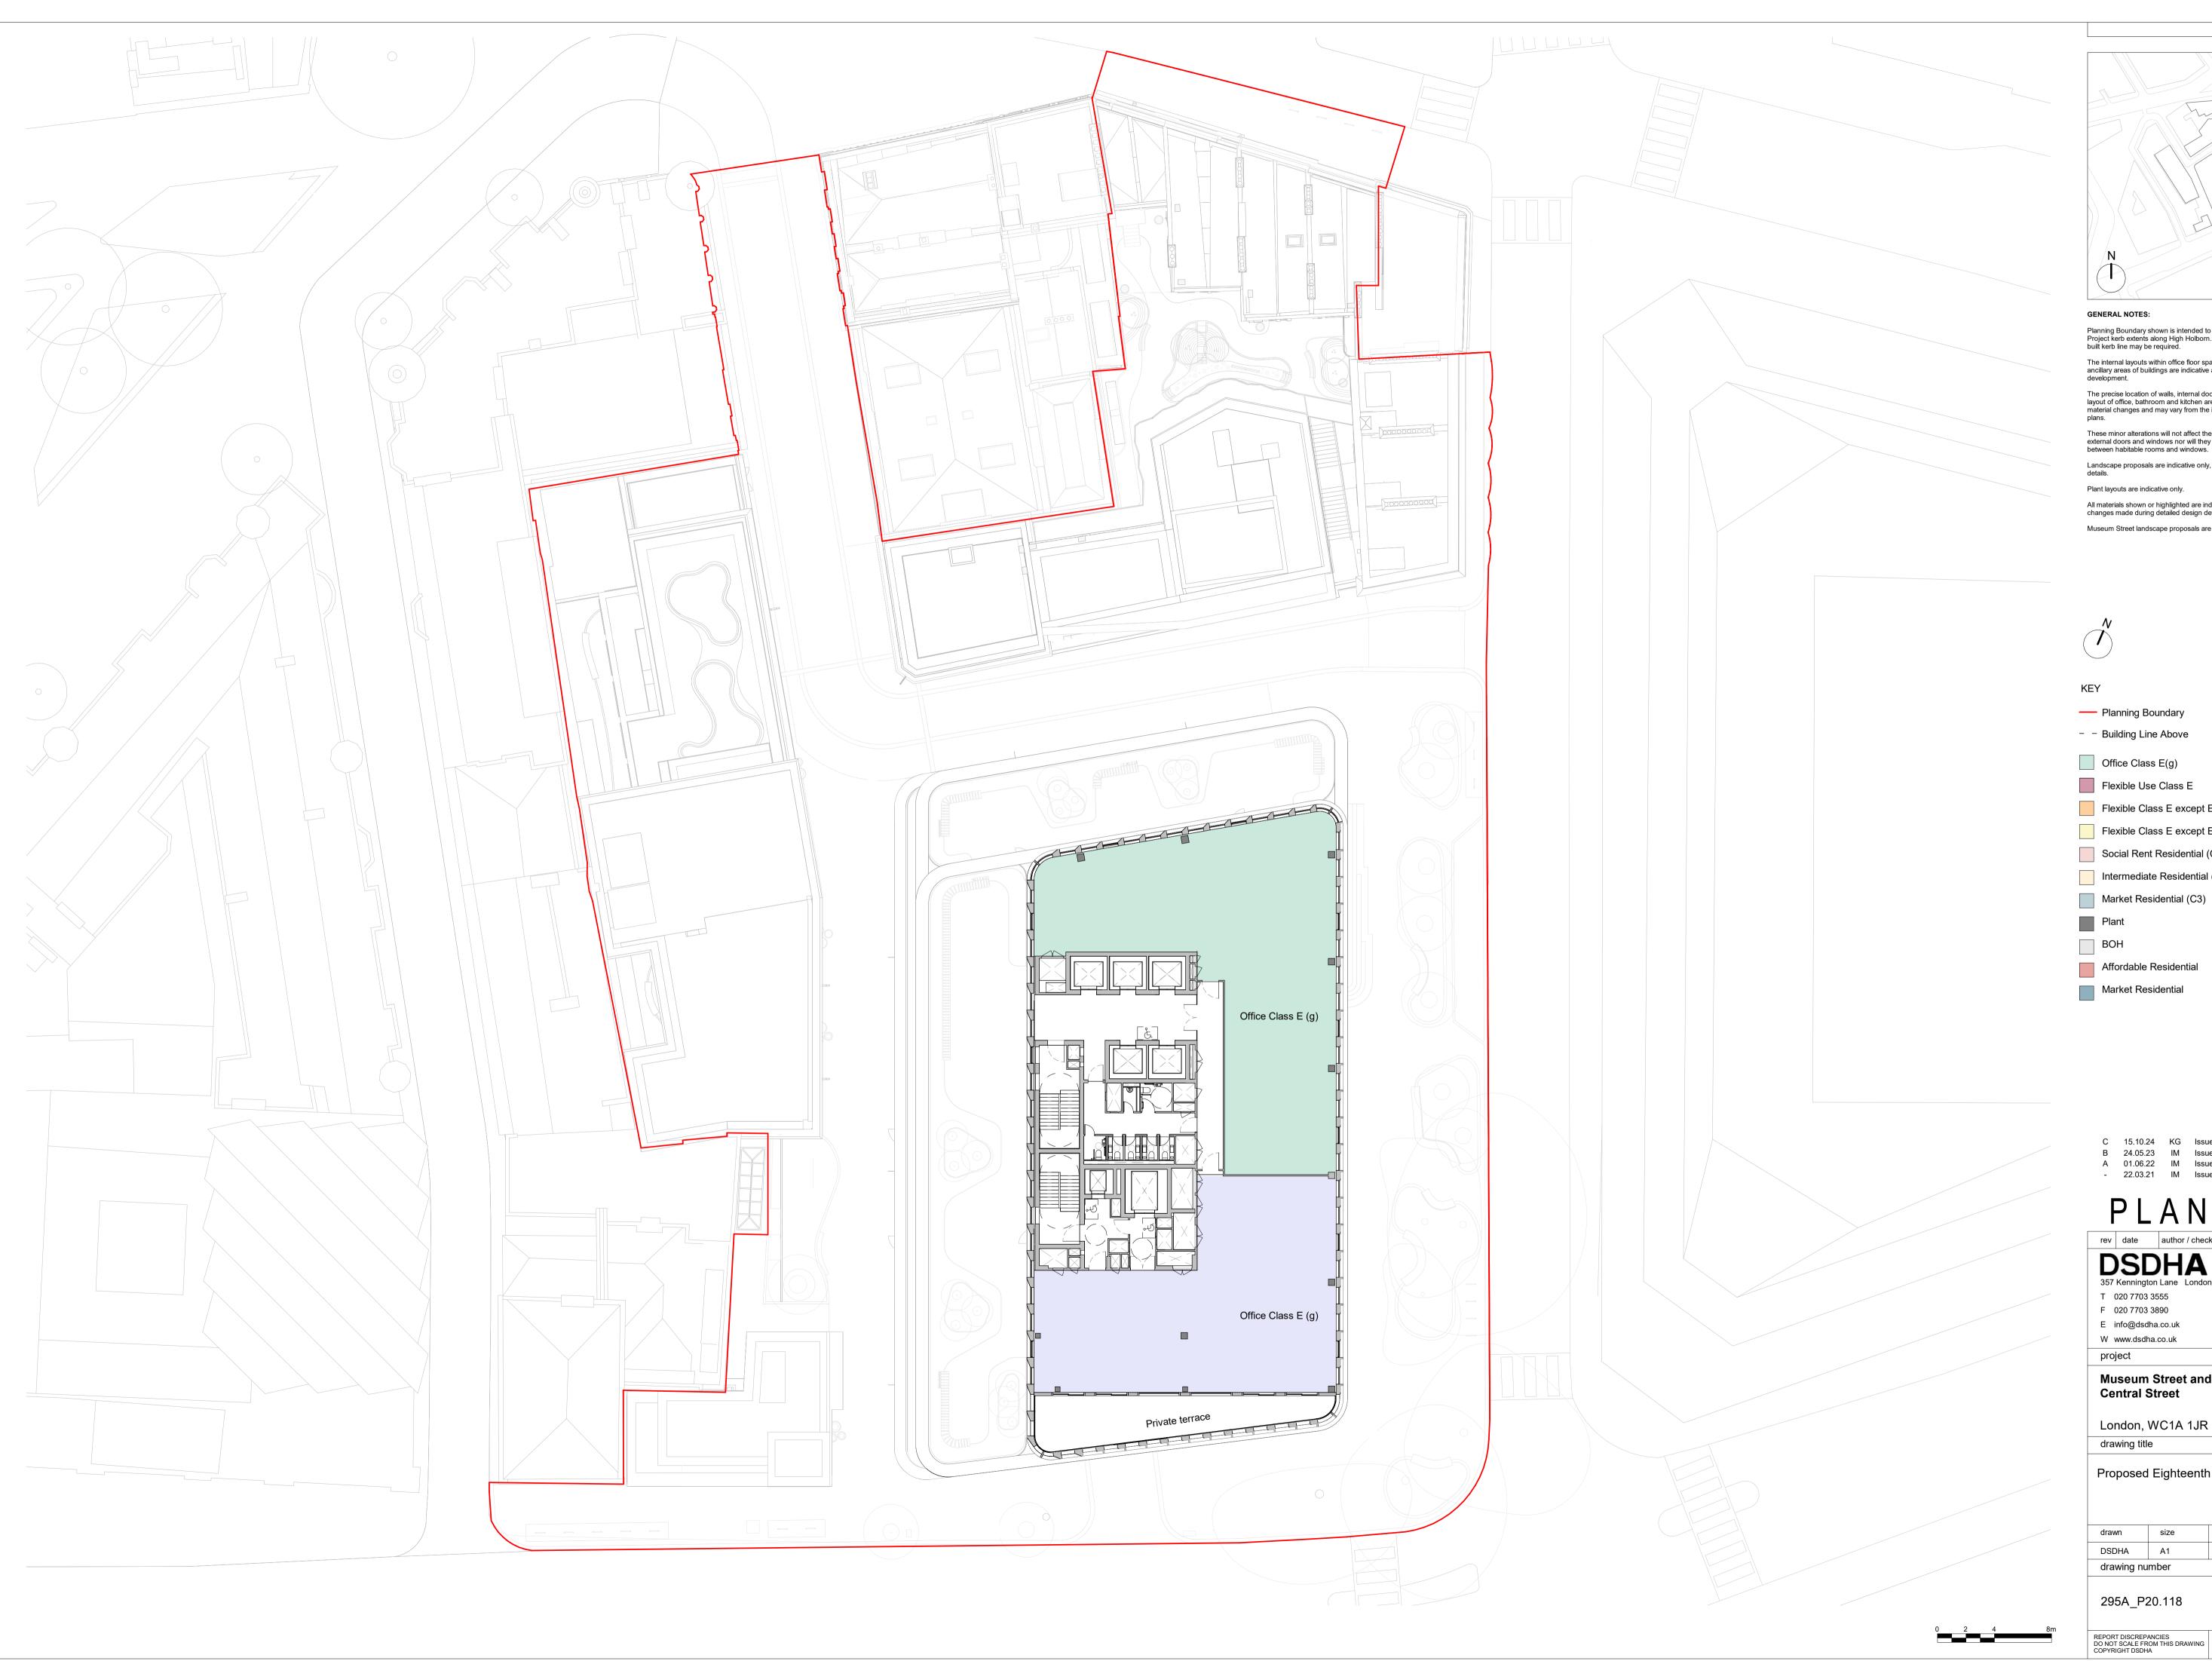

Planning Boundary shown is intended to align with proposed West End Project kerb extents along High Holborn. Post-submission amendment to as-built kerb line may be required.

The internal layouts within office floor space, residential apartments and ancillary areas of buildings are indicative and will be subject to design development.

The precise location of walls, internal doors, columns, risers and the detailed layout of office, bathroom and kitchen areas will be the subject of non-material changes and may vary from the internal layouts set out in these plans.

These minor alterations will not affect the position and arrangements of external doors and windows nor will they affect the relative relationship between habitable rooms and windows.

Landscape proposals are indicative only, refer to Landscape drawings for details.

All materials shown or highlighted are indicative only and may be subject to changes made during detailed design development. Museum Street landscape proposals are indicative.

| KEY |                                           |
|-----|-------------------------------------------|
|     | Planning Boundary                         |
|     | Building Line Above                       |
|     | Office Class E(g)                         |
|     | Flexible Use Class E                      |
|     | Flexible Class E except E(g)              |
|     | Flexible Class E except E(g) (Affordable) |
|     | Social Rent Residential (C3)              |
|     | Intermediate Residential (C3)             |
|     | Market Residential (C3)                   |
|     | Plant                                     |
|     | ВОН                                       |
|     | Affordable Residential                    |
|     | Market Residential                        |