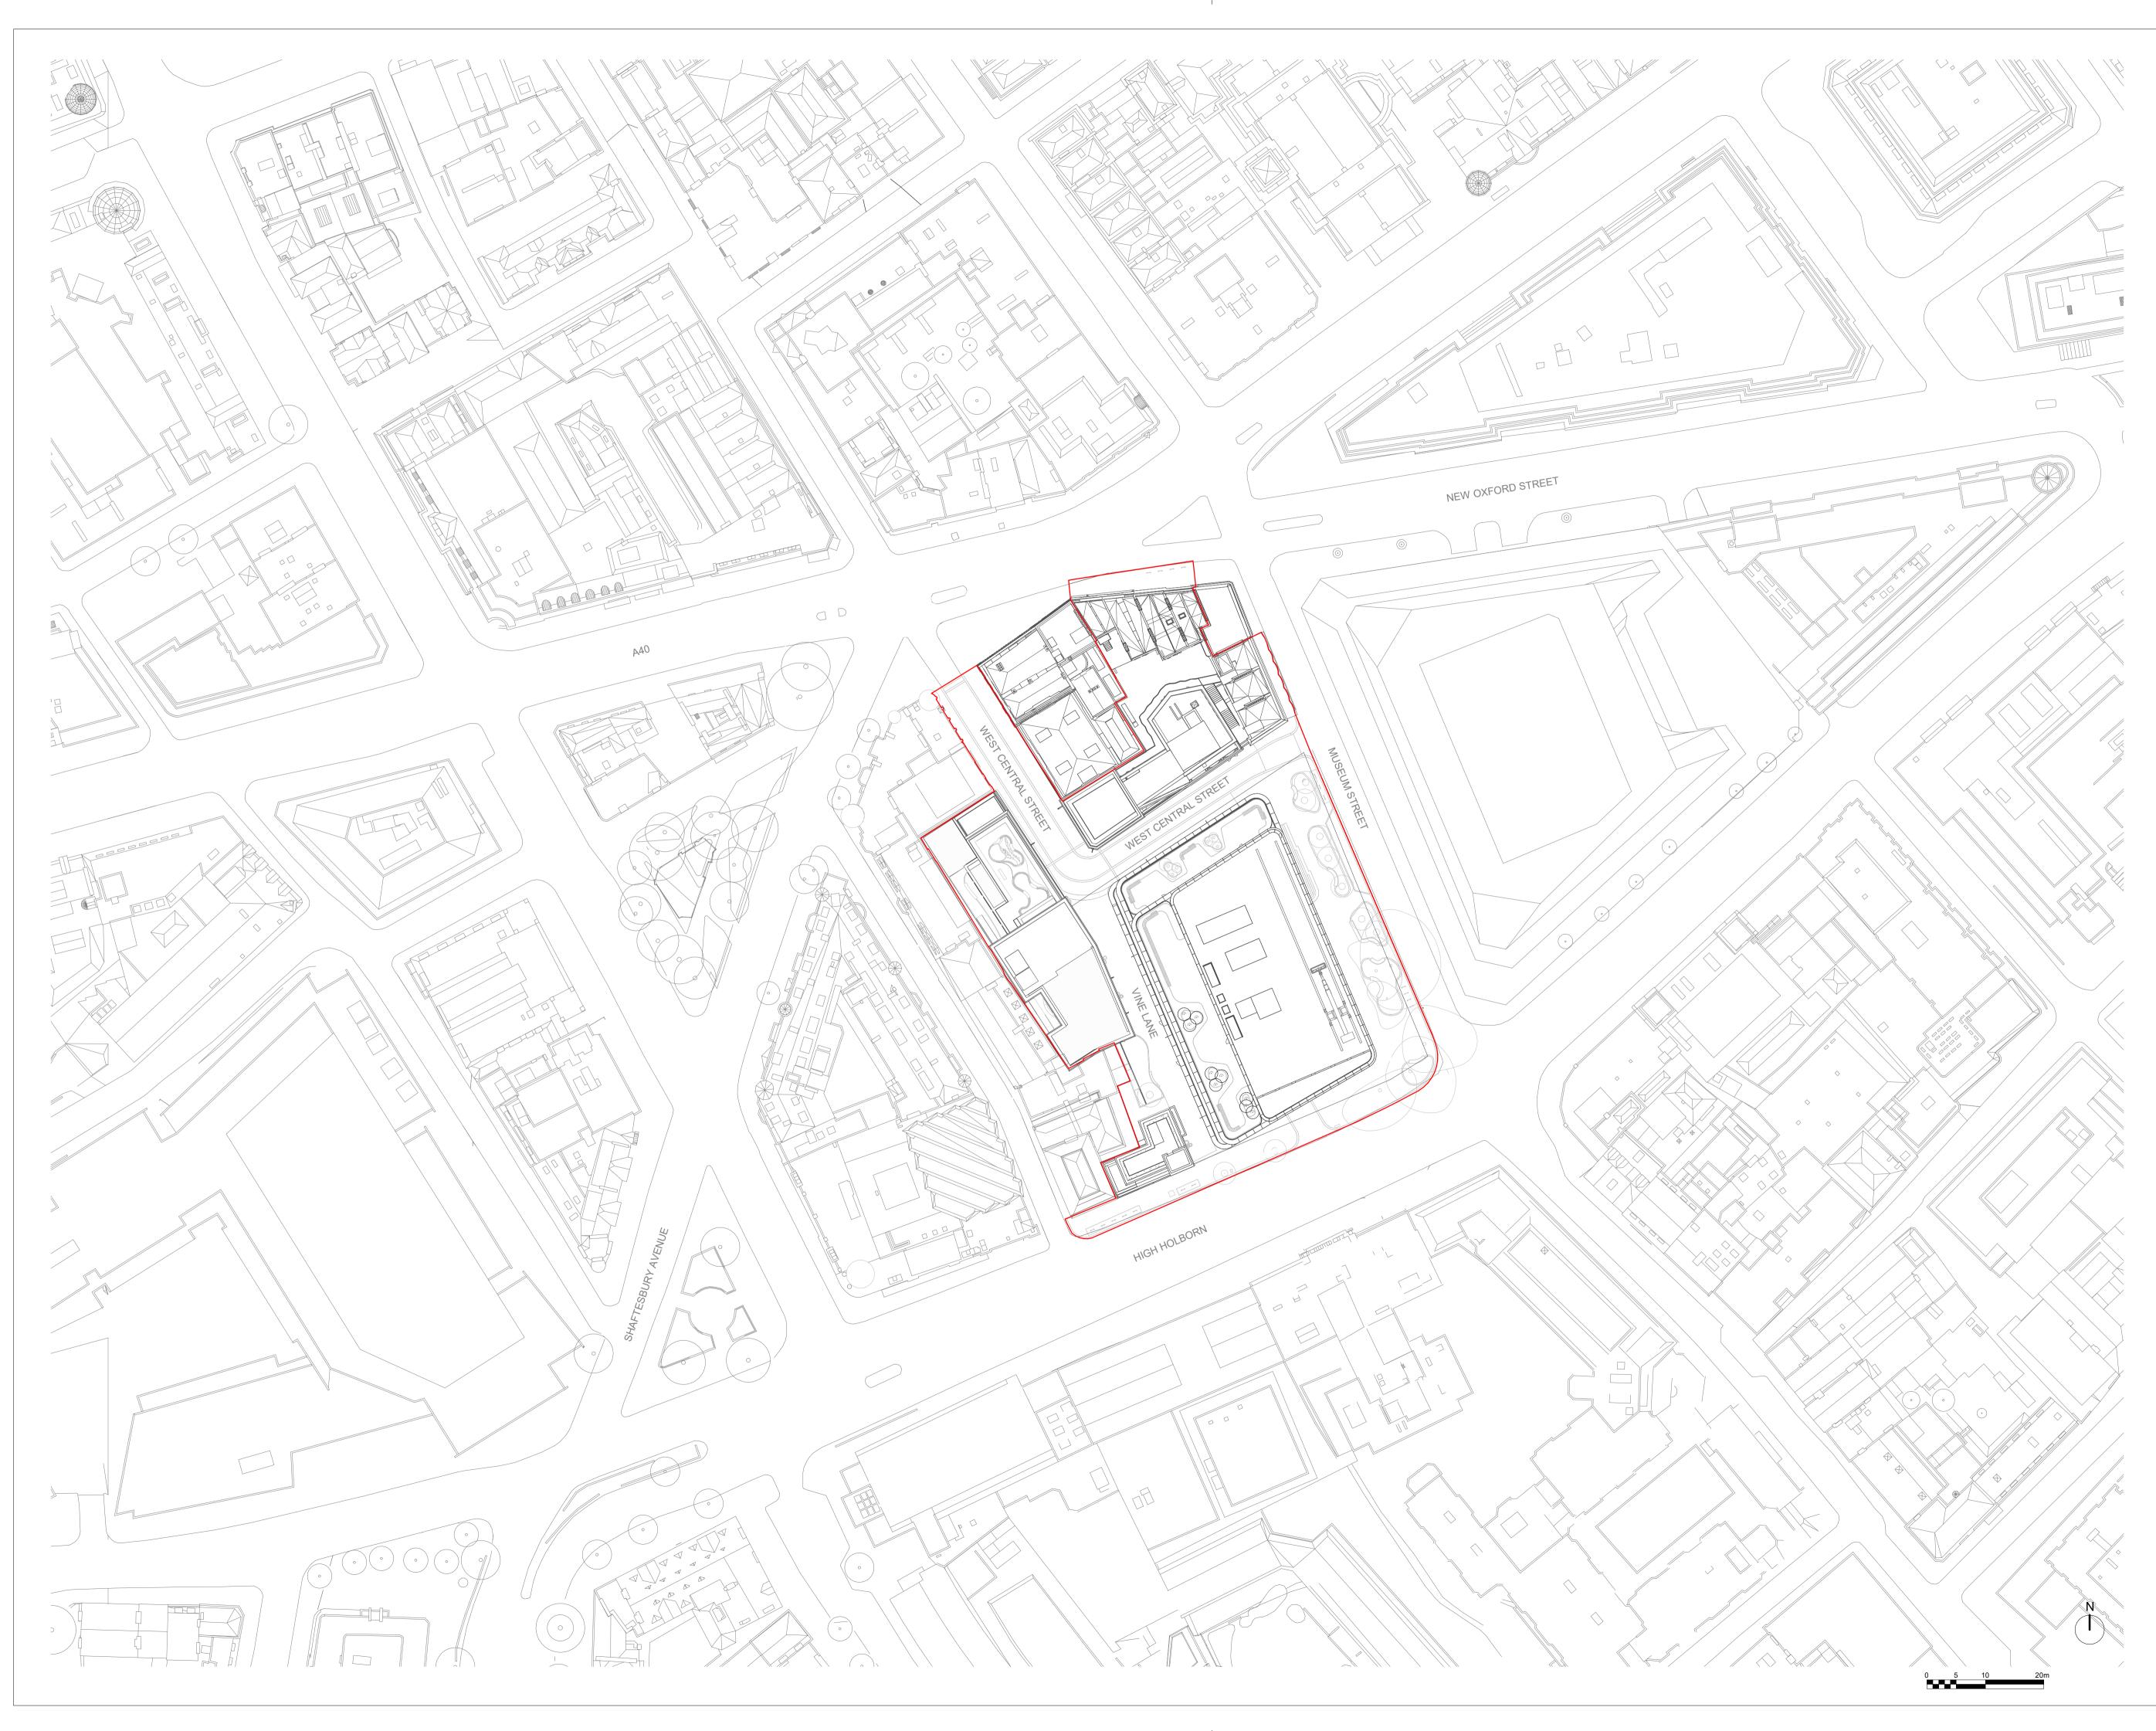

## GENERAL NOTES:

Planning Boundary shown is intended to align with proposed West End Project kerb extents along High Holborn. Post-submission amendment to asbuilt kerb line may be required.

The internal layouts within office floor space, residential apartments and ancillary areas of buildings are indicative and will be subject to design development.

KEY —— Planning Boundary

C 15.10.24 KG Issued for S73 B 24.05.23 IM Issued for Planning A 01.06.22 IM Issued For Planning Addendum - 22.03.21 IM Issued for Planning C date author / check comments C date author / check comments C 15.02.07703 3555 F 020 7703 3890 E info@dsdha.co.uk W www.dsdha.co.uk

## Museum Street and West Central Street

London, WC1A 1JR drawing title

project

Proposed Site Plan

| drawn                                                | size            | date                                            | scale    |
|------------------------------------------------------|-----------------|-------------------------------------------------|----------|
| DSDHA                                                | A1              | 02/09/24                                        | 1 : 500  |
| drawing number                                       |                 |                                                 | revision |
| 295A_P20.003                                         |                 |                                                 | С        |
| REPORT DISCREP.<br>DO NOT SCALE FR<br>COPYRIGHT DSDH | OM THIS DRAWING | USE LATEST REVISION<br>CHECK DIMENSIONS ON SITE |          |
| -                                                    |                 |                                                 |          |