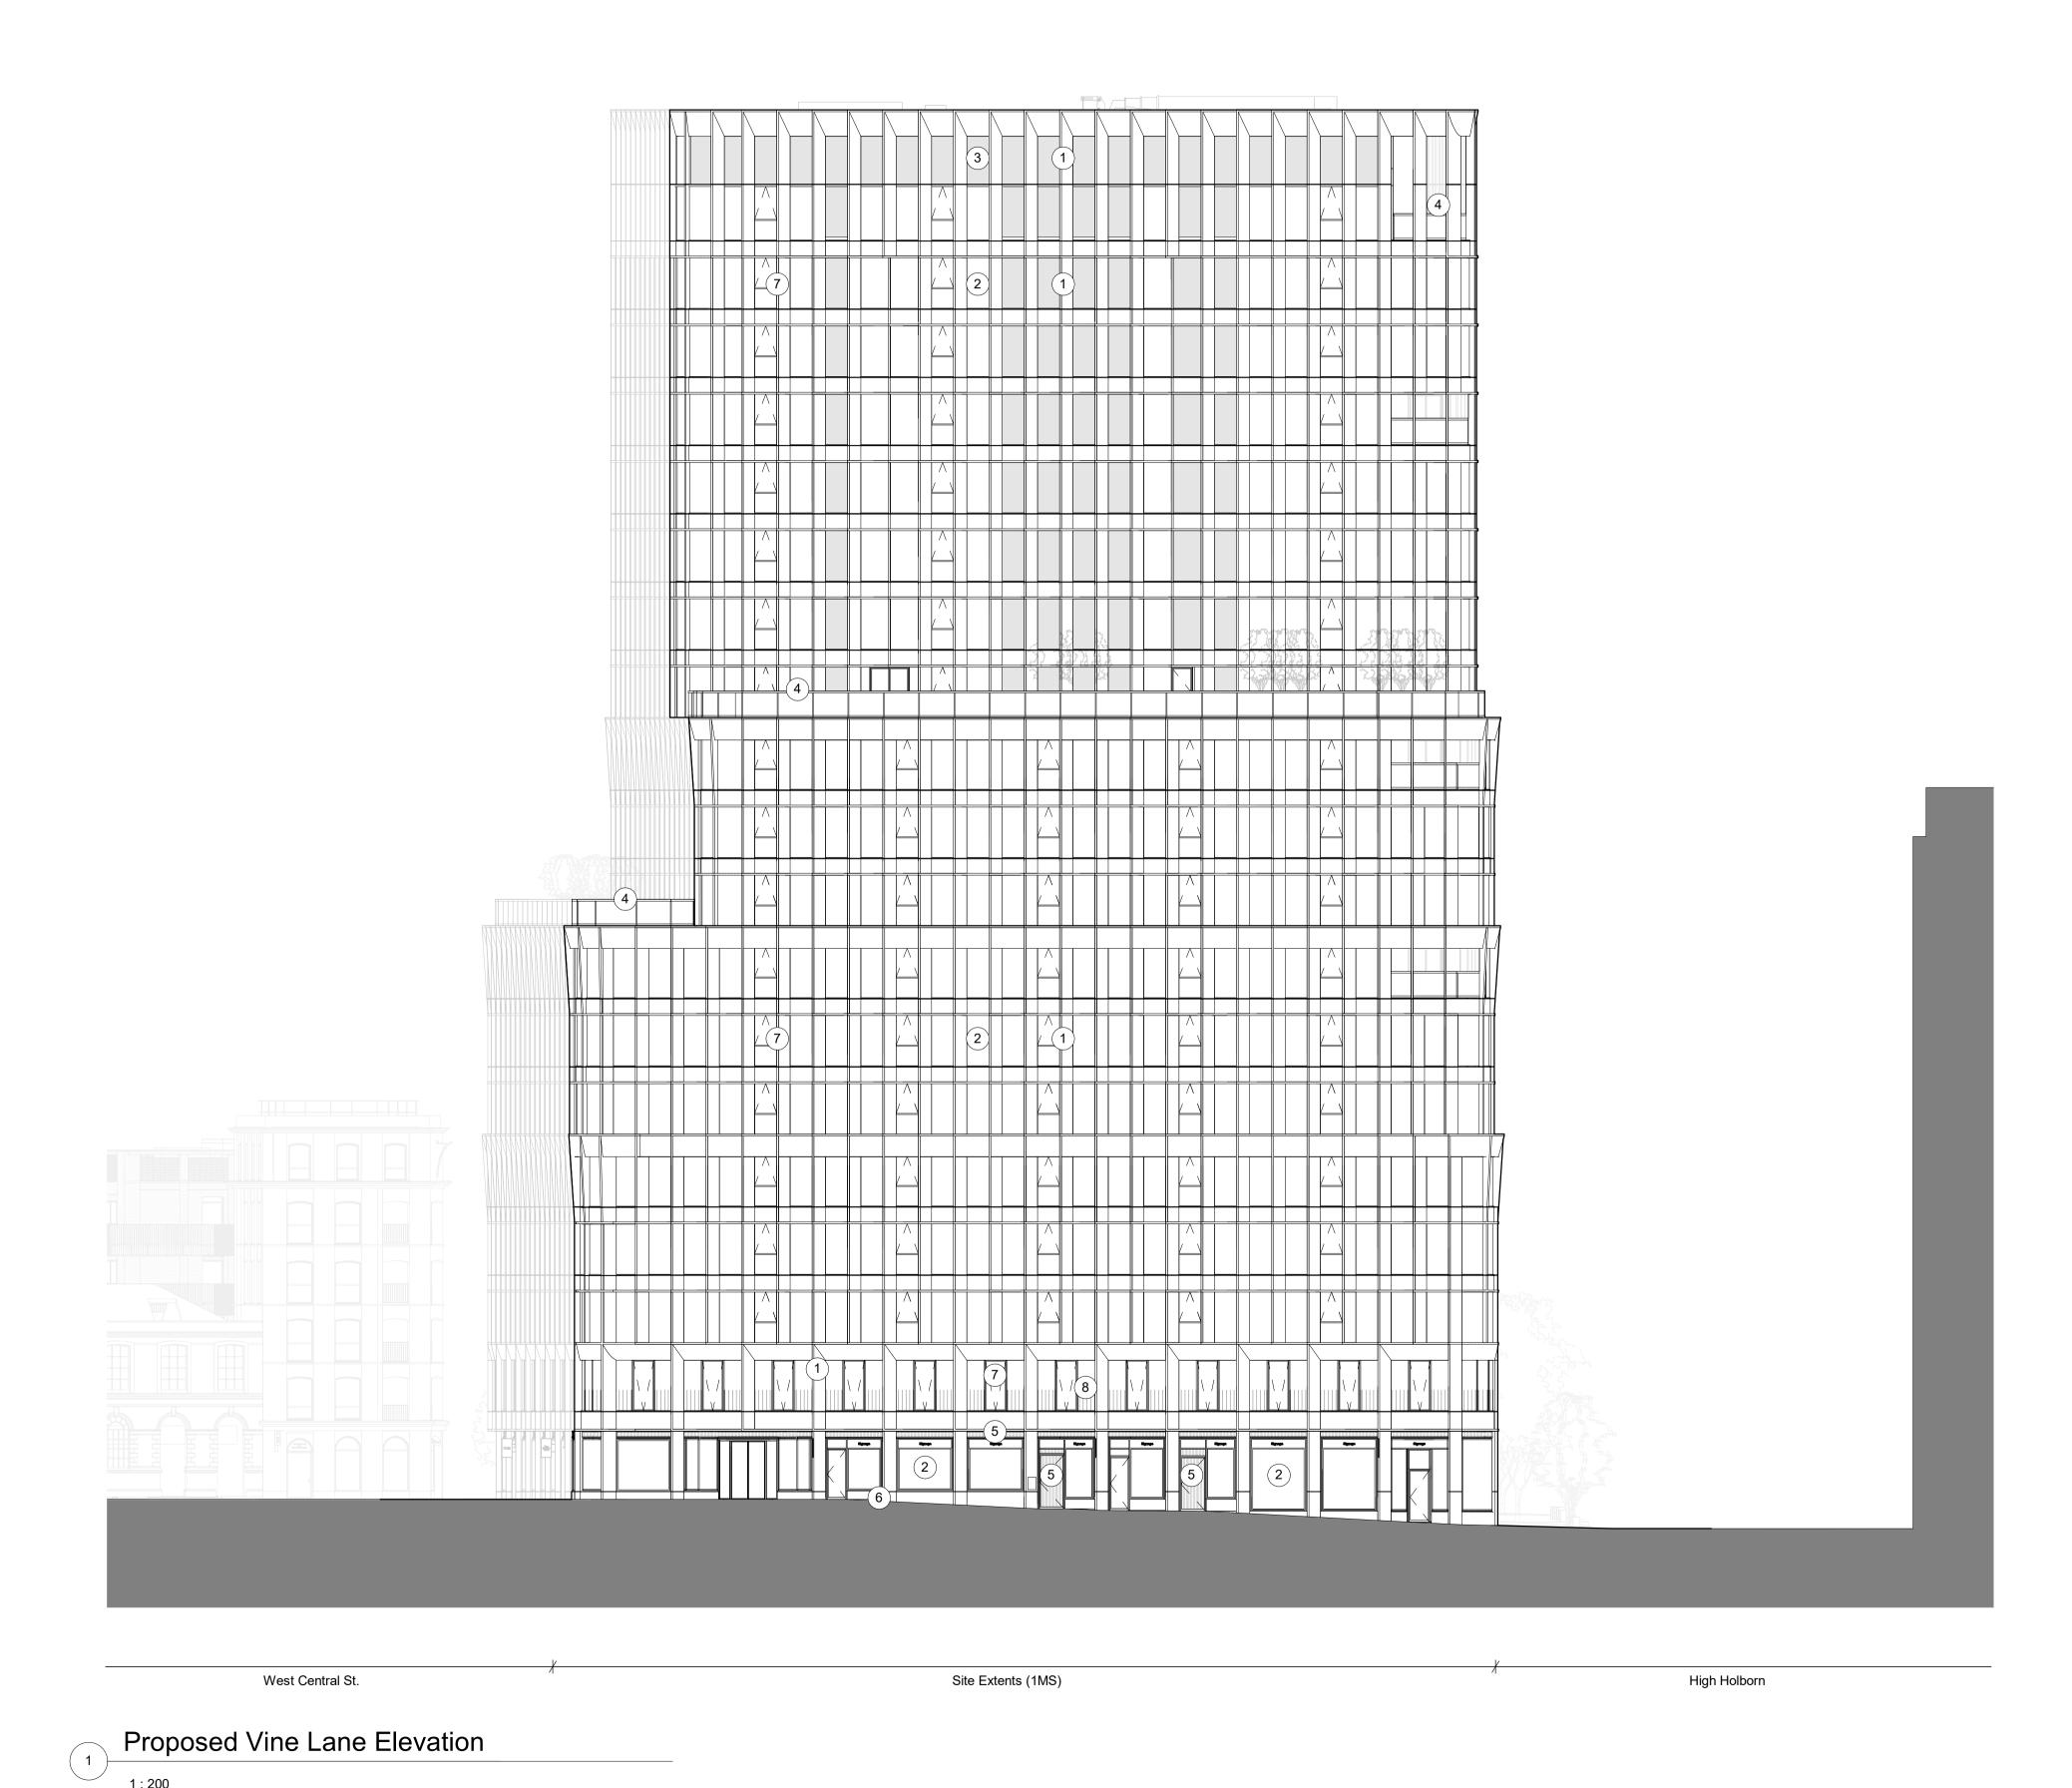

#### Materials Key

- Aluminium
- Glazing Glazing with visual screen
- Glazed Balustrade
- Slatted Louver Screen
- Silver Granite Footing
- 7. Glazing with openable window8. Fritted Glass

D 15.10.24 KG Issued for S73 C 24.05.23 IM Issued for Planning B 01.02.23 IM Issued for Planning Addendum
A 01.06.22 IM Issued For Planning Addendum
- 22.03.21 IM Issued for Planning

### 1MS Proposed Vine Lane Elevation

|              | drawn          | size | date     | scale    |
|--------------|----------------|------|----------|----------|
|              | JL             | A1   | 02/09/24 | 1 : 200  |
|              | drawing number |      |          | revision |
| 295A_P30.113 |                |      | D        |          |