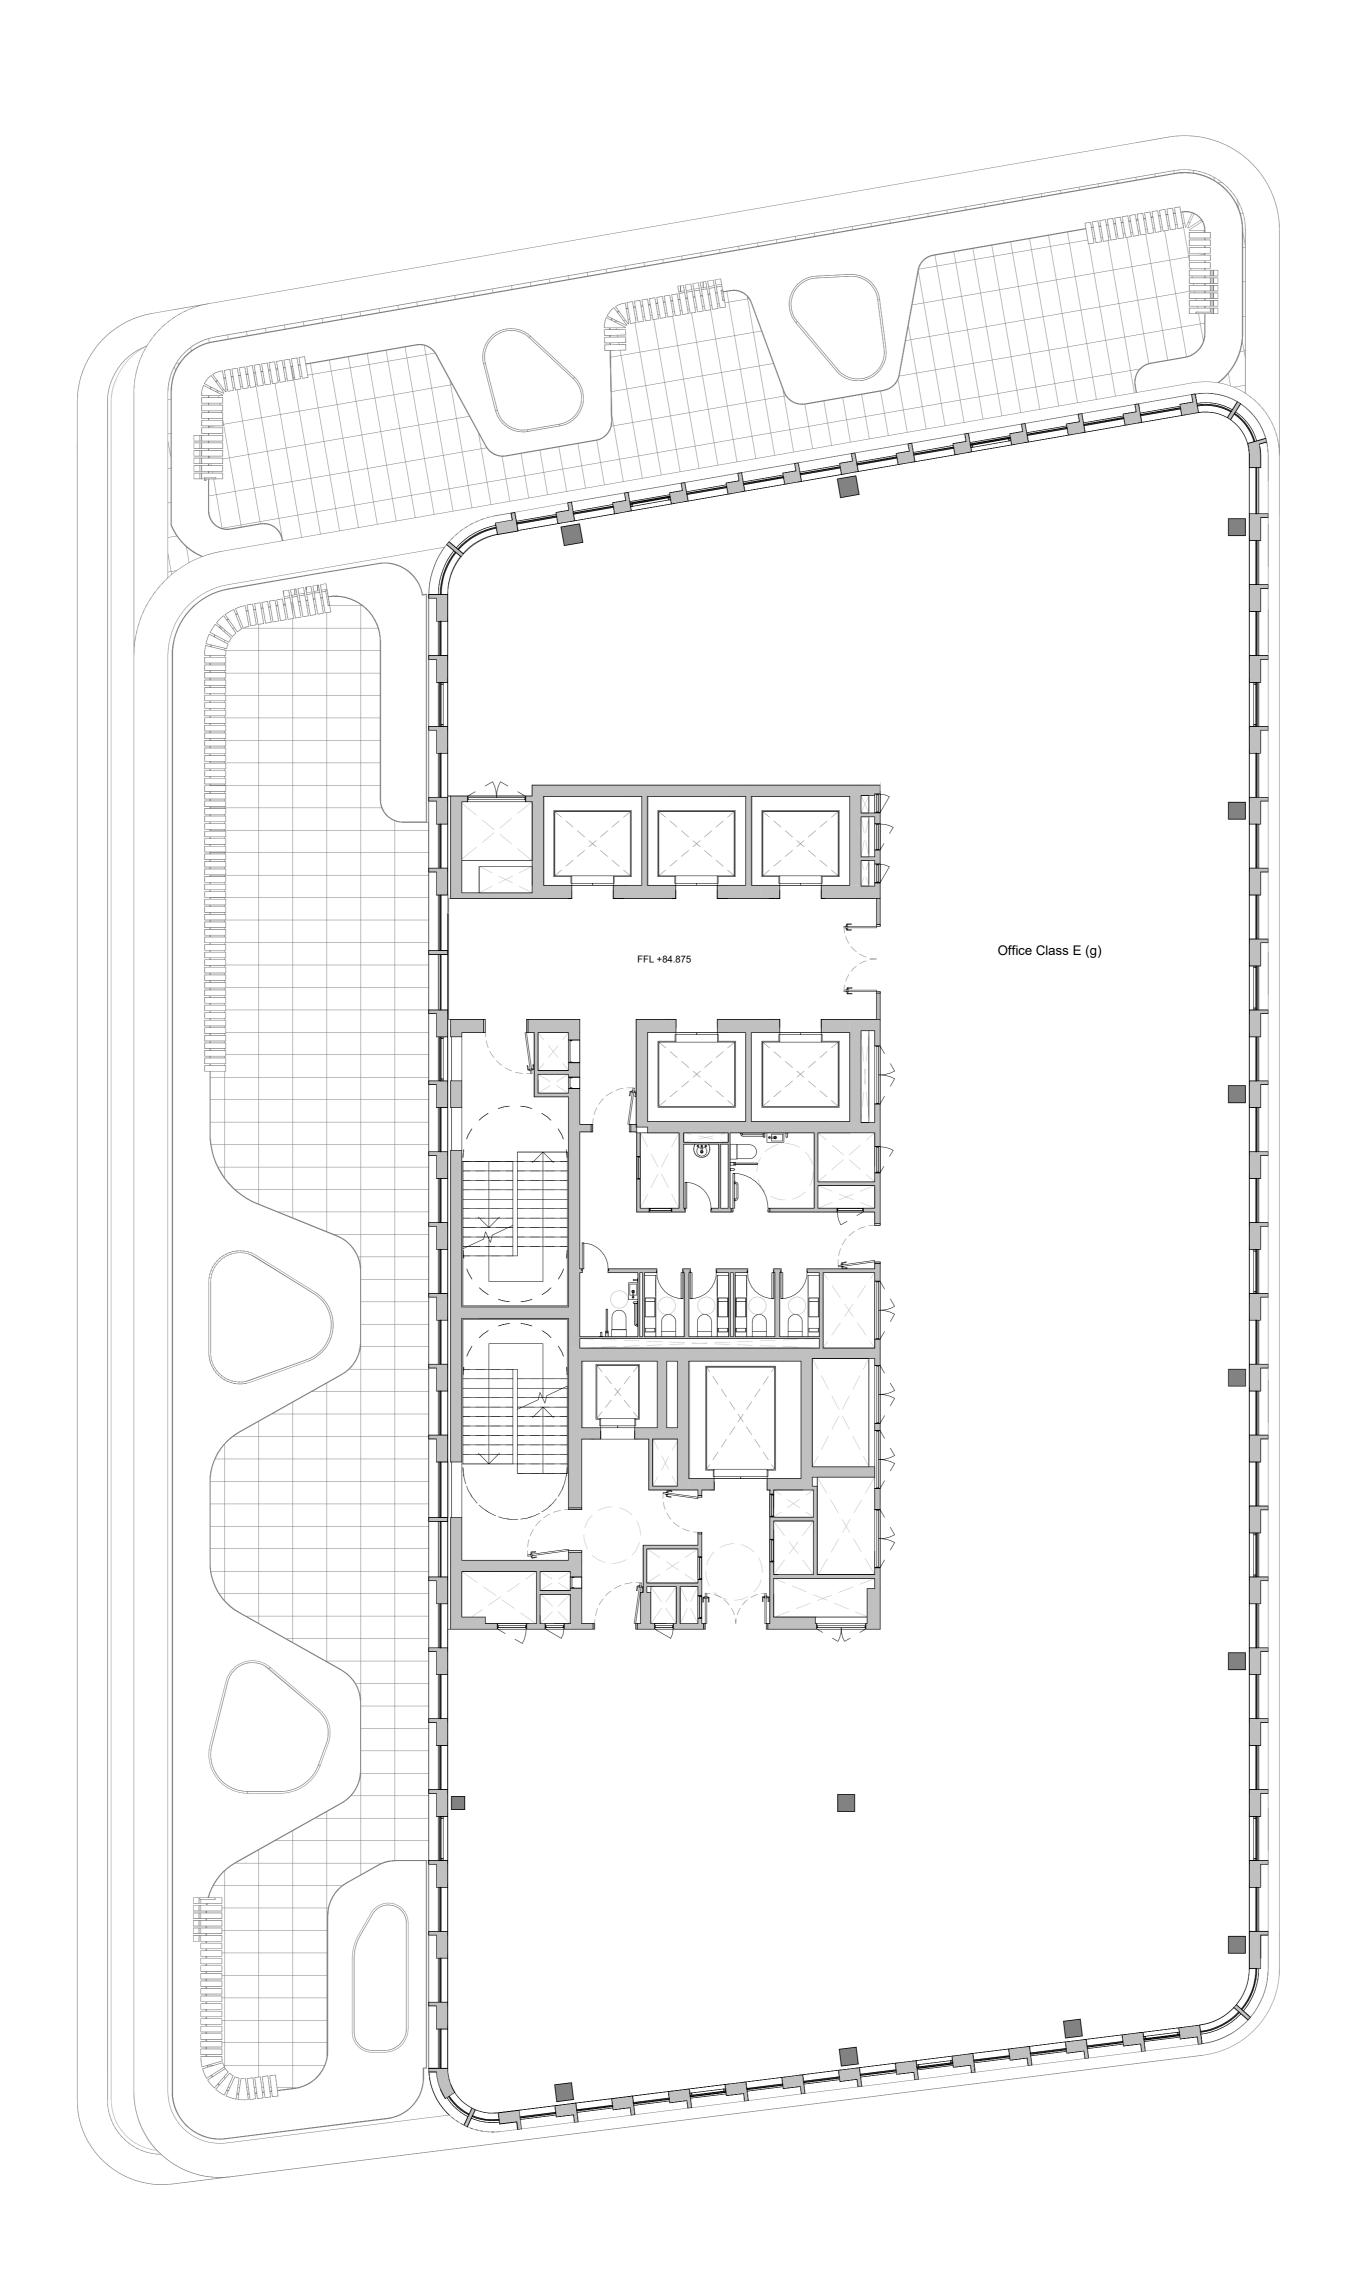

## **GENERAL NOTES:**

Planning Boundary shown is intended to align with proposed West End Project kerb extents along High Holborn. Post-submission amendment to asbuilt kerb line may be required.

The internal layouts within office floor space, residential apartments and ancillary areas of buildings are indicative and will be subject to design development.

The precise location of walls, internal doors, columns, risers and the detailed layout of office, bathroom and kitchen areas will be the subject of non-material changes and may vary from the internal layouts set out in these

These minor alterations will not affect the position and arrangements of external doors and windows nor will they affect the relative relationship between habitable rooms and windows.

Landscape proposals are indicative only, refer to Landscape drawings for

Plant layouts are indicative only. All materials shown or highlighted are indicative only and may be subject to changes made during detailed design development.

Museum Street landscape proposals are indicative.

**Museum Street and West Central Street** 

London, WC1A 1JR

drawing title

1MS Proposed Sixteenth Floor

| drawn          | size | date     | scale                                           |  |
|----------------|------|----------|-------------------------------------------------|--|
| CHF            | A1   | 02/09/24 | 1 : 100                                         |  |
| drawing number |      |          | revision                                        |  |
| 295A_P20.146   |      |          | С                                               |  |
|                |      |          | USE LATEST REVISION<br>CHECK DIMENSIONS ON SITE |  |