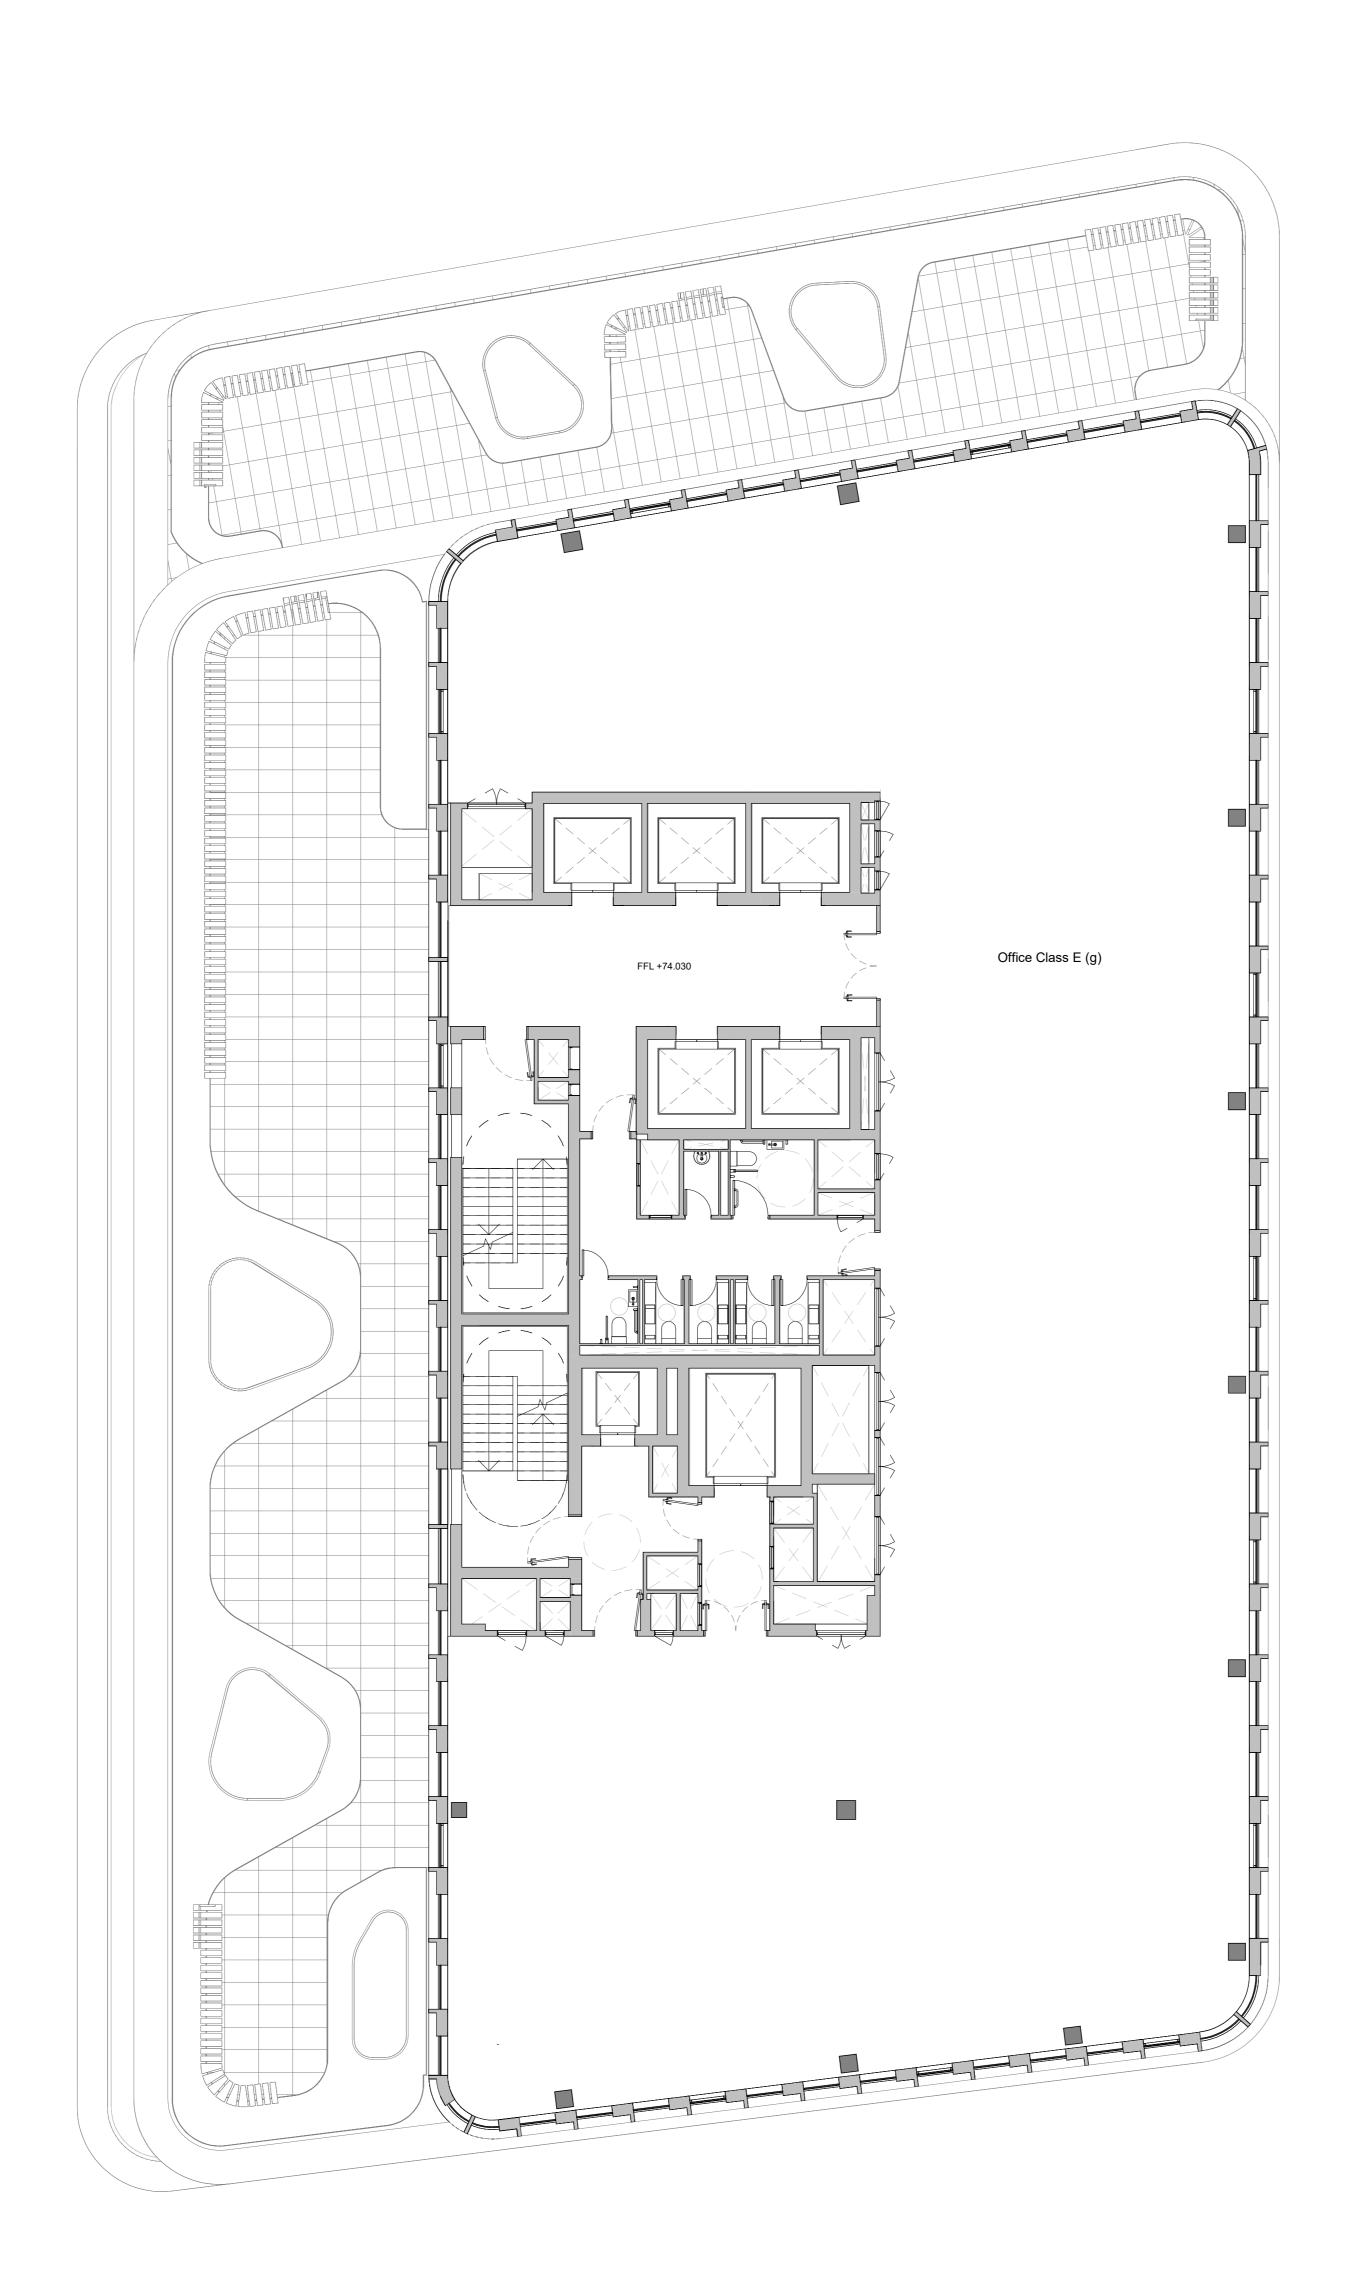

## **GENERAL NOTES:**

Planning Boundary shown is intended to align with proposed West End Project kerb extents along High Holborn. Post-submission amendment to asbuilt kerb line may be required.

The internal layouts within office floor space, residential apartments and ancillary areas of buildings are indicative and will be subject to design development.

The precise location of walls, internal doors, columns, risers and the detailed layout of office, bathroom and kitchen areas will be the subject of non-material changes and may vary from the internal layouts set out in these

These minor alterations will not affect the position and arrangements of external doors and windows nor will they affect the relative relationship between habitable rooms and windows.

Landscape proposals are indicative only, refer to Landscape drawings for

Plant layouts are indicative only.

All materials shown or highlighted are indicative only and may be subject to changes made during detailed design development. Museum Street landscape proposals are indicative.

drawing title

1MS Proposed Thirteenth Floor

| drawn          | size | date     | scale                                           |  |
|----------------|------|----------|-------------------------------------------------|--|
| CHF            | A1   | 02/09/24 | 1 : 100                                         |  |
| drawing number |      |          | revision                                        |  |
| 295A_P20.143   |      |          | С                                               |  |
|                |      |          | USE LATEST REVISION<br>CHECK DIMENSIONS ON SITE |  |