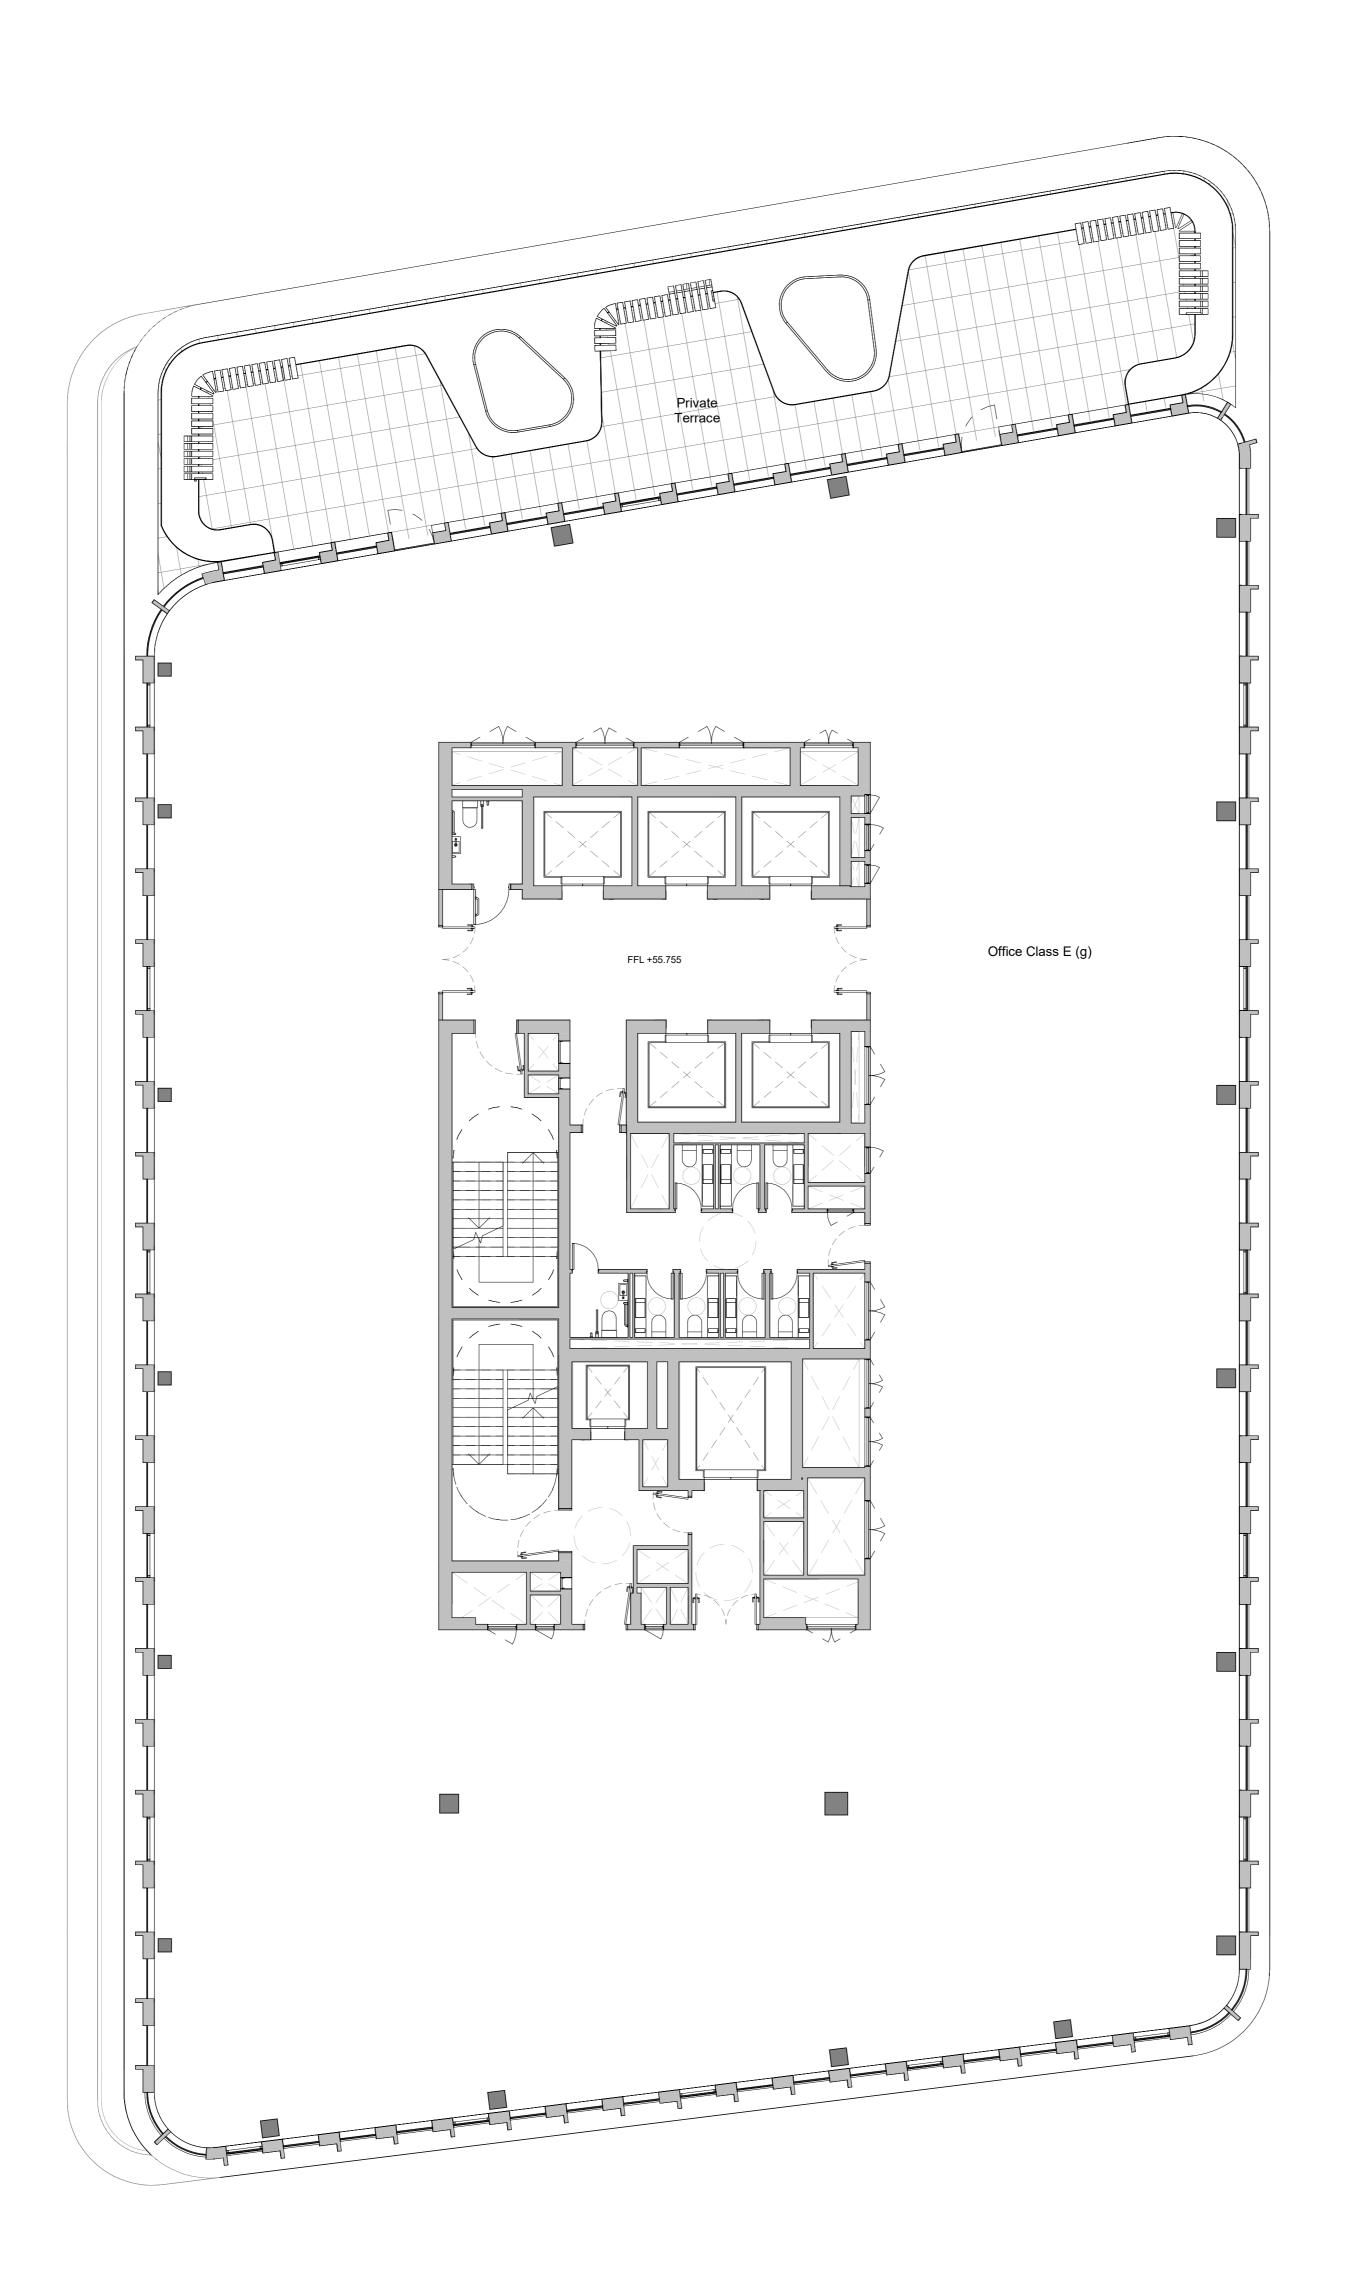

## GENERAL NOTES:

Planning Boundary shown is intended to align with proposed West End Project kerb extents along High Holborn. Post-submission amendment to asbuilt kerb line may be required.

The internal layouts within office floor space, residential apartments and ancillary areas of buildings are indicative and will be subject to design development.

The precise location of walls, internal doors, columns, risers and the detailed layout of office, bathroom and kitchen areas will be the subject of non-material changes and may vary from the internal layouts set out in these

These minor alterations will not affect the position and arrangements of external doors and windows nor will they affect the relative relationship between habitable rooms and windows.

Landscape proposals are indicative only, refer to Landscape drawings for details.

Plant layouts are indicative only.

All materials shown or highlighted are indicative only and may be subject to changes made during detailed design development.

Museum Street landscape proposals are indicative.