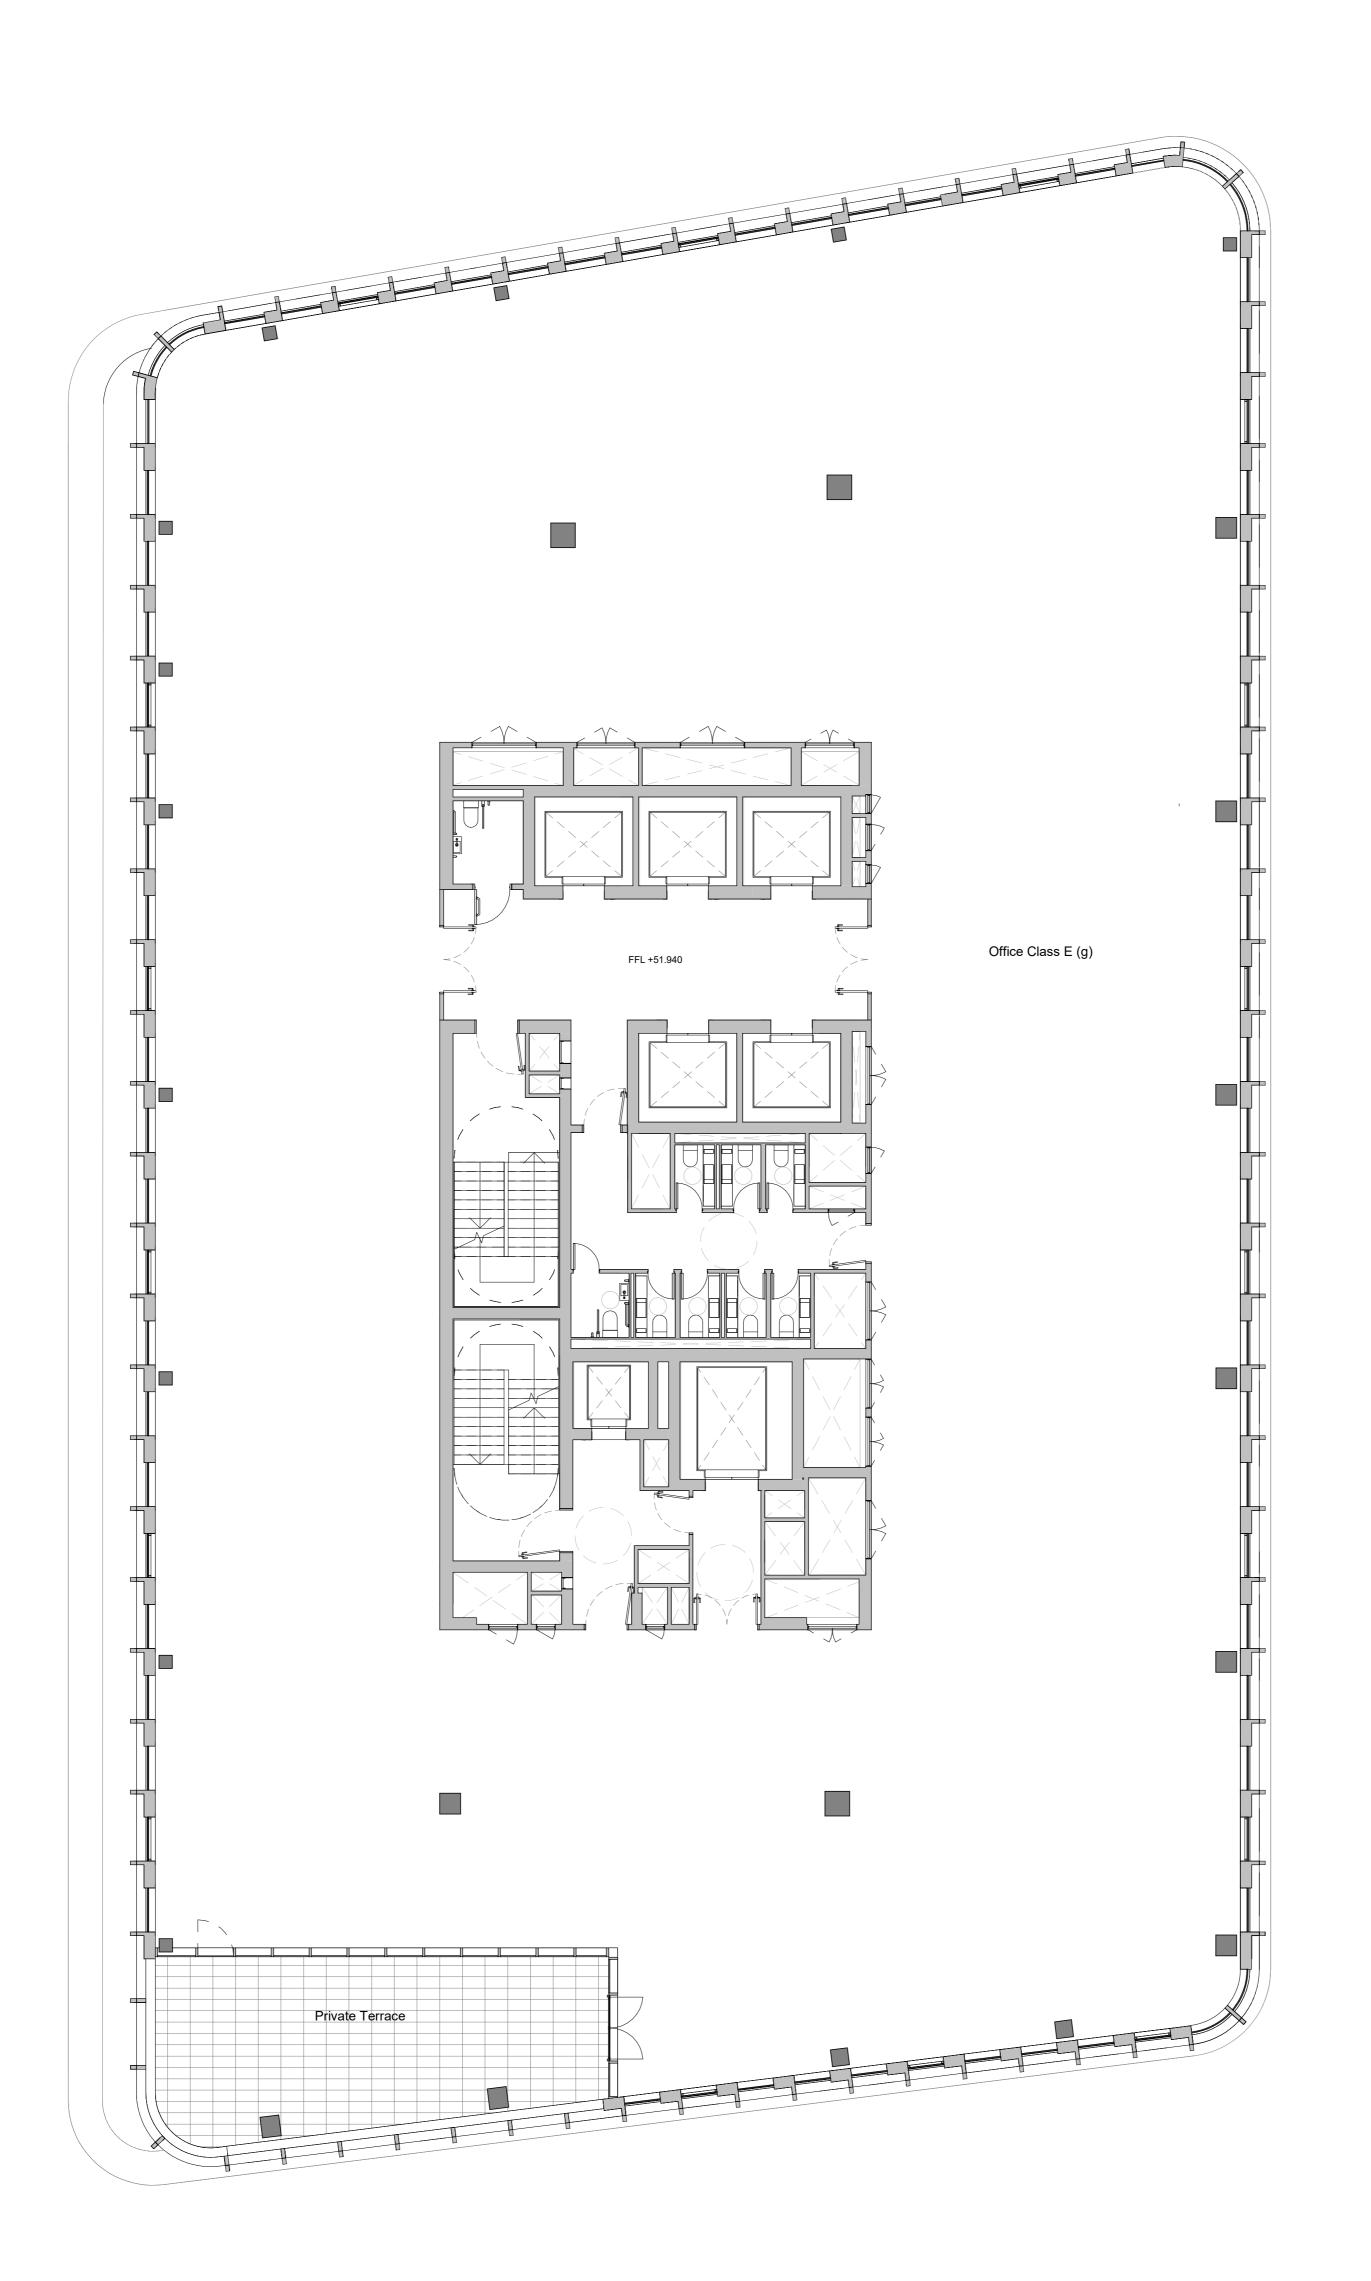

## **GENERAL NOTES:**

Planning Boundary shown is intended to align with proposed West End Project kerb extents along High Holborn. Post-submission amendment to asbuilt kerb line may be required.

The internal layouts within office floor space, residential apartments and ancillary areas of buildings are indicative and will be subject to design development.

The precise location of walls, internal doors, columns, risers and the detailed layout of office, bathroom and kitchen areas will be the subject of non-material changes and may vary from the internal layouts set out in these

These minor alterations will not affect the position and arrangements of external doors and windows nor will they affect the relative relationship between habitable rooms and windows.

Landscape proposals are indicative only, refer to Landscape drawings for

Plant layouts are indicative only. All materials shown or highlighted are indicative only and may be subject to changes made during detailed design development.

Museum Street landscape proposals are indicative.

1MS Proposed Seventh Floor

| drawn                                                | size            | date                                            | scale    |
|------------------------------------------------------|-----------------|-------------------------------------------------|----------|
| CHF                                                  | A1              | 02/09/24                                        | 1 : 100  |
| drawing number                                       |                 |                                                 | revision |
| 295A_P20.137                                         |                 |                                                 | С        |
| REPORT DISCREPA<br>DO NOT SCALE FR<br>COPYRIGHT DSDH | OM THIS DRAWING | USE LATEST REVISION<br>CHECK DIMENSIONS ON SITE |          |