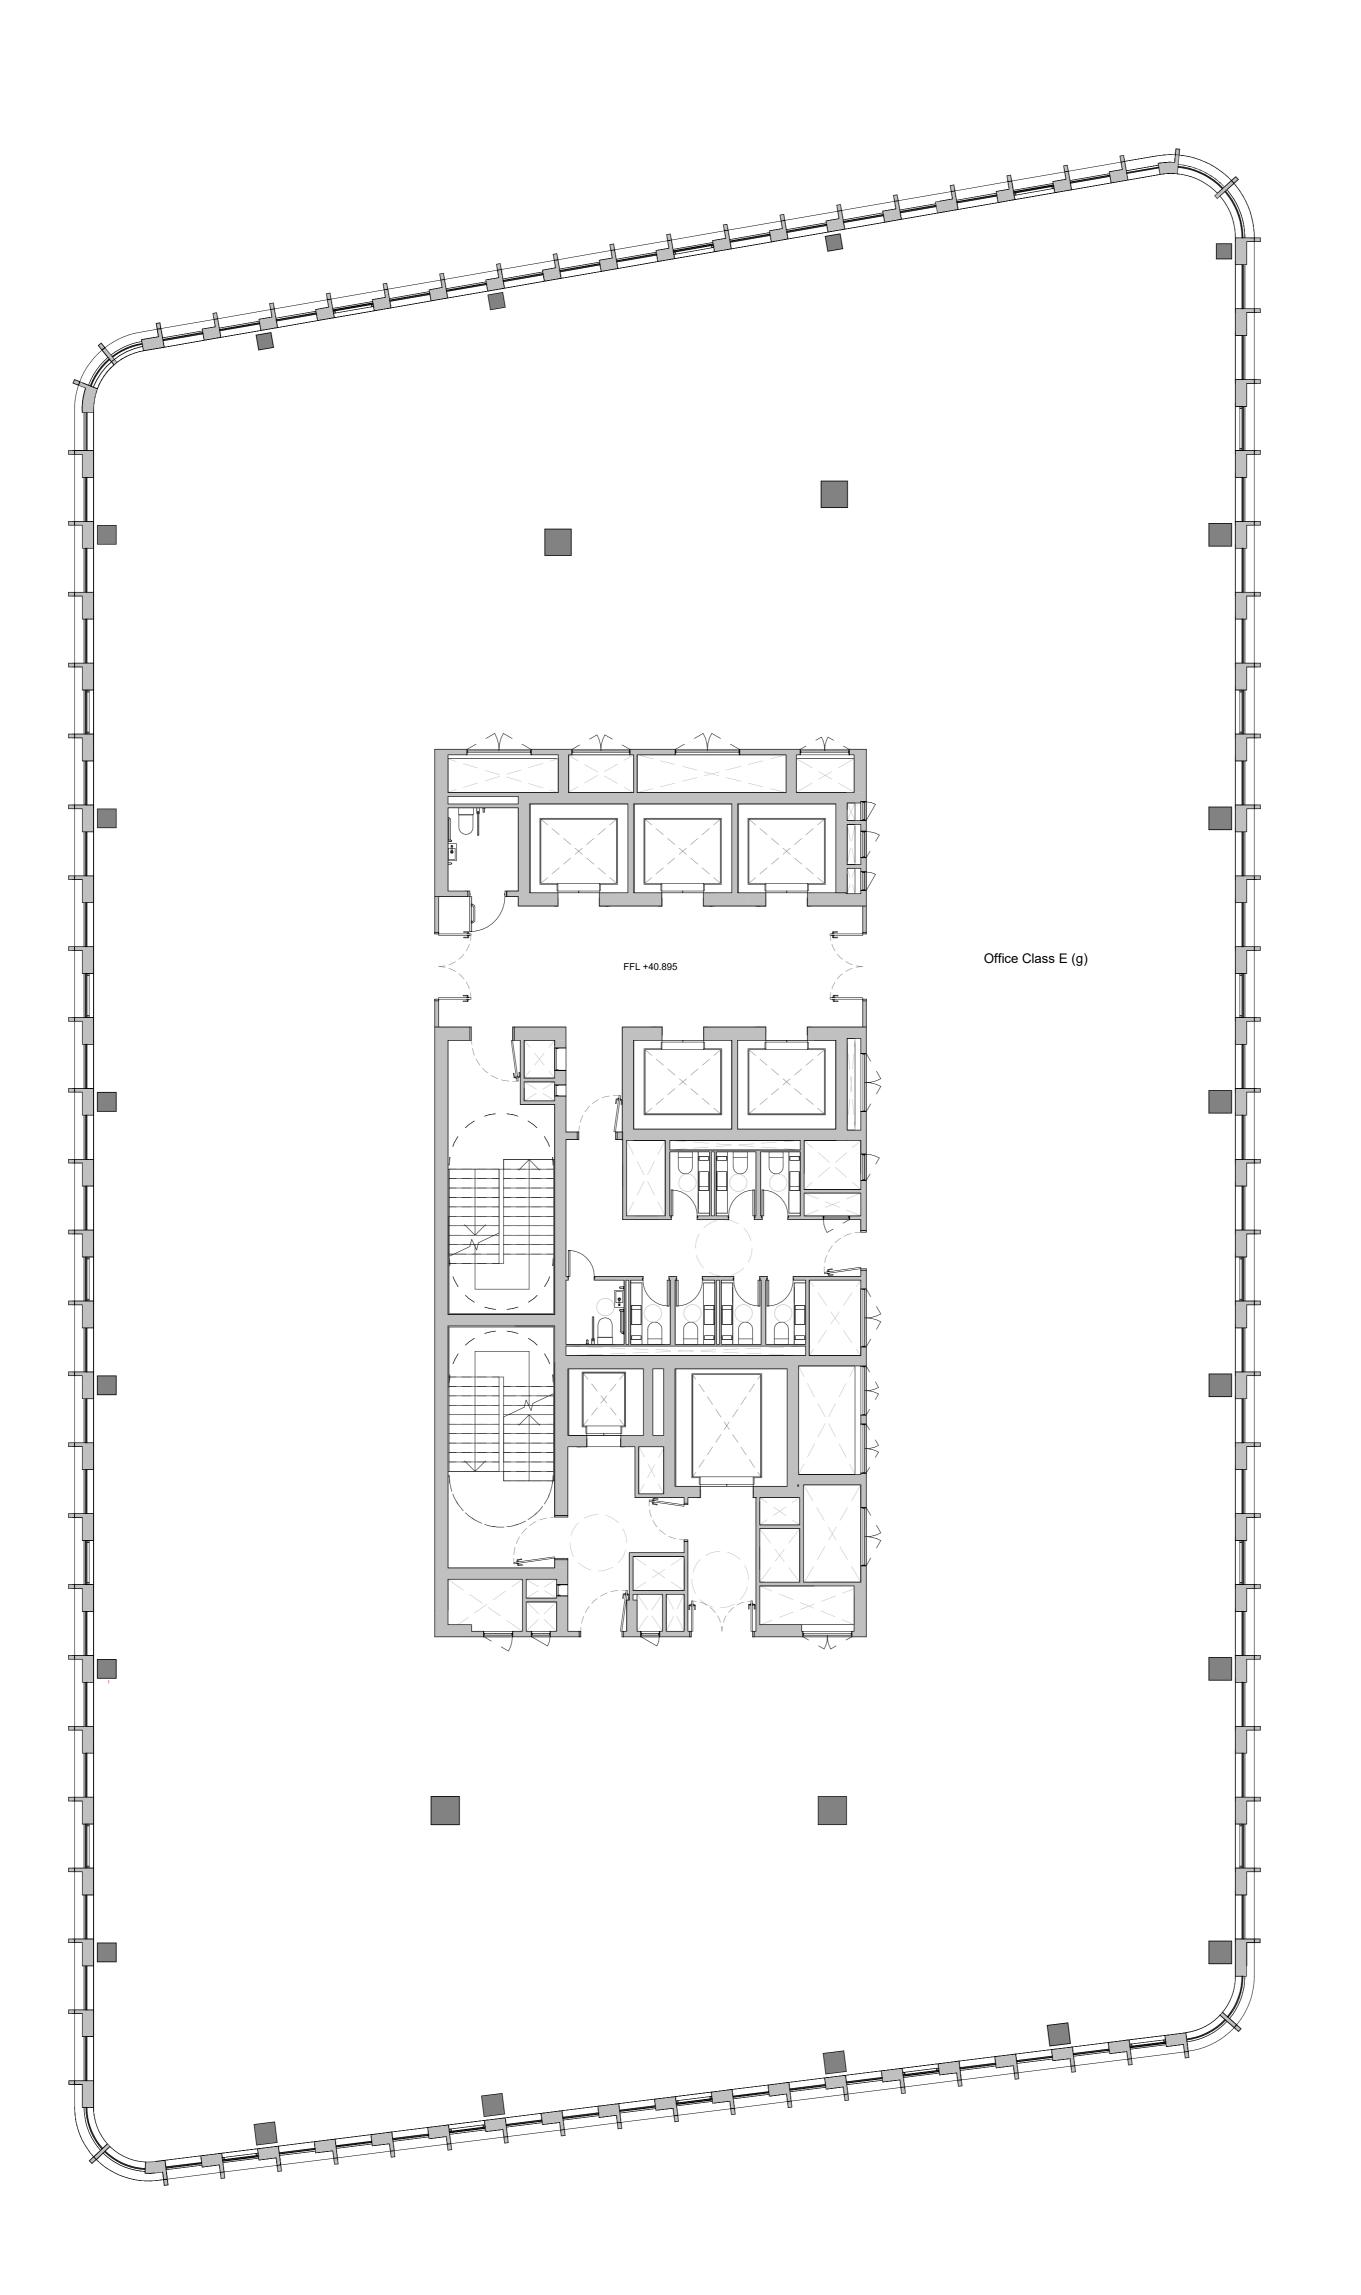

## **GENERAL NOTES:**

Planning Boundary shown is intended to align with proposed West End Project kerb extents along High Holborn. Post-submission amendment to asbuilt kerb line may be required.

The internal layouts within office floor space, residential apartments and ancillary areas of buildings are indicative and will be subject to design development.

The precise location of walls, internal doors, columns, risers and the detailed layout of office, bathroom and kitchen areas will be the subject of non-material changes and may vary from the internal layouts set out in these

These minor alterations will not affect the position and arrangements of external doors and windows nor will they affect the relative relationship between habitable rooms and windows.

Landscape proposals are indicative only, refer to Landscape drawings for

Plant layouts are indicative only.

All materials shown or highlighted are indicative only and may be subject to changes made during detailed design development.

Museum Street landscape proposals are indicative.

1MS Proposed Fourth Floor

| drawn                                                               | size | date     | scale    |
|---------------------------------------------------------------------|------|----------|----------|
| CHF                                                                 | A1   | 02/09/24 | 1 : 100  |
| drawing number                                                      |      |          | revision |
| 295A_P20.134                                                        |      |          | С        |
| REPORT DISCREPANCIES DO NOT SCALE FROM THIS DRAWING COPYRIGHT DSDHA |      |          |          |