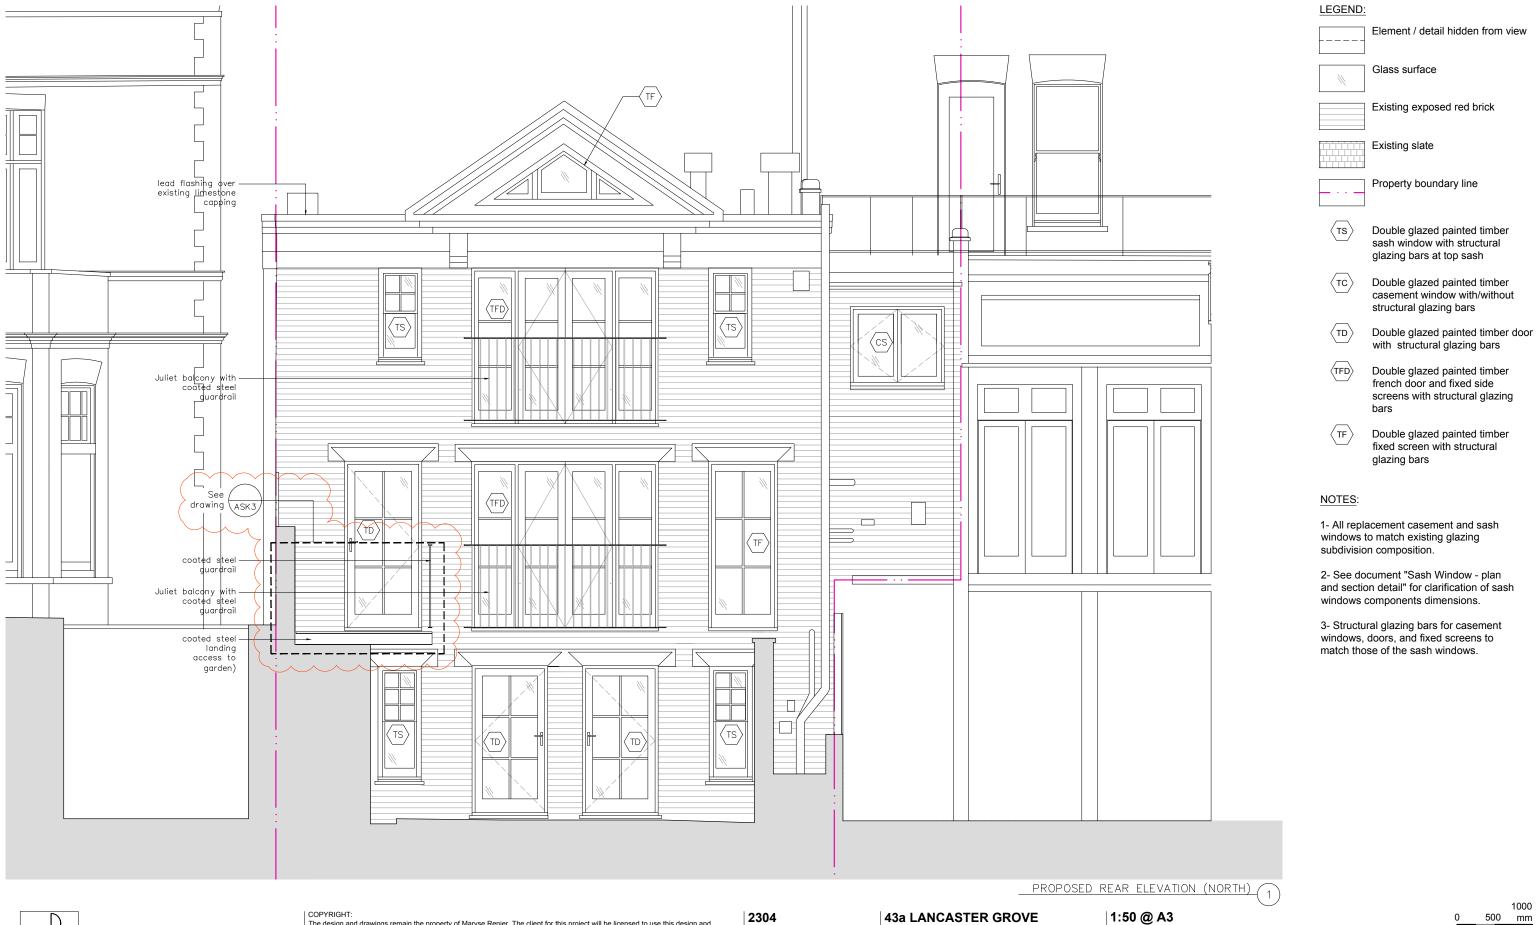

| not be | <b>2304</b> JOB NO: | 43a LANCASTER GROVE |                      | <b>1:</b> |
|--------|---------------------|---------------------|----------------------|-----------|
|        | STAGE 3             | PLANNING            |                      |           |
|        | 45<br>DWG NO:       | PLANNING RELEASE:   |                      | PI        |
|        | UR<br>DRAWN BY:     | MR<br>CHECKED BY:   | 24 OCT 2024<br>DATE: | =         |

PROPOSED REAR ELEVATION (NORTH)

P2-S3-A404-2