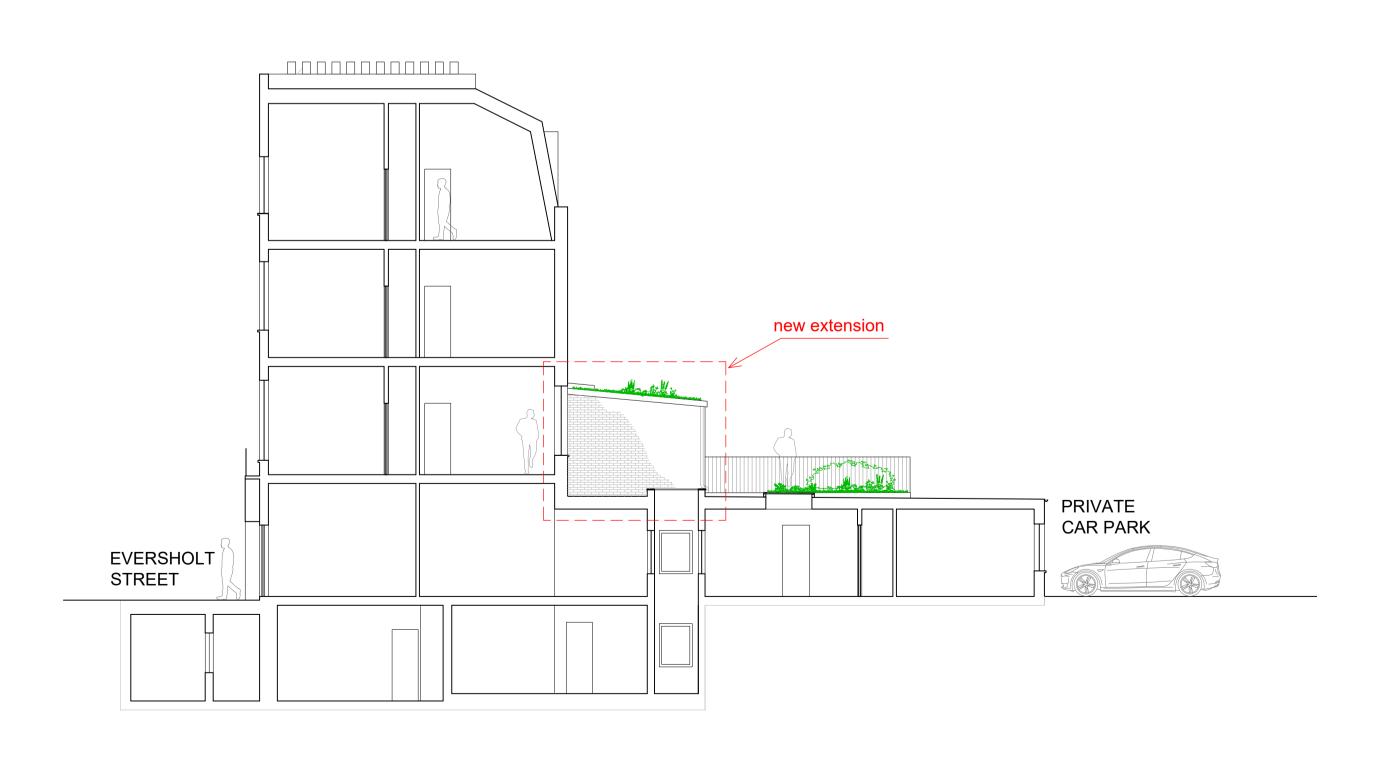

## PROPOSED SECTION C C

| Do not scale this drawing. All drawings are to be                                                                                                                                                                                                                      | Day | Doto                          | Commonto |  | CCALE DAD 4:400        |                                                                                                                                                      | Dunia at titla                                                                                                                                                                         | . Finat flagger as a system air and |                  |
|------------------------------------------------------------------------------------------------------------------------------------------------------------------------------------------------------------------------------------------------------------------------|-----|-------------------------------|----------|--|------------------------|------------------------------------------------------------------------------------------------------------------------------------------------------|----------------------------------------------------------------------------------------------------------------------------------------------------------------------------------------|-------------------------------------|------------------|
| read in conjunction with a Measured Survey. Any discrepancies between these documents shall be brought to the attention of the architect. Drawings as instruments of service remain the property of architect and are protected under common law copyright provisions. | 00  | Date<br>SEPT 2024<br>OCT 2024 | 1        |  | SCALE BAR 1:100  0 5 m | Romeo Architects Unit 408, Screenworks, 22 Highbury Grove, London, N5 2ER Phone: +44 7599 863 122 www.romeoarchitects.com studio@romeoarchitects.com | Project title: First floor rear extension of a residential building lawfully used as 11 flats at 263 Eversholt Street, London NW11BA  Drawing title: Existing and proposed Section C C |                                     |                  |
|                                                                                                                                                                                                                                                                        |     |                               |          |  |                        |                                                                                                                                                      | Client:                                                                                                                                                                                | SP                                  | Scale: 1:100 @A2 |
|                                                                                                                                                                                                                                                                        |     |                               |          |  |                        |                                                                                                                                                      | Dwg no:                                                                                                                                                                                | PA_039_06_11 REV A                  | Date: 09/2024    |