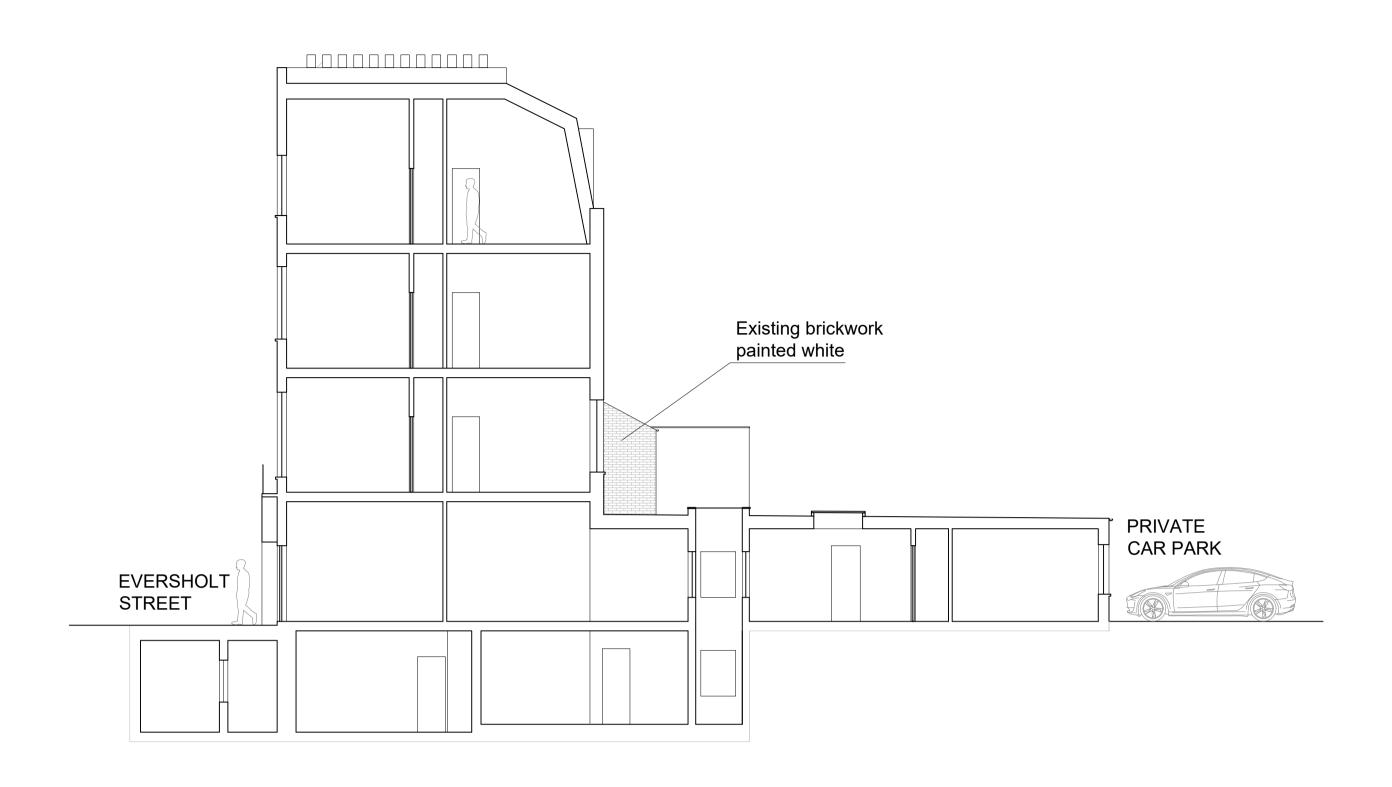

## EXISTING SECTION C C



## PROPOSED SECTION C C



| Do not scale this drawing. All drawings are to be                                                                                                                                                                                                                      | Day | Doto                          | Commonto |  | CCALE DAD 4:400        |                                                                                                                                                      | Dunia at titla                                                                                                                                                                         | . Finat flagger as a system air and |                  |
|---------------------------------