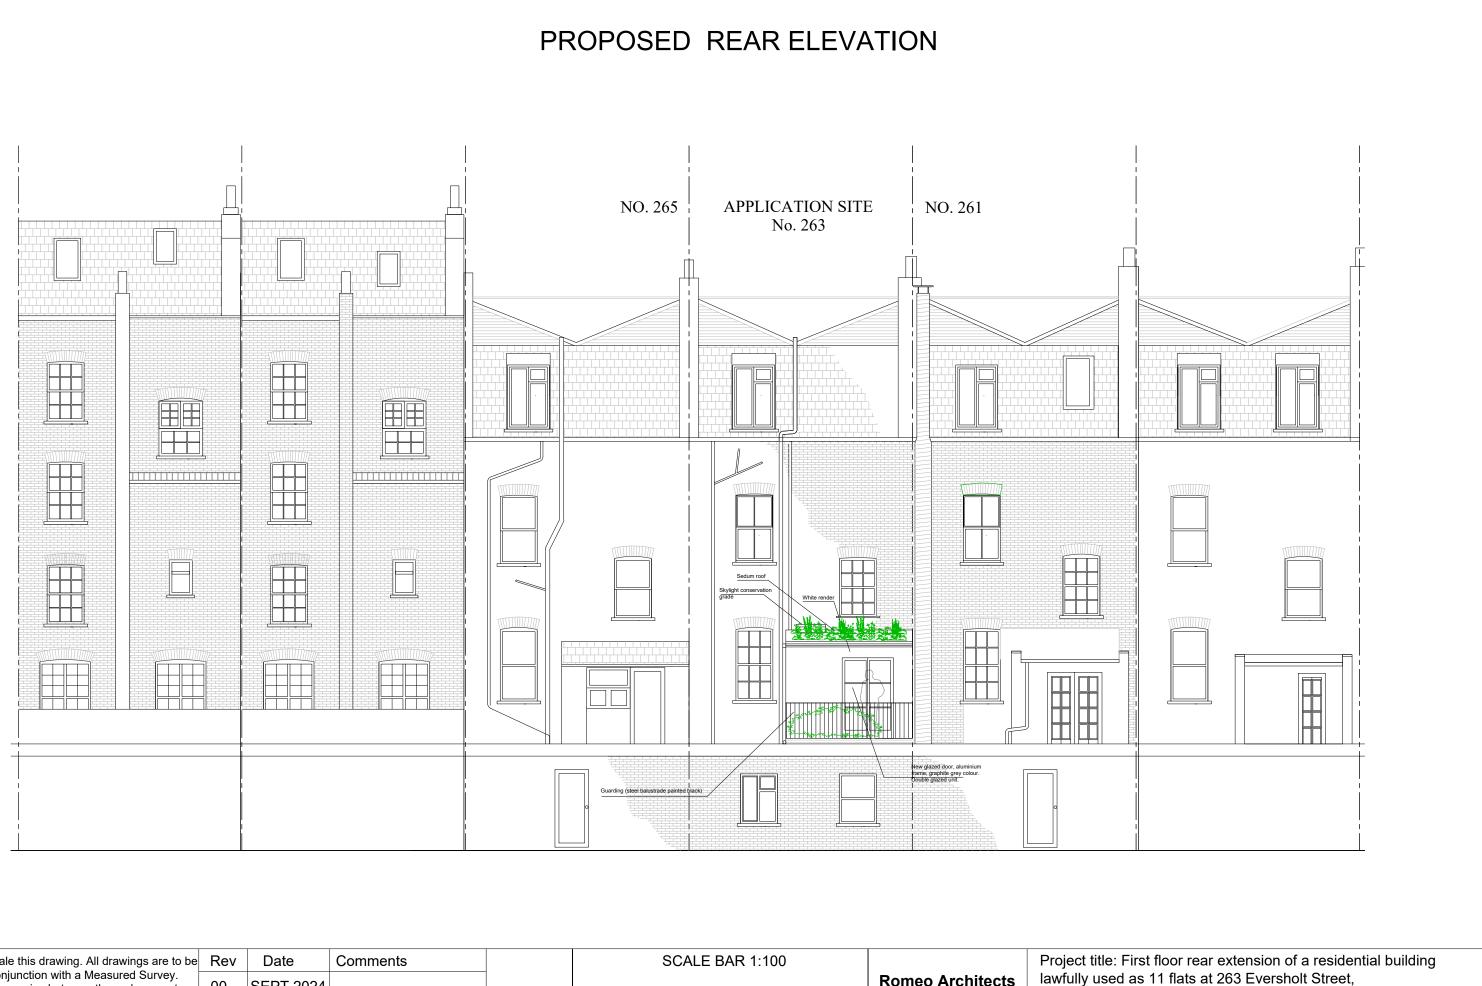

|                                                                                                                                                                                                                                                                                       |         |                       |          | -               |                                                                                                                                                                    |                                                                  |
|---------------------------------------------------------------------------------------------------------------------------------------------------------------------------------------------------------------------------------------------------------------------------------------|---------|-----------------------|----------|-----------------|--------------------------------------------------------------------------------------------------------------------------------------------------------------------|------------------------------------------------------------------|
| Do not scale this drawing. All drawings are to be                                                                                                                                                                                                                                     | Rev     | Date                  | Comments | SCALE BAR 1:100 |                                                                                                                                                                    | Project title                                                    |
| read in conjunction with a Measured Survey.<br>Any discrepancies between these documents<br>shall be brought to the attention of the architect.<br>Drawings as instruments of service remain the<br>property of architect and are protected under<br>common law copyright provisions. | 00<br>A | SEPT 2024<br>OCT 2024 |          | 0 5 m           | Romeo Architects<br>Unit 408, Screenworks,<br>22 Highbury Grove,London, N5 2ER<br>Phone: +44 7599 863 122<br>www.romeoarchitects.com<br>studio@romeoarchitects.com | lawfully use<br>London NW<br>Drawing title<br>Client:<br>Dwg no: |

W11BA

| e: Proposed rear elevation |                  |  |  |  |  |  |
|----------------------------|------------------|--|--|--|--|--|
| SP                         | Scale: 1:100 @A3 |  |  |  |  |  |
| PA_039_06_08_REV A         | Date: 10/2023    |  |  |  |  |  |