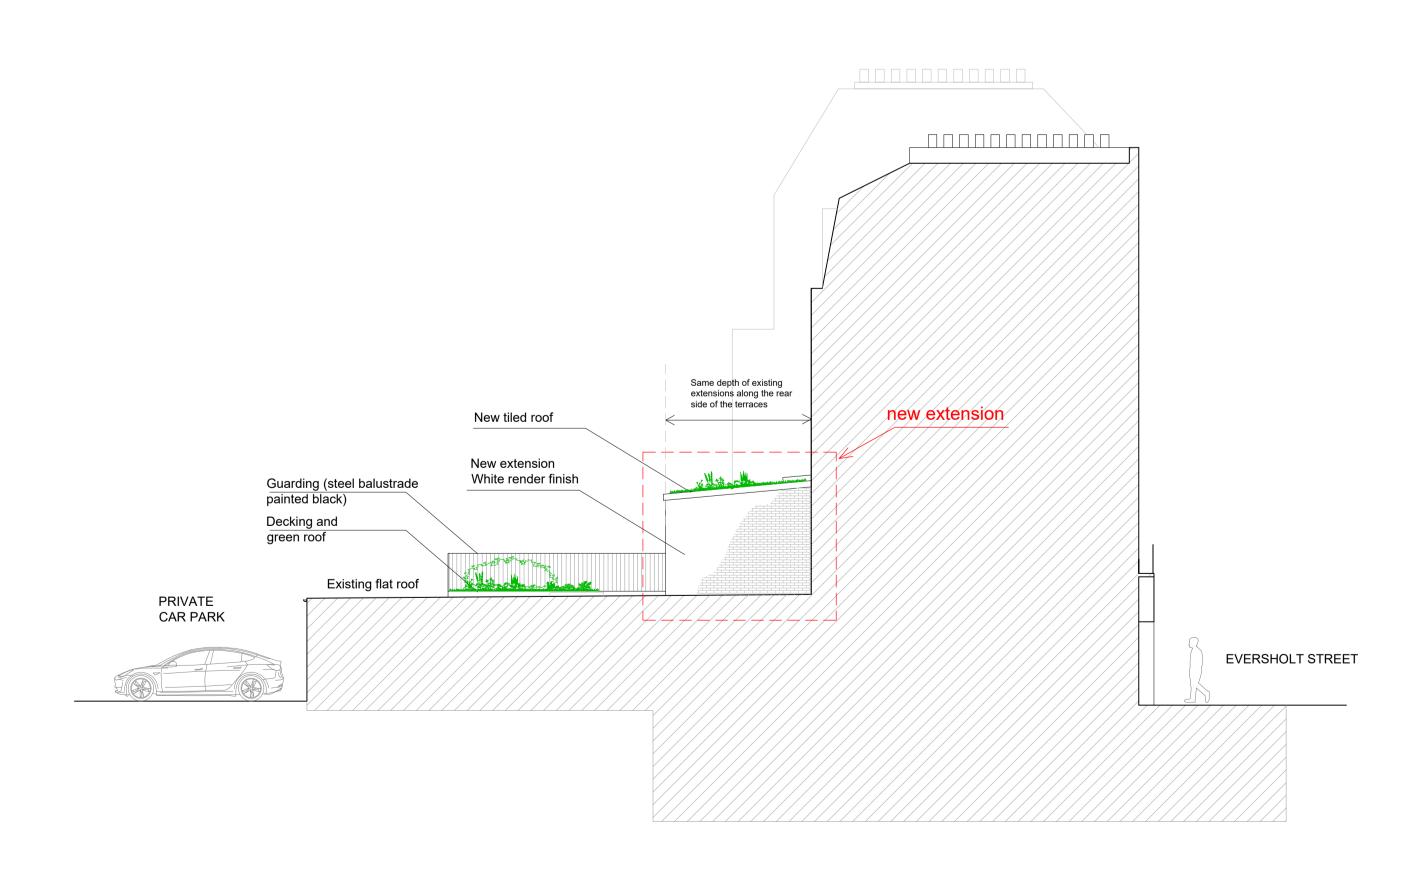

## PROPOSED SECTION B B

|  | Do not scale this drawing. All drawings are to be read in conjunction with a Measured Survey. Any discrepancies between these documents shall be brought to the attention of the architect. Drawings as instruments of service remain the property of architect and are protected under common law copyright provisions. | 00 | SEPT 2024 |  |  | SCALE BAR 1:100<br>0 5 m | Romeo Architects Unit 408, Screenworks, 22 Highbury Grove London, N5 2FR | Project title: First floor rear extension of a residential building lawfully used as 11 flats at 263 Eversholt Street, London NW11BA |                    |                  |
|--|--------------------------------------------------------------------------------------------------------------------------------------------------------------------------------------------------------------------------------------------------------------------------------------------------------------------------|----|-----------|--|--|--------------------------|--------------------------------------------------------------------------|--------------------------------------------------------------------------------------------------------------------------------------|--------------------|------------------|
|  |                                                                                                                                                                                                                                                                                                                          |    | OCT 2024  |  |  |                          |                                                                          | Drawing title: Existing and proposed Section B B                                                                                     |                    |                  |
|  |                                                                                                                                                                                                                                                                                                                          |    |           |  |  |                          |                                                                          | Client:                                                                                                                              | SP                 | Scale: 1:100 @A2 |
|  |                                                                                                                                                                                                                                                                                                                          |    |           |  |  |                          |                                                                          | Dwg no:                                                                                                                              | PA_039_06_10 REV A | Date:09/2024     |