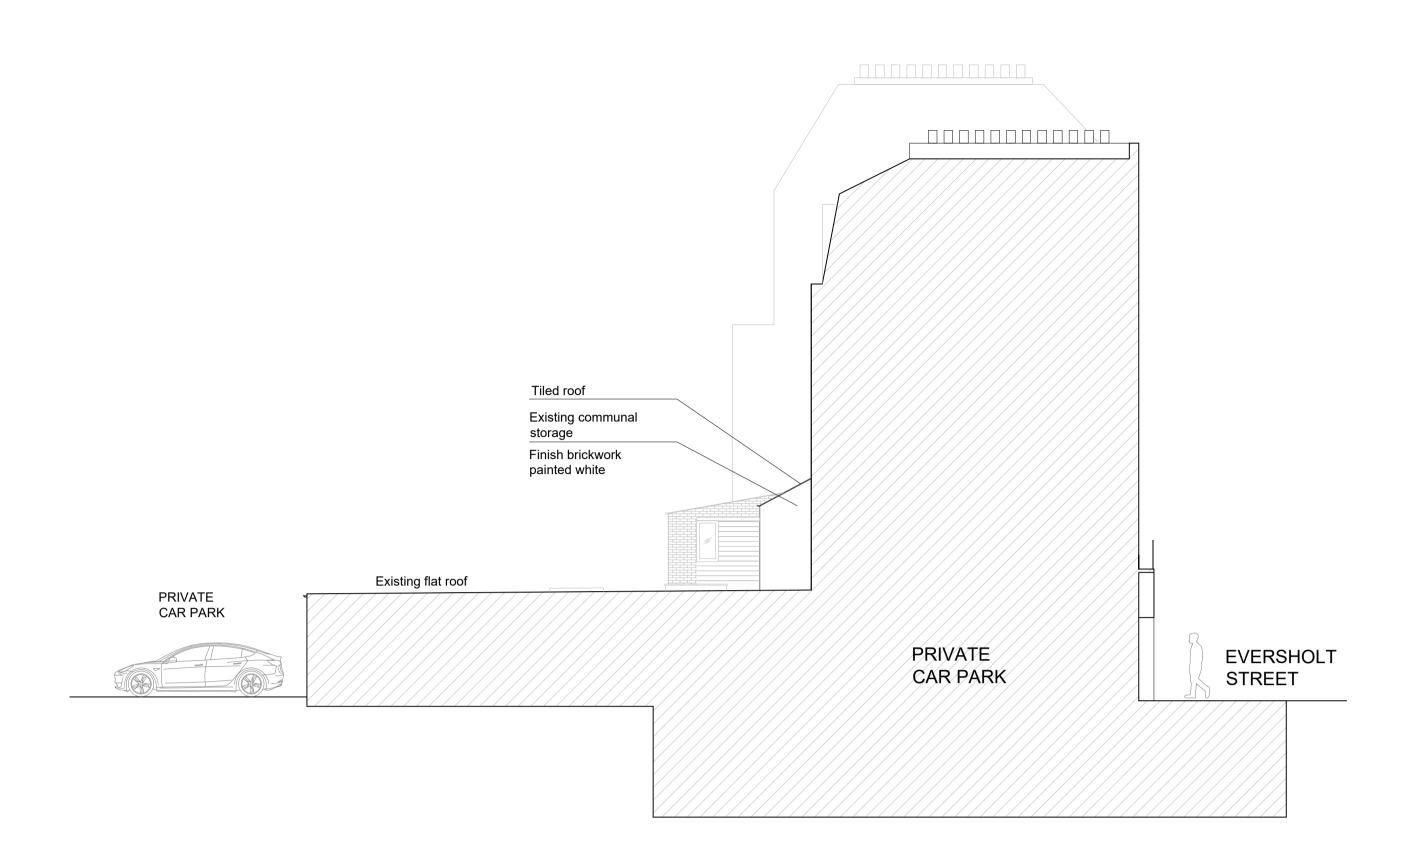

## EXISTING SECTION B B



## PROPOSED SECTION B B



|  | Do not scale this drawing. All drawings are to be read in conjunction with a Measured Survey. Any discrepancies between these documents shall be brought to the attention of the architect. Drawings as instruments of service remain the property of architect and are protected under common law copyright provisions. | 00 | SEPT 2024 |  |  | SCALE BAR 1:100<br>0 5 m | Romeo Architects Unit 408, Screenworks, 22 Highbury Grove London, N5 2FR | Project title: First floor rear extension of a residential building lawfully used as 11 flats at 263 Eversholt Street, London NW11BA |                    |                  |
|--|---------------------------------------------------------------------------------------------------------------------------------------------------