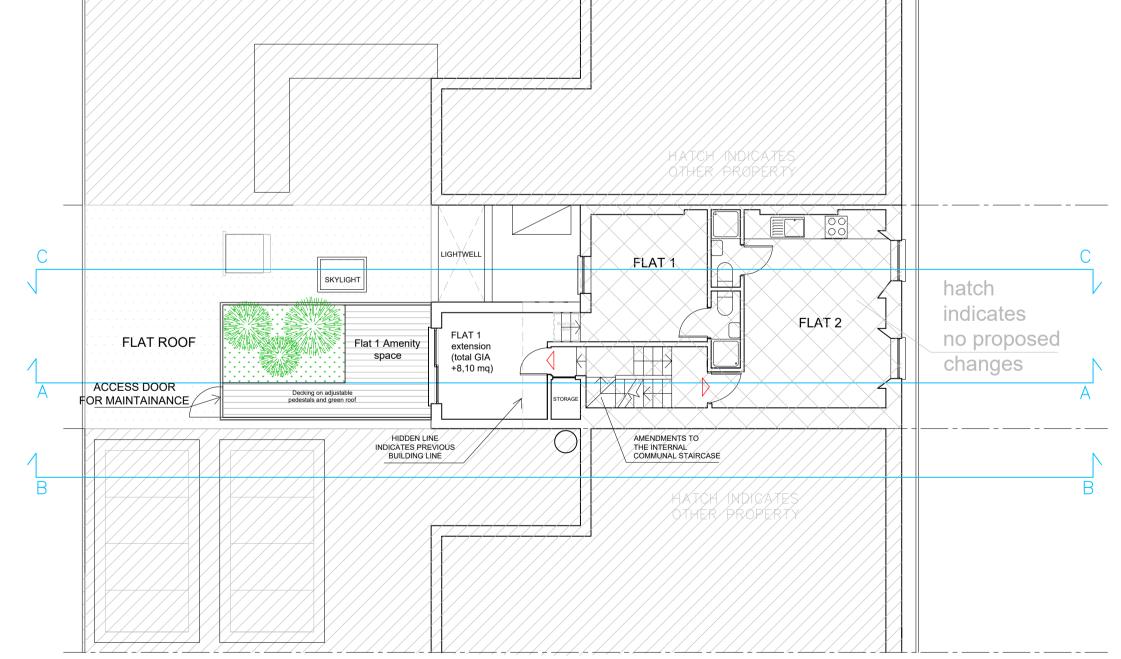

## EXISTING FIRST FLOOR

PROPOSED FIRST FLOOR

| 7 | <br>77 | <br>// | <br>77 | <br>77 | <br> | 7 | 7 | 7 | // | 77 | 7 | 7/ | 77 | <br>7 | <br>7 | 7 |  | 7) | 7 | $\nabla$ | 7 | 77 | <br>7 | $\overline{/}$ | — |  | // | // | 77 | <br>7 | 7 | // | <br>$\mathbb{Z}$ | 7 |  |  |  |  |  |  |
|---|--------|--------|--------|--------|------|---|---|---|----|----|---|----|----|-------|-------|---|--|----|---|----------|---|----|-------|----------------|---|--|----|----|----|-------|---|----|------------------|---|--|--|--|--|--|--|

| Do not scale this drawing. All drawings are to be                                                                                               | Rev     | Date                  | Comments | Orientation |   | SCALE BAR 1:100 |                                                             | Project title: First floor rear extension of a residential building |                                |                  |  |  |  |  |  |
|-------------------------------------------------------------------------------------------------------------------------------------------------|---------|-----------------------|----------|-------------|---|-----------------|-------------------------------------------------------------|---------------------------------------------------------------------|--------------------------------|------------------|--|--|--|--|--|
| read in conjunction with a Measured Survey.<br>Any discrepancies between these documents<br>shall be brought to the attention of the architect. | 00<br>A | SEPT 2024<br>OCT 2024 |          | N           | Q | 5 m             | Romeo Architects<br>Unit 408, Screenworks,                  | lawfully used as 11 flats at 263 Eversholt Street,<br>London NW11BA |                                |                  |  |  |  |  |  |
| Drawings as instruments of service remain the<br>property of architect and are protected under                                                  |         |                       |          |             |   |                 | 22 Highbury Grove,London, N5 2ER<br>Phone: +44 7599 863 122 | Drawing title                                                       | e: Existing and proposed first | ເ floor layout   |  |  |  |  |  |
| common law copyright provisions.                                                                                                                |         |                       |          |             |   |                 | www.romeoarchitects.com<br>studio@romeoarchitects.com       | Client:                                                             | SP                             | Scale: 1:100 @A2 |  |  |  |  |  |
|                                                                                                                                                 |         |                       |          |             |   |                 |                                                             | Dwg no:                                                             | PA_039_06_03 REV A             | Date: 09/2024    |  |  |  |  |  |