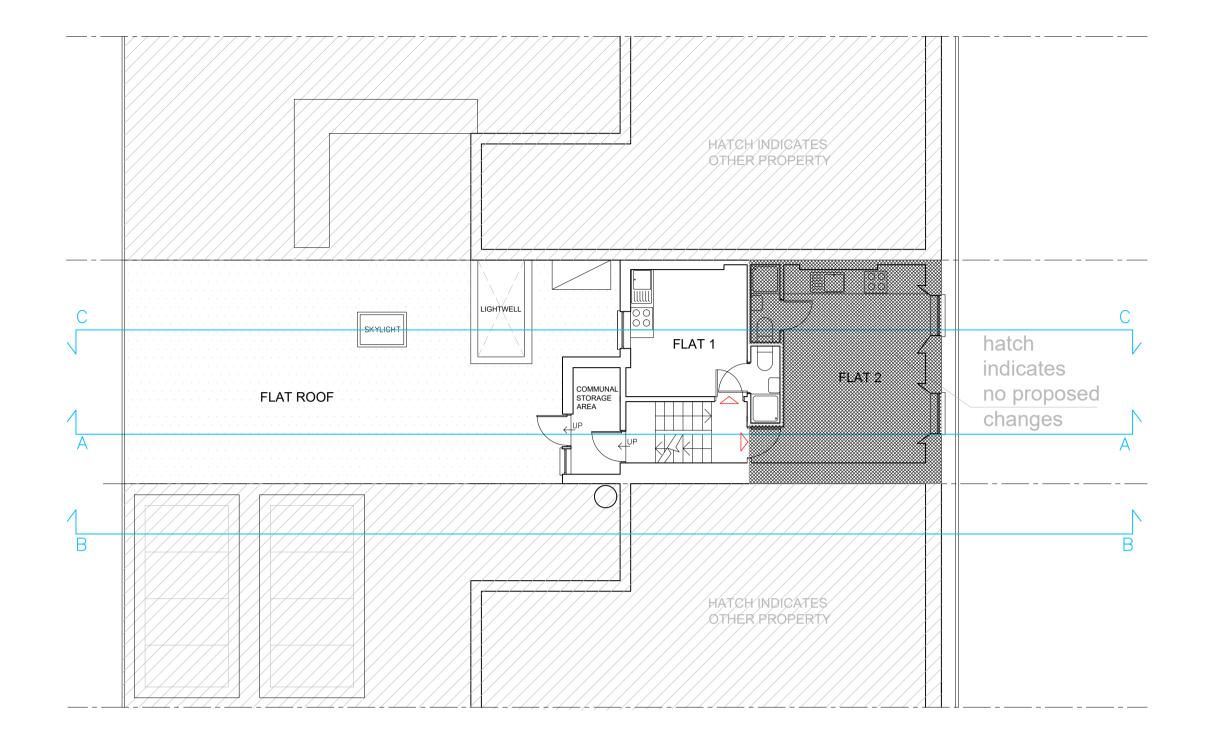

## EXISTING FIRST FLOOR

PROPOSED FIRST FLOOR

| 7 | <br>77 | <br>// | <br>77 | <br>77 | <br> | 7 | 7 | 7 | // | 77 | 7 | 7/ | 77 | <br>7 | <br>7 | 7 |  | 7) | 7 | $\nabla$ | 7 | 77 | <br>7 | $\overline{/}$ | — |  | // | // | 77 | <br>7 | 7 | // | <br>$\mathbb{Z}$ | 7 |  |  |  |  |  |  |
|---|--------|--------|--------|--------|------|---|---|---|----|----|---|----|----|-------|-------|---|--|----|---|----------|---|----|-------|----------------|---|--|----|----|----|-------|---|----|------------------|---|--|--|--|--|--|--|

| Do not scale this drawing. All drawings are to be                                                                                               | Rev     | Date                  | Comments | Orientation |   | SCALE BAR 1:100 |                                                             | Project title: First floor rear extension of a residential building |                                |                  |  |  |  |  |  |
|-------------------------------------------------------------------------------------------------------------------------------------------------|---------|-----------------------|----------|-------------|---|-----------------|-------------------------------------------------------------|---------------------------------------------------------------------|--------------------------------|------------------|--|--|--|--|--|
| read in conjunction with a Measured Survey.<br>Any discrepancies between these documents<br>shall be brought to the attention of the architect. | 00<br>A | SEPT 2024<br>OCT 2024 |          | N           | Q | 5 m             | Romeo Architects<br>Unit 408, Screenworks,                  | lawfully used as 11 flats at 263 Eversholt Street,<br>London NW11BA |                                |                  |  |  |  |  |  |
| Drawings as instruments of service remain the<br>property of architect and are protected under                                                  |         |                       |          |             |   |                 | 22 Highbury Grove,London, N5 2ER<br>Phone: +44 7599 863 122 | Drawing title                                                       | e: Existing and proposed first | ເ floor layout   |  |  |  |  |  |
| common law copyright provisions.                                                                                                                |         |                       |          |             |   |                 | www.romeoarchitects.com<br>studio@romeoarchitects.com       | Client:                                                             | SP                             | Scale: 1:100 @A2 |  |  |  |  |  |
|                                                                                                                                                 |         |                       |          |             |   |                 |                                                             | Dwg no:                                                             | PA_039_06_03 REV A             | Date: 09/2024    |  |  |  |  |  |