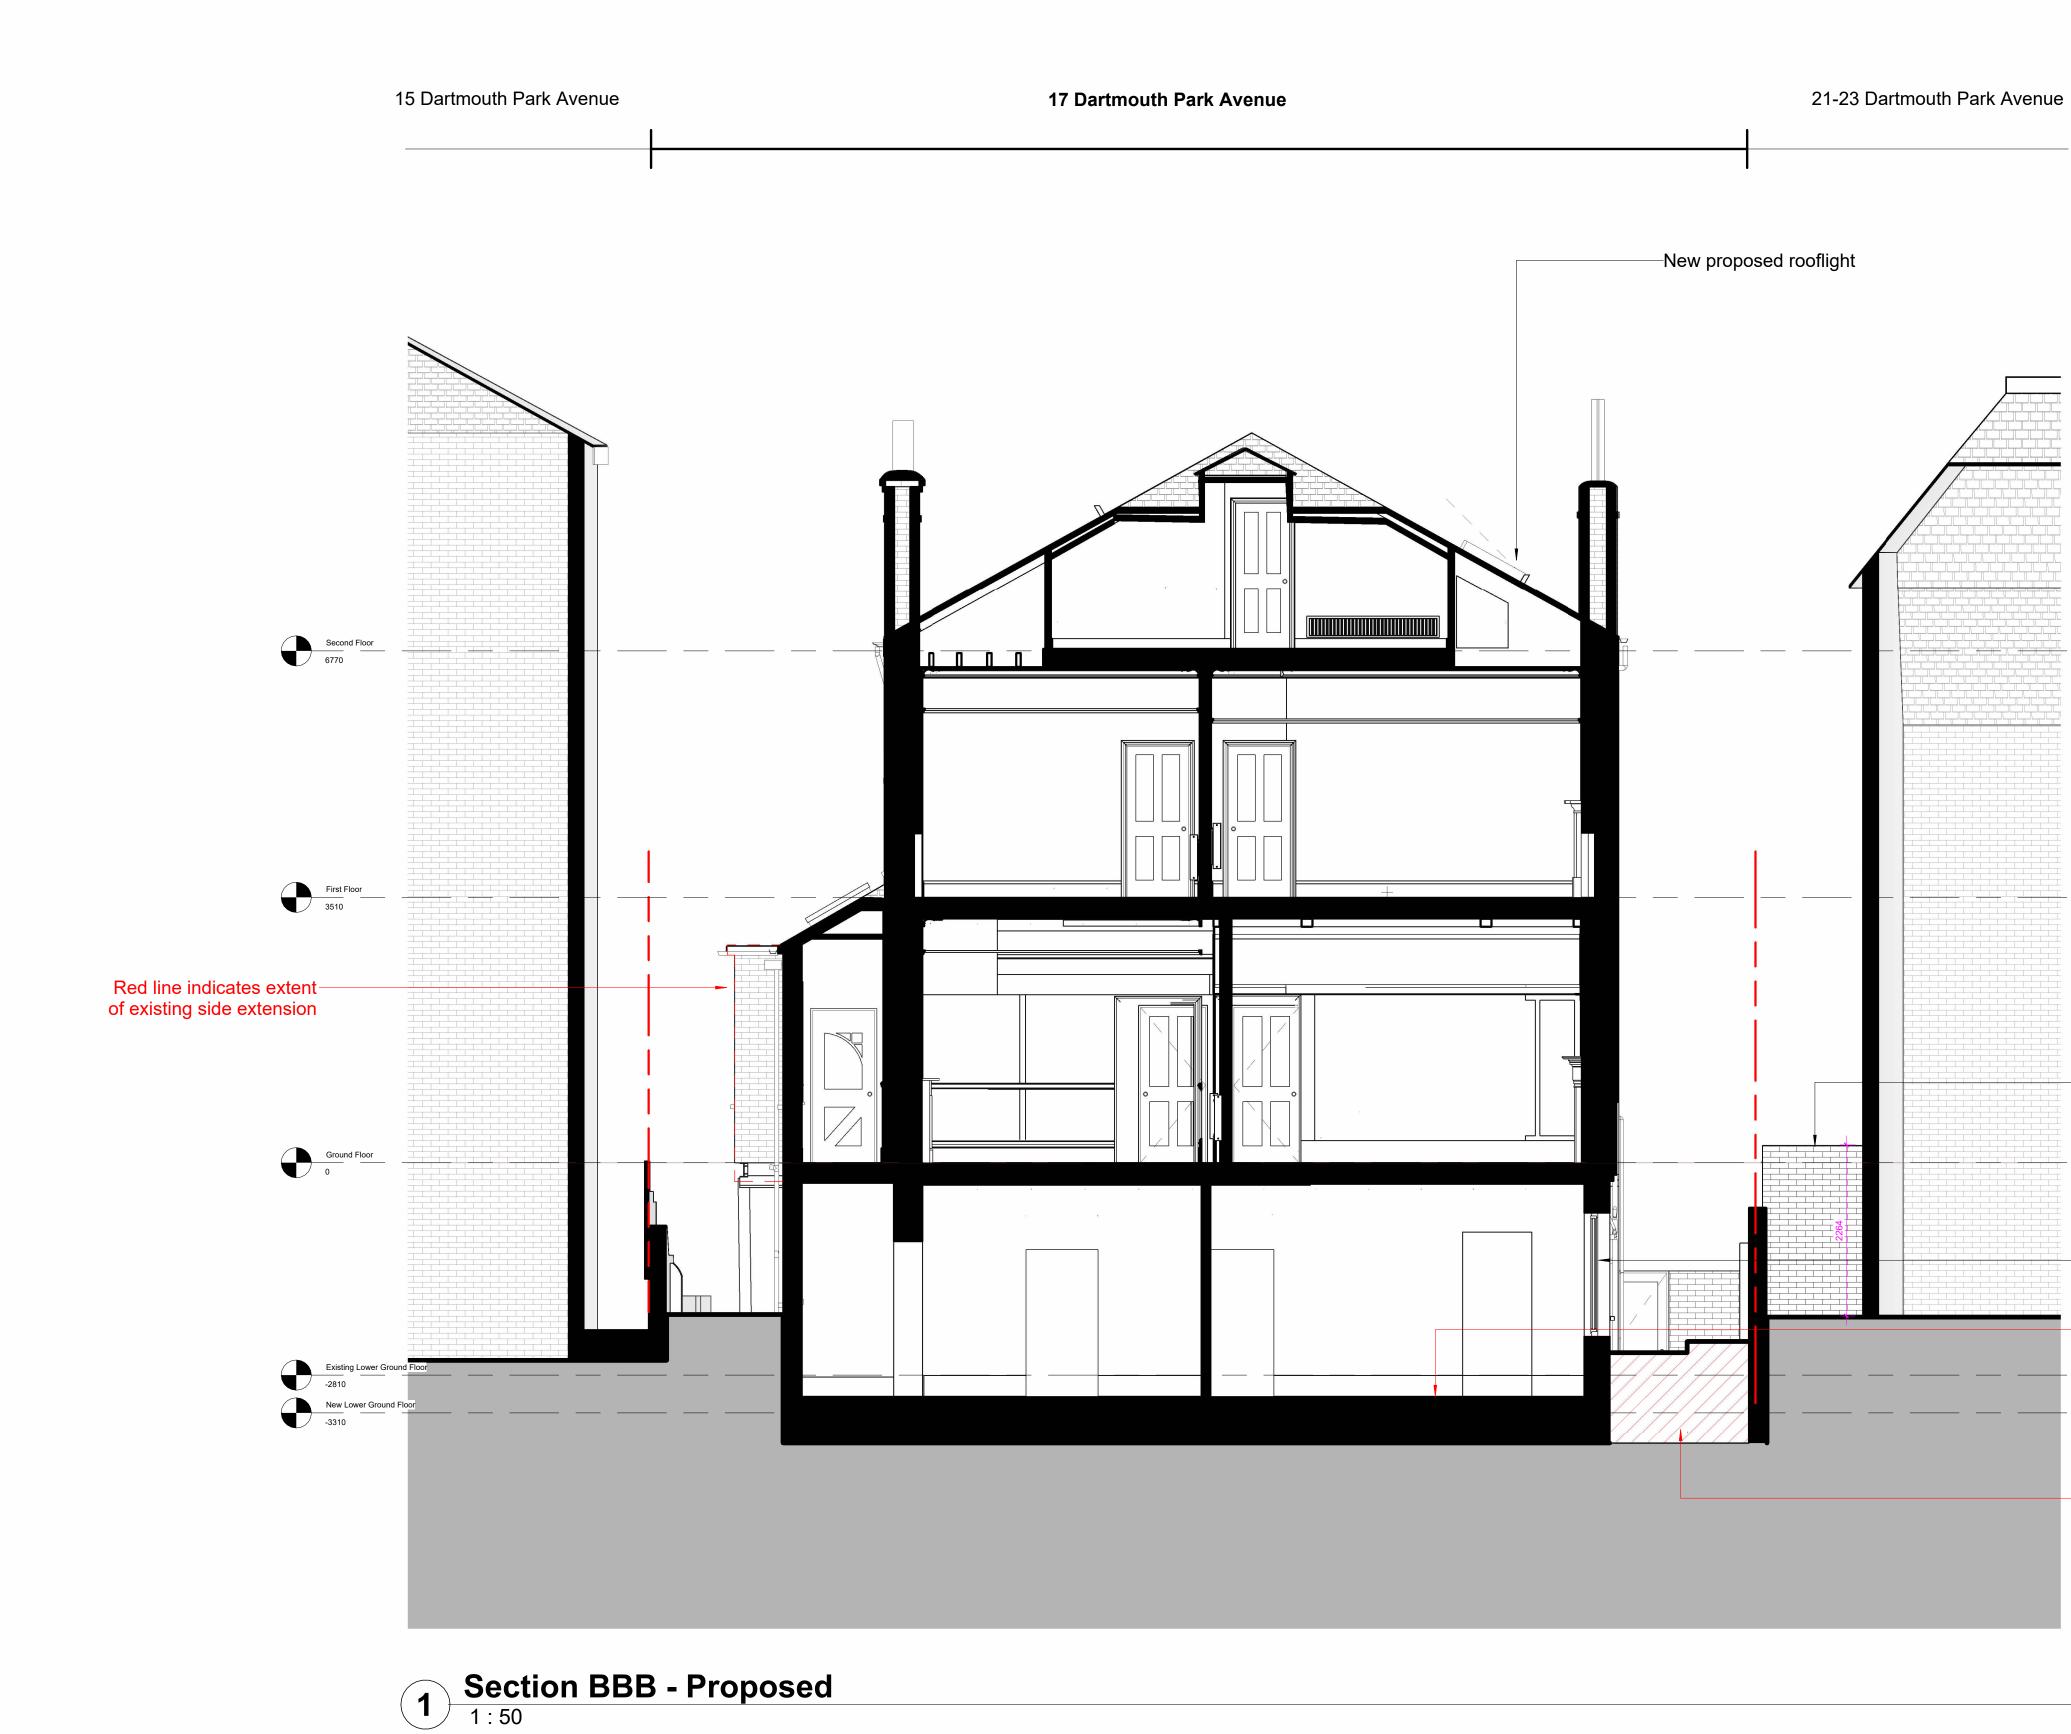

- - - Assumed Site Boundary Brick, Existing Masonry, Brick or Stone Buster & Punch - Black Metal Black Stained Timber Roof, Existing Timber, Black Stain Veneered

## unknown works

London Studio Studio 8A, Stamford X Gillet Street, N16 8JH hello@unknown.works +44 (0) 2081917134 Hong Kong Studio Unit 20B 64 Victoria Road Kwong Ga Factory Building © unknown works @ 1:50 Neighbour's existing side return

New proposed side window to north elevation

Level change granted as —part of main householder application (2023/1650/P)

Proposed side steps (diagonal red hatch) —granted as part of main householder application (2023/1650/P)

## Drawing Title Section BB

| Section BB             |                 |          |  |
|------------------------|-----------------|----------|--|
| Project Number         | Status          |          |  |
| 0046                   | COL Application |          |  |
| Scale at A1/A3         | Date            |          |  |
| 1:50/1:100             | 22/10/24        |          |  |
| awn by Checked by      |                 |          |  |
| w                      | uw              |          |  |
| Drawing Number         |                 | Revision |  |
| 0046-LIW-04-03-DR-A-A3 | 4               |          |  |