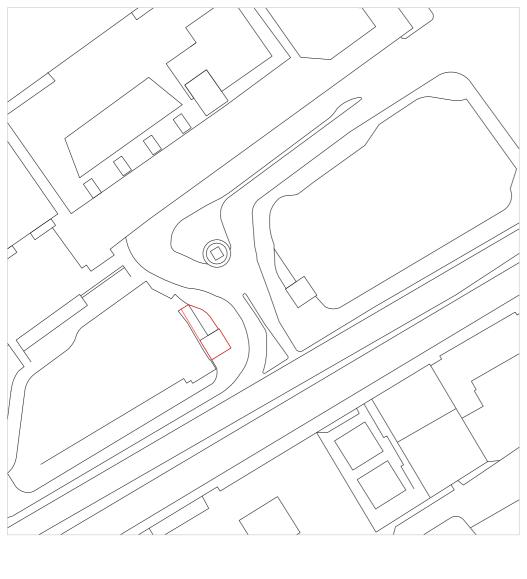

01 Site Location Plan 1:1250

02 Block Plan 1:500

scale: metres

|                                                                | AND ENVIRONMENTAL INFORMATION                                           |
|----------------------------------------------------------------|-------------------------------------------------------------------------|
| IN ADDITION TO THE HA<br>WITH THE TYPES OF WO<br>THE FOLLOWING | ZARDS / RISKS NORMALLY ASSOCIATED<br>DRK DETAILED ON THIS DRAWING, NOTE |
| Significant Residual Risks:                                    |                                                                         |
|                                                                |                                                                         |
|                                                                |                                                                         |
|                                                                |                                                                         |
| Action to be Taken:                                            |                                                                         |
|                                                                |                                                                         |
|                                                                |                                                                         |
|                                                                | Refer to Health and Safety Plan                                         |