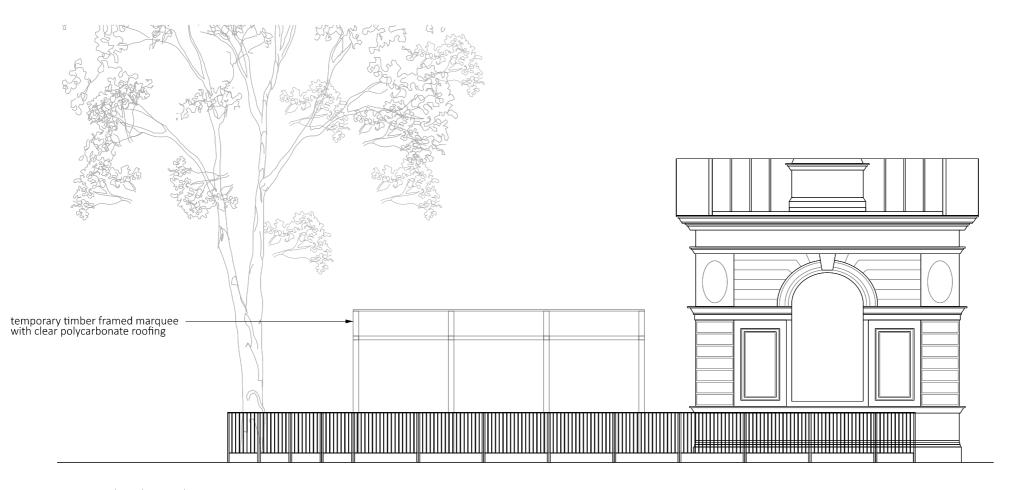

## 01 Proposed South West Elevation

02 Proposed South East Elevation

|       |   | 1 |        |   |
|-------|---|---|--------|---|
| 2 3 4 | 2 | 1 | 0.5    | 0 |
| 2 3 4 | - | 1 | alo: m |   |

| IN ADDITION TO THE HA       | AND ENVIRONMENTAL INFORMATION:<br>ZARDS / RISKS NORMALLY ASSOCIATED<br>RIK DETAILED ON THIS DRAWING, NOTE |
|-----------------------------|-----------------------------------------------------------------------------------------------------------|
| Significant Residual Risks: |                                                                                                           |
| Action to be Taken:         | Refer to Health and Safety Plan                                                                           |

| Proposed South East & |
|-----------------------|
| South West Elevations |

| 221024                         | SCALE<br>1:100 | @A3 |
|--------------------------------|----------------|-----|
| STATUS Listed Building Consent | DRAWN<br>BV    | DD  |