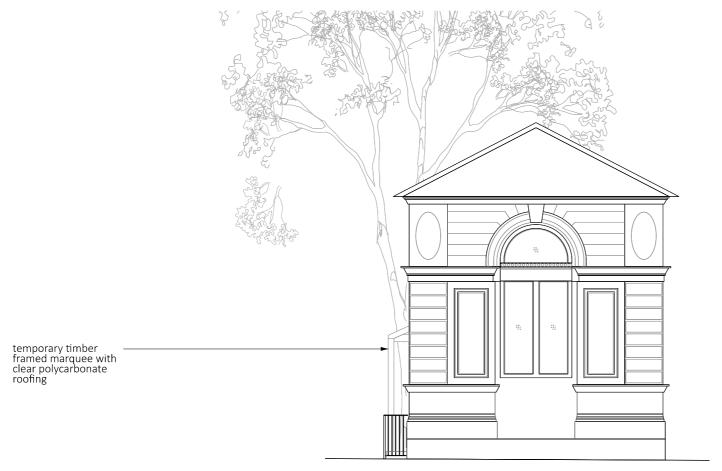

## 01 Proposed South West Elevation

02 Proposed South East Elevation

|       |   | 1 |        |   |
|-------|---|---|--------|---|
| 2 3 4 | 2 | 1 | 0.5    | 0 |
| 2 3 4 | - | 1 | alo: m |   |

| IN ADDITION TO THE HA       | AND ENVIRONMENTAL INFORMATION:<br>ZARDS / RISKS NORMALLY ASSOCIATED<br>RIK DETAILED ON THIS DRAWING, NOTE |
|-----------------------------|-----------------------------------------------------------------------------------------------------------|
| Significant Residual Risks: |                                                                                                           |
| Action to be Taken:         | Refer to Health and Safety Plan                                                                           |

| Proposed South East & |
|-----------------------|
| South West Elevations |

| 221024                         | SCALE<br>1:100 | @A3 |
|--------------------------------|----------------|-----|
| STATUS Listed Building Consent | DRAWN<br>BV    | DD  |