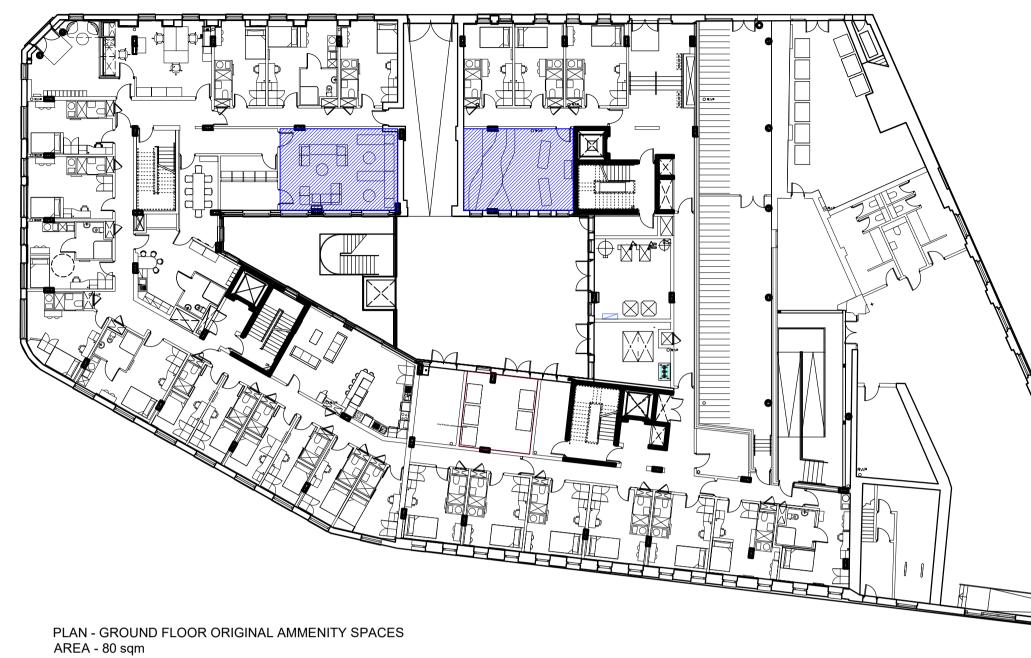

Original Planning Consent. Ref: 2012/3082/P Total amenity space - 80sqm

2023 Implemented Planning Consent. Ref:2023/1222/P Total amenity space - 153sqm

Amenity Space increased by 73 sqm.

Increase of 91.25% over original consented layouts.