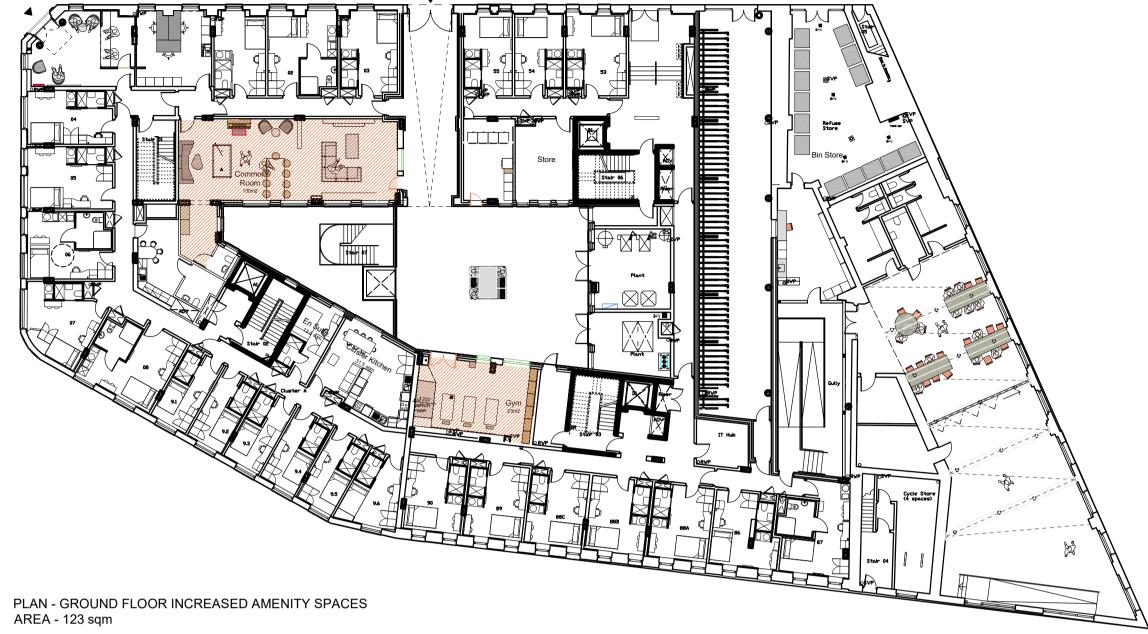

Original Planning Consent. Ref: 2012/3082/P Total amenity space - 80sqm

2023 Implemented Planning Consent. Ref:2023/1222/P Total amenity space - 153sqm

Amenity Space increased by 73 sqm.

Increase of 91.25% over original consented layouts.