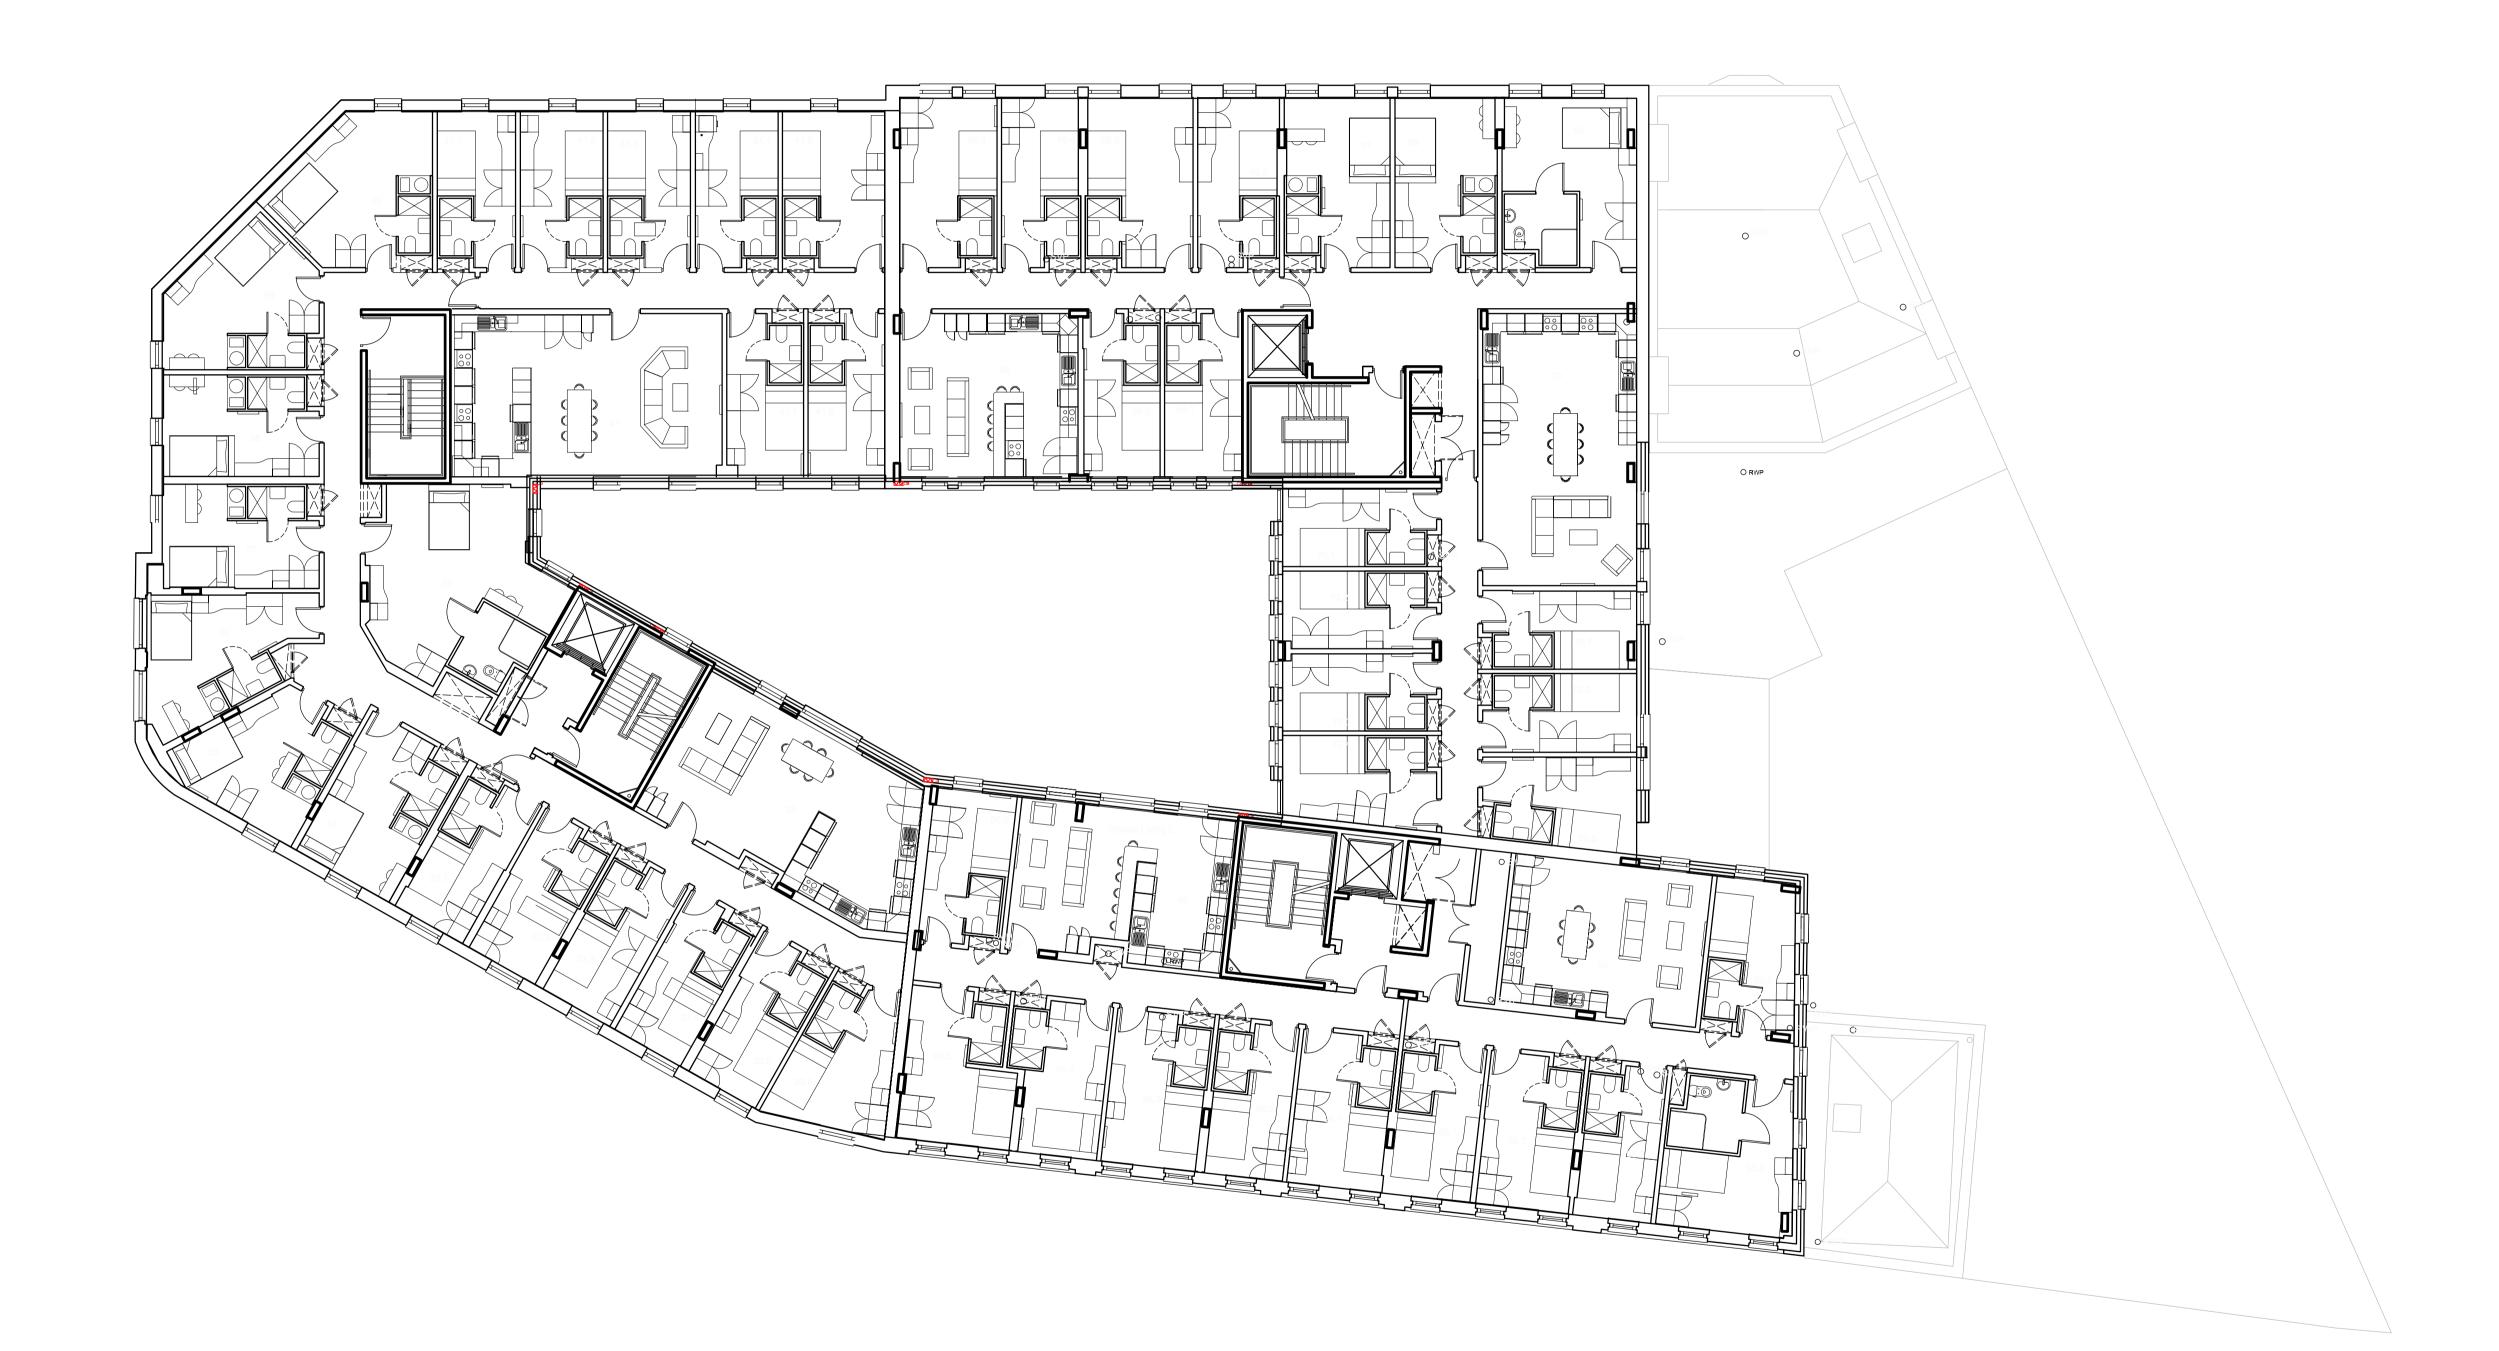

5 10

1:12

S4a | FOR PLANNING

ī

DEPOT POINT, BRITANNIA STREET LONDON

GA PLAN EXISTING LEVEL 3

Hadfield Cawkwell Davidson

itecture\2021-206\Drawings\DR - Plotsheets\02 - Proposed Phase 2 GAs\21206-HCD-DR-A-01004\_Phase 2-Existing Third Floor.dwg